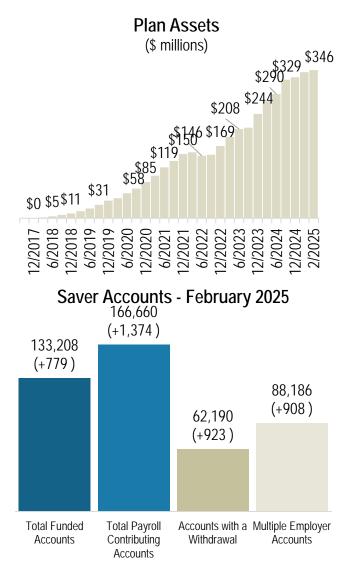

## Monthly Dashboard

As of February 28, 2025

| Program                                | Current        | Jan 2025       | Change       |
|----------------------------------------|----------------|----------------|--------------|
| Total Assets                           | \$345,910,539  | \$341,216,352  | \$4,694,187  |
| Total Contributions                    | \$464,052,582  | \$455,123,961  | \$8,928,621  |
| Total Withdrawals                      | -\$170,527,781 | -\$165,828,099 | -\$4,699,682 |
| Contributions (Past Month)             | \$8,975,358    | \$9,743,361    | -\$768,003   |
| Withdrawals (Past Month)               | -\$4,732,696   | -\$5,492,397   | \$759,701    |
| Saver                                  | Current        | Jan 2025       | Change       |
| Total Funded Accounts                  | 133,208        | 132,429        | 779          |
| Total Payroll Contributing Accounts    | 166,660        | 165,286        | 1,374        |
| Accounts with a Withdrawal             | 62,190         | 61,267         | 923          |
| Multiple Employer Accounts             | 88,186         | 87,278         | 908          |
| Max Contribution Accounts              | 10             | 5              | 5            |
| Self-Enrolled Funded Accounts          | 1,168          | 1,167          | 1            |
| Average Monthly Contribution Amount    | \$201          | \$213          | -\$12        |
| Median Monthly Contribution Amount     | \$152          | \$161          | -\$10        |
| Average Savings Rate (Funded Accounts) | 7.2%           | 7.2%           | 0.0%         |
| Average Funded Account Balance         | \$2,597        | \$2,577        | \$20         |
| Opt-Out Rate (0-30), since inception   | 27.1%          | 27.0%          | 0.1%         |