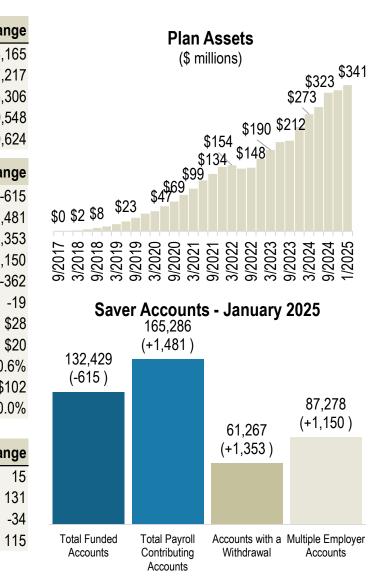

## Monthly Dashboard

As of January 31, 2025

| Program                                | Current        | Dec 2024       | Change       |
|----------------------------------------|----------------|----------------|--------------|
| Total Assets                           | \$341,216,352  | \$329,220,187  | \$11,996,165 |
| Total Contributions                    | \$455,123,961  | \$445,386,744  | \$9,737,217  |
| Total Withdrawals                      | -\$165,828,099 | -\$160,241,793 | -\$5,586,306 |
| Contributions (Past Month)             | \$9,743,361    | \$8,383,813    | \$1,359,548  |
| Withdrawals (Past Month)               | -\$5,492,397   | -\$3,911,773   | -\$1,580,624 |
| Saver                                  | Current        | Dec 2024       | Change       |
| Total Funded Accounts                  | 132,429        | 133,044        | -615         |
| Total Payroll Contributing Accounts    | 165,286        | 163,805        | 1,481        |
| Accounts with a Withdrawal             | 61,267         | 59,914         | 1,353        |
| Multiple Employer Accounts             | 87,278         | 86,128         | 1,150        |
| Max Contribution Accounts              | 5              | 367            | -362         |
| Self-Enrolled Funded Accounts          | 1,167          | 1,186          | -19          |
| Average Monthly Contribution Amount    | \$213          | \$185          | \$28         |
| Median Monthly Contribution Amount     | \$161          | \$141          | \$20         |
| Average Savings Rate (Funded Accounts) | 7.2%           | 6.6%           | 0.6%         |
| Average Funded Account Balance         | \$2,577        | \$2,475        | \$102        |
| Opt-Out Rate (0-30), since inception   | 27.0%          | 27.0%          | 0.0%         |
| Employer                               | Current        | Dec 2024       | Change       |
| Total Registered                       | 31,738         | 31,723         | 15           |