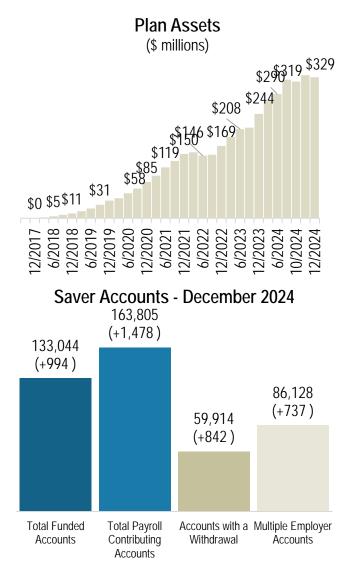

## Monthly Dashboard

As of December 31, 2024

| Program                                | Current        | Nov 2024       | Change       |
|----------------------------------------|----------------|----------------|--------------|
| Total Assets                           | \$329,220,187  | \$334,041,420  | -\$4,821,233 |
| Total Contributions                    | \$445,386,744  | \$436,893,380  | \$8,493,364  |
| Total Withdrawals                      | -\$160,241,793 | -\$156,395,882 | -\$3,845,911 |
| Contributions (Past Month)             | \$8,383,813    | \$8,101,574    | \$282,239    |
| Withdrawals (Past Month)               | -\$3,911,773   | -\$3,748,071   | -\$163,702   |
| Saver                                  | Current        | Nov 2024       | Change       |
| Total Funded Accounts                  | 133,044        | 132,050        | 994          |
| Total Payroll Contributing Accounts    | 163,805        | 162,327        | 1,478        |
| Accounts with a Withdrawal             | 59,914         | 59,072         | 842          |
| Multiple Employer Accounts             | 86,128         | 85,391         | 737          |
| Max Contribution Accounts              | 367            | 233            | 134          |
| Self-Enrolled Funded Accounts          | 1,186          | 1,187          | -1           |
| Average Monthly Contribution Amount    | \$185          | \$180          | \$6          |
| Median Monthly Contribution Amount     | \$141          | \$139          | \$2          |
| Average Savings Rate (Funded Accounts) | 6.6%           | 6.6%           | 0.0%         |
| Average Funded Account Balance         | \$2,475        | \$2,530        | -\$55        |
| Opt-Out Rate (0-30), since inception   | 27.0%          | 27.1%          | -0.1%        |