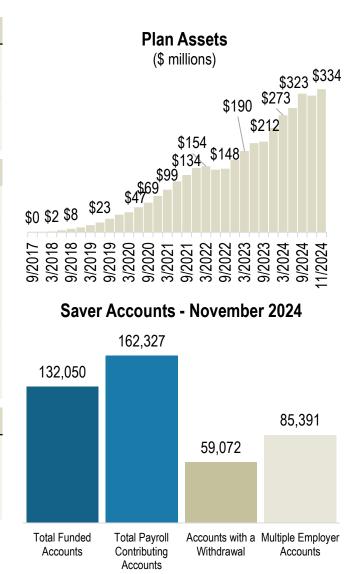

## Monthly Dashboard

As of November 30, 2024

| Program                                    | Current        | Oct 2024       | Change       |
|--------------------------------------------|----------------|----------------|--------------|
| Total Assets                               | \$334,041,420  | \$318,991,950  | \$15,049,471 |
| Total Contributions                        | \$436,893,380  | \$428,696,444  | \$8,196,936  |
| Total Withdrawals                          | -\$156,395,882 | -\$152,620,582 | -\$3,775,299 |
| Contributions (Past Month)                 | \$8,101,574    | \$8,901,594    | -\$800,021   |
| Withdrawals (Past Month)                   | -\$3,748,071   | -\$4,838,003   | \$1,089,932  |
| Saver                                      | Current        | Oct 2024       | Change       |
| Total Funded Accounts                      | 132,050        | 130,702        | 1,348        |
| Total Payroll Contributing Accounts        | 162,327        | 160,502        | 1,825        |
| Accounts with a Withdrawal                 | 59,072         | 58,303         | 769          |
| Multiple Employer Accounts                 | 85,391         | 84,482         | 909          |
| Max Contribution Accounts                  | 233            | 168            | 65           |
| Self-Enrolled Funded Accounts              | 1,187          | 1,189          | -2           |
| Average Monthly Contribution Amount        | \$180          | \$195          | -\$15        |
| Median Monthly Contribution Amount         | \$139          | \$150          | -\$11        |
| Average Savings Rate (Funded Accounts)     | 6.6%           | 6.7%           | -0.1%        |
| Average Funded Account Balance             | \$2,530        | \$2,441        | \$89         |
| Employer                                   | Current        | Oct 2024       | Change       |
| Total Registered                           | 31,636         | 31,552         | 84           |
| Total Added Employee Data                  | 31,218         | 31,091         | 127          |
| Actively Submitting Payroll (Past 90 Days) | 8,276          | 8,228          | 48           |
| Total Exempted Employers                   | 46,130         | 46,083         | 47           |