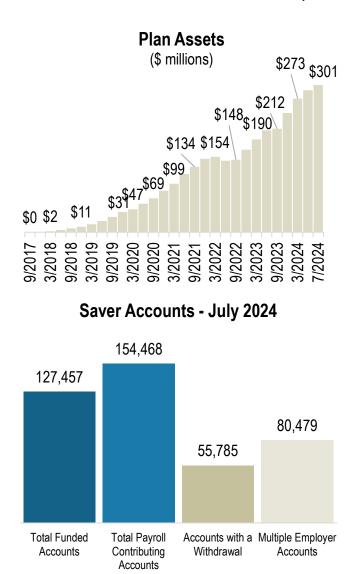

## Monthly Dashboard

As of July 31, 2024

| Program                                    | Current        | Jun 2024       | Change       |
|--------------------------------------------|----------------|----------------|--------------|
| Total Assets                               | \$300,640,130  | \$289,794,615  | \$10,845,515 |
| Total Contributions                        | \$401,861,811  | \$393,027,592  | \$8,834,219  |
| Total Withdrawals                          | -\$140,336,777 | -\$136,046,217 | -\$4,290,560 |
| Contributions (Past Month)                 | \$9,604,208    | \$7,293,856    | \$2,310,352  |
| Withdrawals (Past Month)                   | -\$4,239,528   | -\$3,837,375   | -\$402,153   |
| Saver                                      | Current        | Jun 2024       | Change       |
| Total Funded Accounts                      | 127,457        | 127,717        | -260         |
| Total Payroll Contributing Accounts        | 154,468        | 152,632        | 1,836        |
| Accounts with a Withdrawal                 | 55,785         | 54,784         | 1,001        |
| Multiple Employer Accounts                 | 80,479         | 78,524         | 1,955        |
| Max Contribution Accounts                  | 182            | 105            | 77           |
| Self-Enrolled Funded Accounts              | 1,200          | 1,211          | -11          |
| Average Monthly Contribution Amount        | \$214          | \$173          | \$42         |
| Median Monthly Contribution Amount         | \$157          | \$132          | \$25         |
| Average Savings Rate (Funded Accounts)     | 6.8%           | 6.8%           | 0.0%         |
| Average Funded Account Balance             | \$2,359        | \$2,269        | \$90         |
| Employer                                   | Current        | Jun 2024       | Change       |
| Total Registered                           | 30,489         | 29,131         | 1,358        |
| Total Added Employee Data                  | 29,806         | 28,391         | 1,415        |
| Actively Submitting Payroll (Past 90 Days) | 7,529          | 7,531          | -2           |