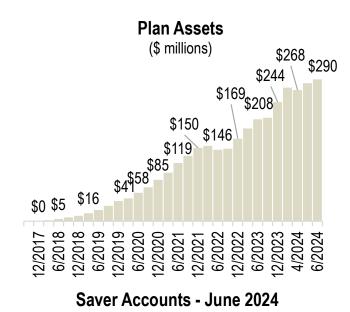

## Monthly Dashboard

As of June 30, 2024

| Program                                    | Current        | May 2024       | Change       |
|--------------------------------------------|----------------|----------------|--------------|
| Total Assets                               | \$289,794,615  | \$282,151,449  | \$7,643,166  |
| Total Contributions                        | \$393,027,592  | \$384,984,664  | \$8,042,928  |
| Total Withdrawals                          | -\$136,046,217 | -\$132,351,714 | -\$3,694,503 |
| Contributions (Past Month)                 | \$7,293,856    | \$8,521,583    | -\$1,227,726 |
| Withdrawals (Past Month)                   | -\$3,837,375   | -\$3,820,908   | -\$16,468    |
| Saver                                      | Current        | May 2024       | Change       |
| Total Funded Accounts                      | 127,717        | 126,743        | 974          |
| Total Payroll Contributing Accounts        | 152,632        | 151,231        | 1,401        |
| Accounts with a Withdrawal                 | 54,784         | 54,017         | 767          |
| Multiple Employer Accounts                 | 78,524         | 77,466         | 1,058        |
| Max Contribution Accounts                  | 105            | 65             | 40           |
| Self-Enrolled Funded Accounts              | 1,211          | 1,211          | 0            |
| Average Monthly Contribution Amount        | \$173          | \$193          | -\$20        |
| Median Monthly Contribution Amount         | \$132          | \$149          | -\$17        |
| Average Savings Rate (Funded Accounts)     | 6.8%           | 6.8%           | 0.0%         |
| Average Funded Account Balance             | \$2,269        | \$2,226        | \$43         |
| Employer                                   | Current        | May 2024       | Change       |
| Total Registered                           | 29,131         | 28,728         | 403          |
| Total Added Employee Data                  | 28,391         | 27,986         | 405          |
| Actively Submitting Payroll (Past 90 Days) | 7,531          | 7,560          | -29          |
| Total Exempted Employers                   | 42,497         | 41,957         | 540          |