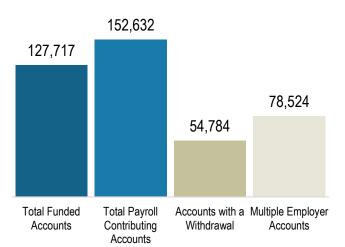

## Monthly Dashboard

As of June 30, 2024

| Program                                    | Current        | May 2024       | Change       |
|--------------------------------------------|----------------|----------------|--------------|
| Total Assets                               | \$289,794,615  | \$282,151,449  | \$7,643,166  |
| Total Contributions                        | \$393,027,592  | \$384,984,664  | \$8,042,928  |
| Total Withdrawals                          | -\$136,046,217 | -\$132,351,714 | -\$3,694,503 |
| Contributions (Past Month)                 | \$7,293,856    | \$8,521,583    | -\$1,227,726 |
| Withdrawals (Past Month)                   | -\$3,837,375   | -\$3,820,908   | -\$16,468    |
| Saver                                      | Current        | May 2024       | Change       |
| Total Funded Accounts                      | 127,717        | 126,743        | 974          |
| Total Payroll Contributing Accounts        | 152,632        | 151,231        | 1,401        |
| Accounts with a Withdrawal                 | 54,784         | 54,017         | 767          |
| Multiple Employer Accounts                 | 78,524         | 77,466         | 1,058        |
| Max Contribution Accounts                  | 105            | 65             | 40           |
| Self-Enrolled Funded Accounts              | 1,211          | 1,211          | 0            |
| Average Monthly Contribution Amount        | \$173          | \$193          | -\$20        |
| Median Monthly Contribution Amount         | \$132          | \$149          | -\$17        |
| Average Savings Rate (Funded Accounts)     | 6.8%           | 6.8%           | 0.0%         |
| Average Funded Account Balance             | \$2,269        | \$2,226        | \$43         |
| Employer                                   | Current        | May 2024       | Change       |
| Total Registered                           | 29,131         | 28,728         | 403          |
| Total Added Employee Data                  | 28,391         | 27,986         | 405          |
| Actively Submitting Payroll (Past 90 Days) | 7,531          | 7,560          | -29          |
| Total Exempted Employers                   | 42,497         | 41,957         | 540          |