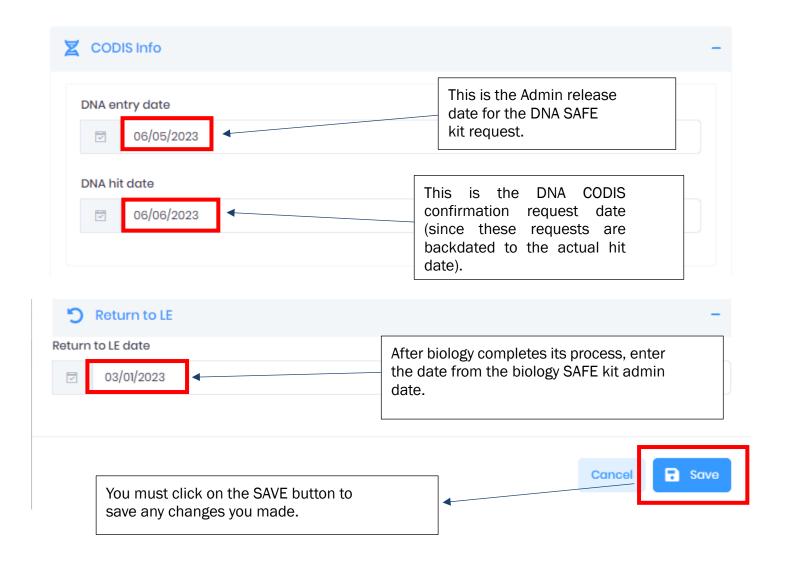

## SAMS-TRACK

OSP Forensic Lab
TECH TIPS

All SAFE kits must be entered and tracked in SAMS.

Required fields are highlighted in red.