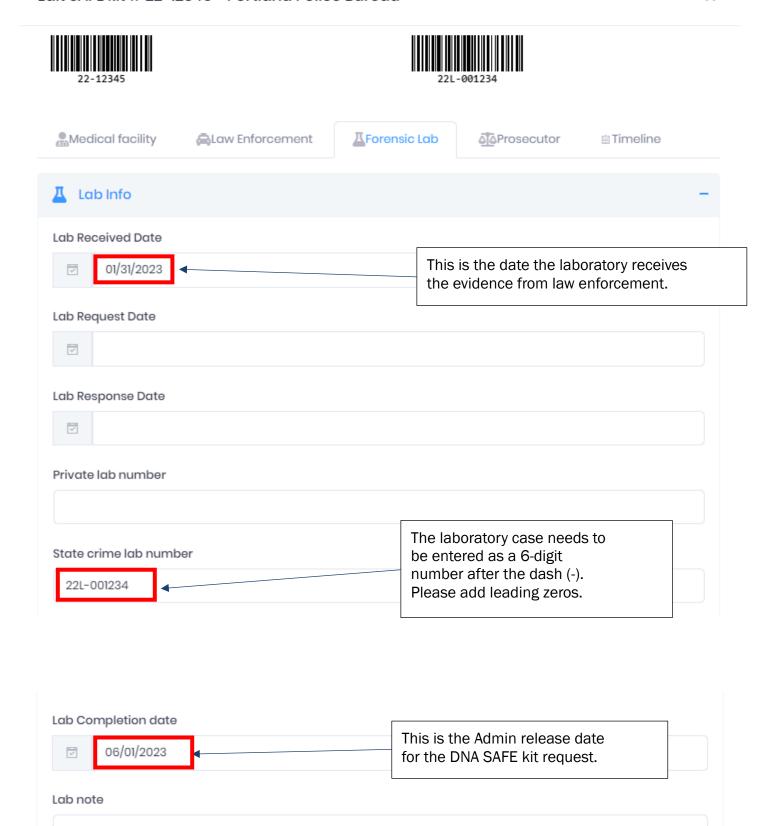

## SAMS-TRACK

OSP Forensic Lab
TECH TIPS

All SAFE kits must be entered and tracked in SAMS.

Required fields are highlighted in red.