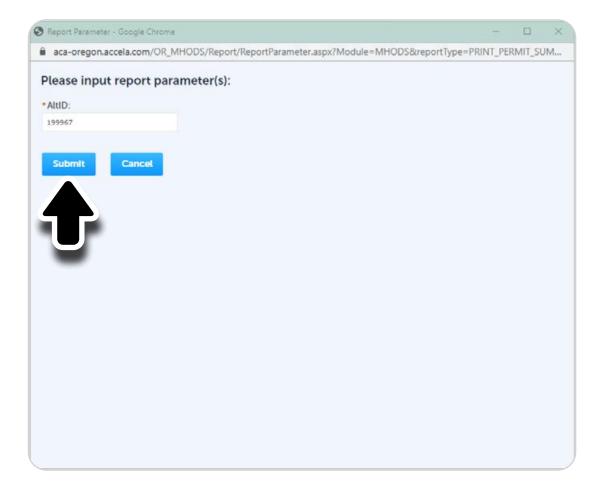

6. After selecting Print/View Ownership Documents, you will be shown a report screen asking to input report parameters. The necessary input information will already be displayed. Press the Submit button.