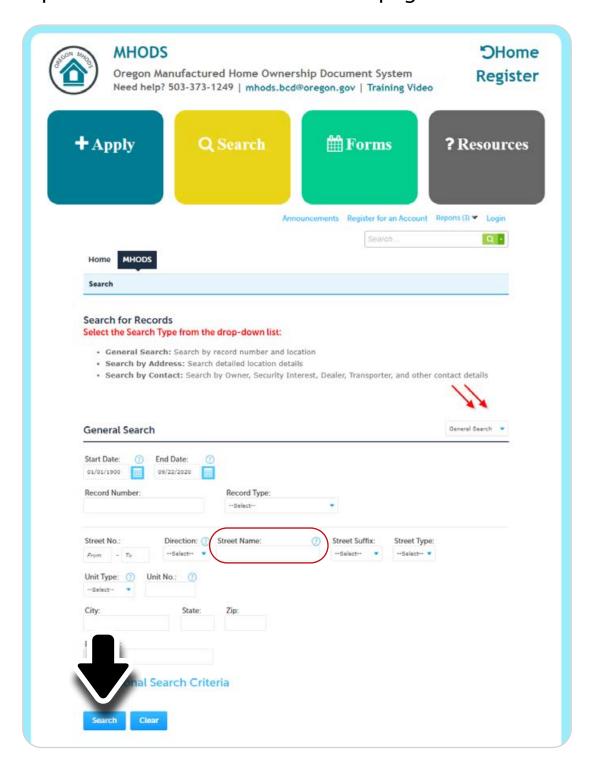

#### https://aca-oregon.accela.com/OR\_MHODS/

 You can search for, print, download, and email your documents without needing an account. On a computer, hover the mouse over the Search button. On a phone or tablet, press the Search button.

#### 2. Press Manufactured Home.

3. You can search by using a variety of criteria, such as the street address of the home, a date range, DMV plate number, serial number, parcel number, city, or other criteria. After you have input your search criteria press Search at the bottom of the page.