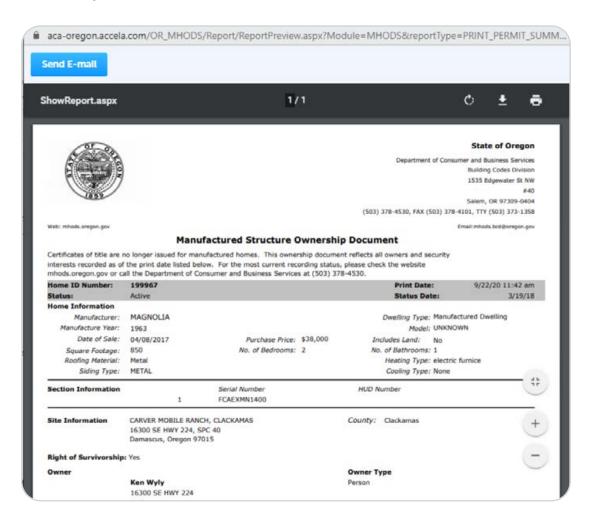

7. The document will be displayed. You can download the document to your device, print the document, or send the document via email.