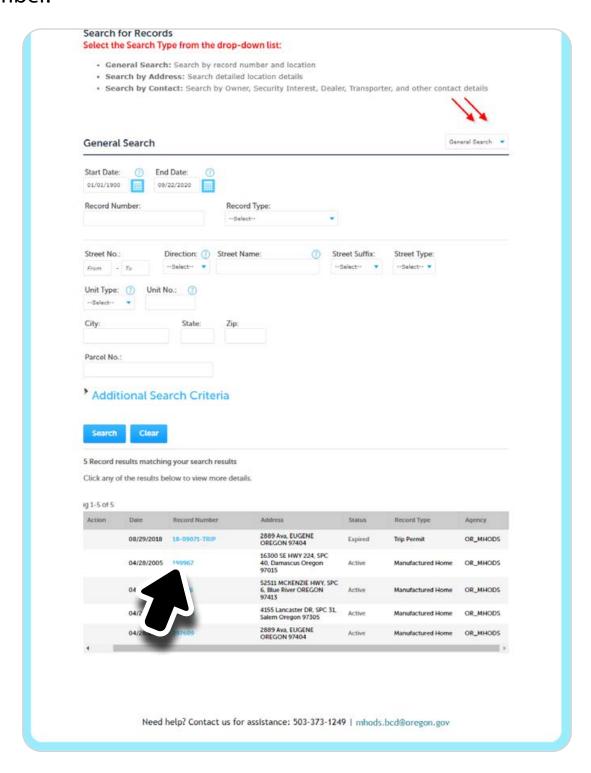

## 4. After locating your property in the provided list, press the record number.

5. Some general details will show on the next page, including Print/ View Ownership Documents at the bottom of the page.