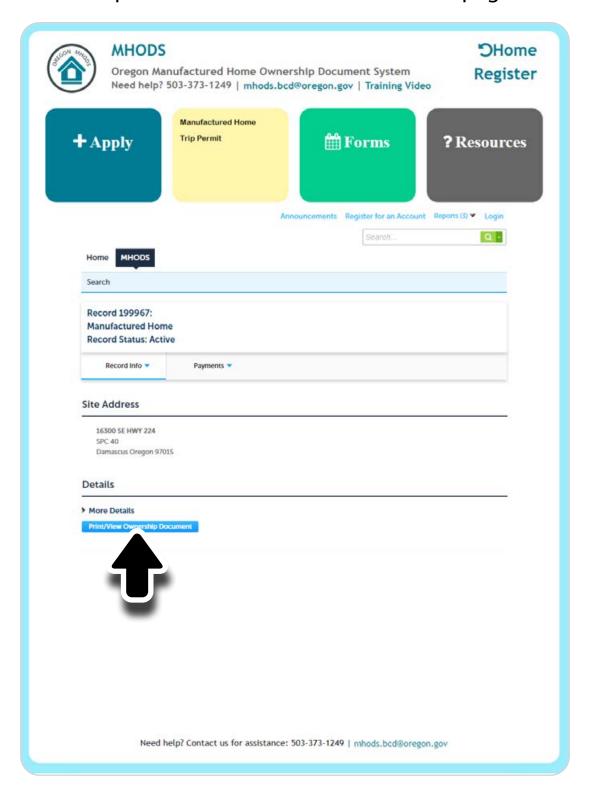

## 4. After locating your property in the provided list, press the record number.

5. Some general details will show on the next page, including Print/ View Ownership Documents at the bottom of the page.

6. After selecting Print/View Ownership Documents, you will be shown a report screen asking to input report parameters. The necessary input information will already be displayed. Press the Submit button.