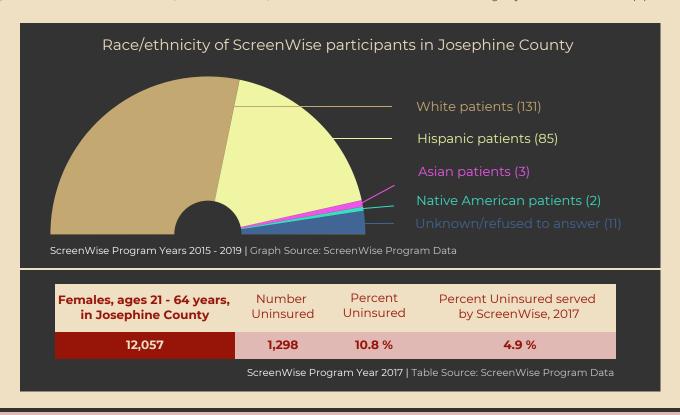

Active ScreenWise Providers in Josephine County

JOSEPHINE COUNTY HEALTH DEPARTMENT