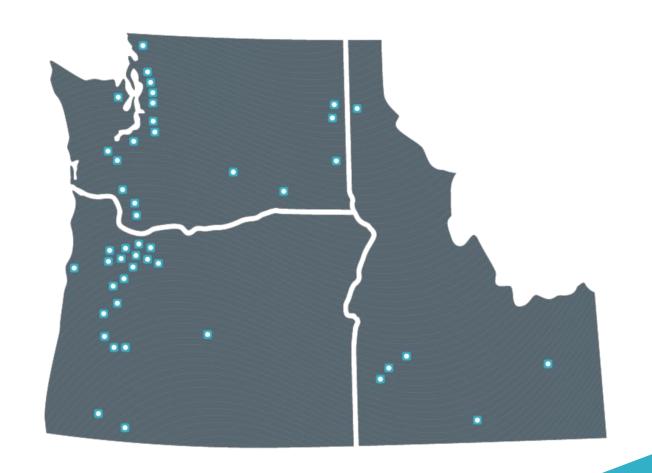

### CONVENIENT LOCATIONS

### **OREGON 21 Offices**

Locations on the I-5 corridor, from Portland to Medford, Bend to Lincoln City

### WASHINGTON 19 Offices

Locations from Bellingham to Vancouver, Silverdale to Spokane

### IDAHO 6 Offices

Boise, Nampa, Meridian, Twin Falls, Idaho Falls, Coeur d'Alene