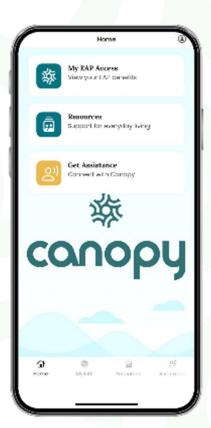

# Canopy EAP App Emotional Wellbeing Care

- Free and confidential mental health support and resources to navigate life and work
- Browse your Canopy benefits and connect with coaches, counselors, digital tools and resources for life

Download the Canopy app: Search "Canopy EAP"