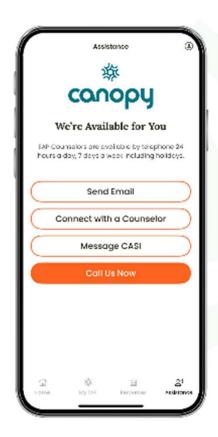

# Canopy EAP App Emotional Wellbeing Care

- Free and confidential mental health support and resources to navigate life and work
- Browse your Canopy benefits and connect with coaches, counselors, digital tools and resources for life

Download the Canopy app: Search "Canopy EAP"