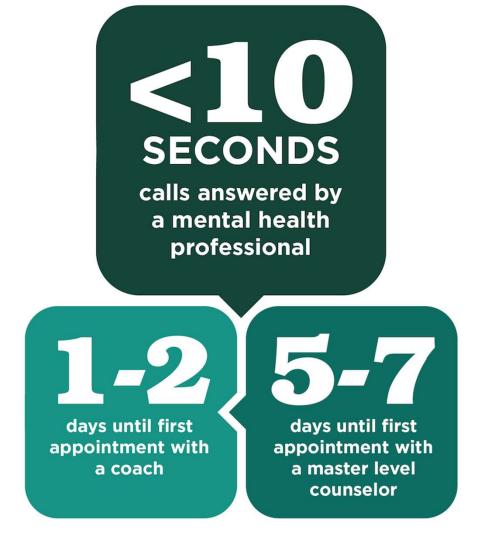

# Canopy's Speed to Care

Data includes member preferences such as:

- Schedule
- Insurance
- Provider preferences