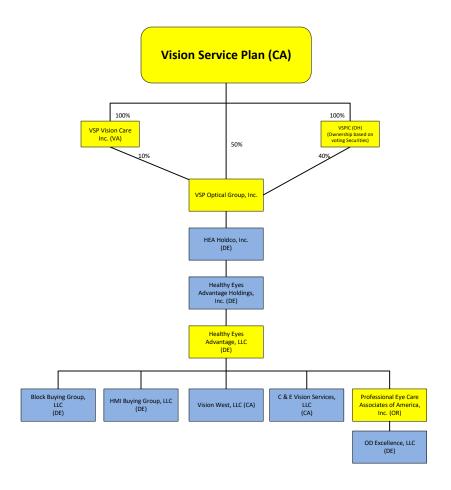

# Pre-Closing Organizational Chart, HEA/PECAA

Entities in yellow are those which have a nexus to the state of Oregon.

Entities in blue are those which do not have a nexus to the state of Oregon.

PUBLIC