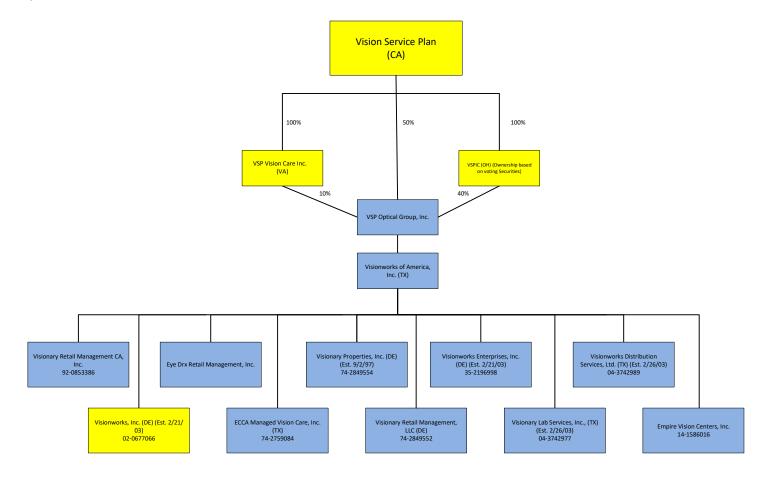

### Pre-Closing Organizational Chart, Visionworks of America, Inc.

Entities in yellow are those which have a nexus to the state of Oregon.

Entities in blue are those which do not have a nexus to the state of Oregon.

PUBLIC