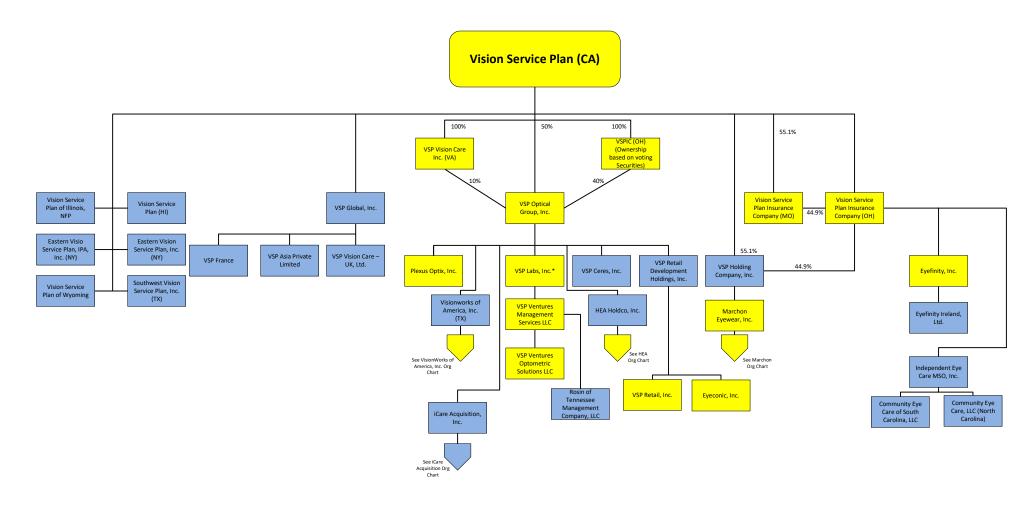

#### Pre-Closing Organizational Chart, Vision Service Plan

Entities in yellow are those which have a nexus to the state of Oregon.

Entities in blue are those which do not have a nexus to the state of Oregon.

PUBLIC