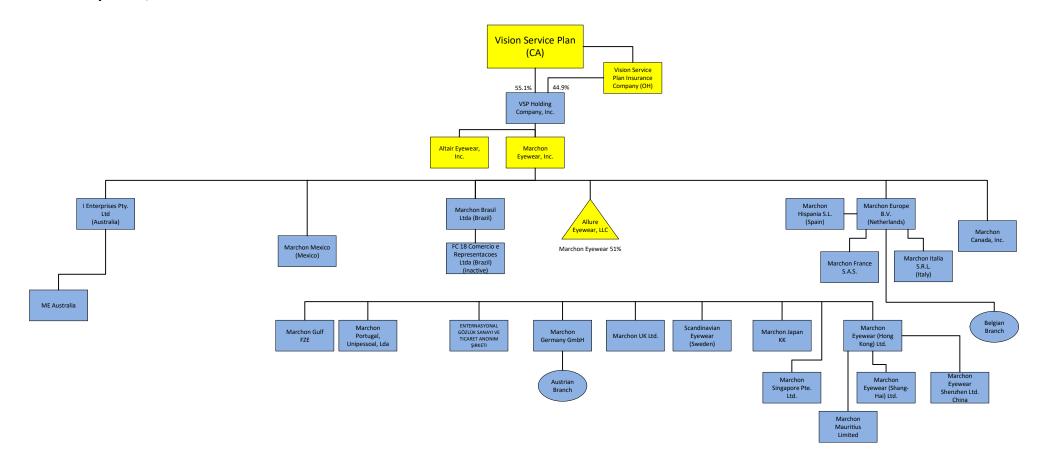

# Pre-Closing Organizational Chart, Marchon Eyewear, Inc.

Entities in yellow are those which have a nexus to the state of Oregon.

Entities in blue are those which do not have a nexus to the state of Oregon.

**PUBLIC** 

HCMO\_SUBMISSION\_00218