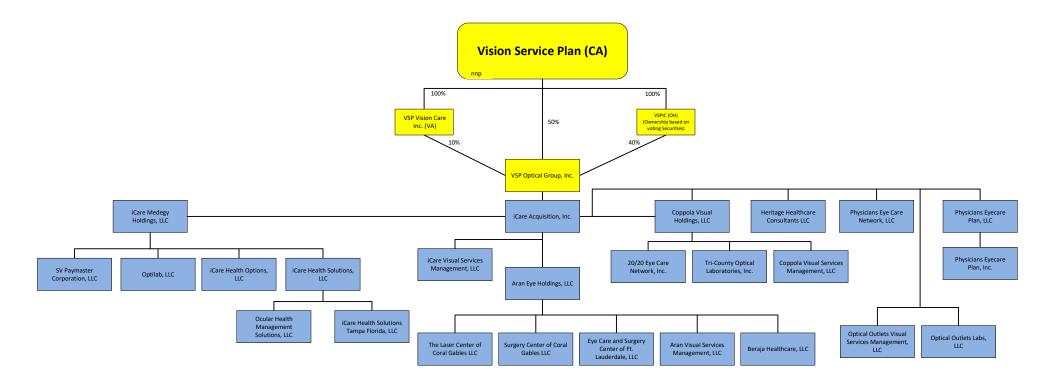

## Pre-Closing Organizational Chart, iCare Acquisition, Inc.

Entities in yellow are those which have a nexus to the state of Oregon.

Entities in blue are those which do not have a nexus to the state of Oregon.

PUBLIC HCMO\_SUBMISSION\_00220