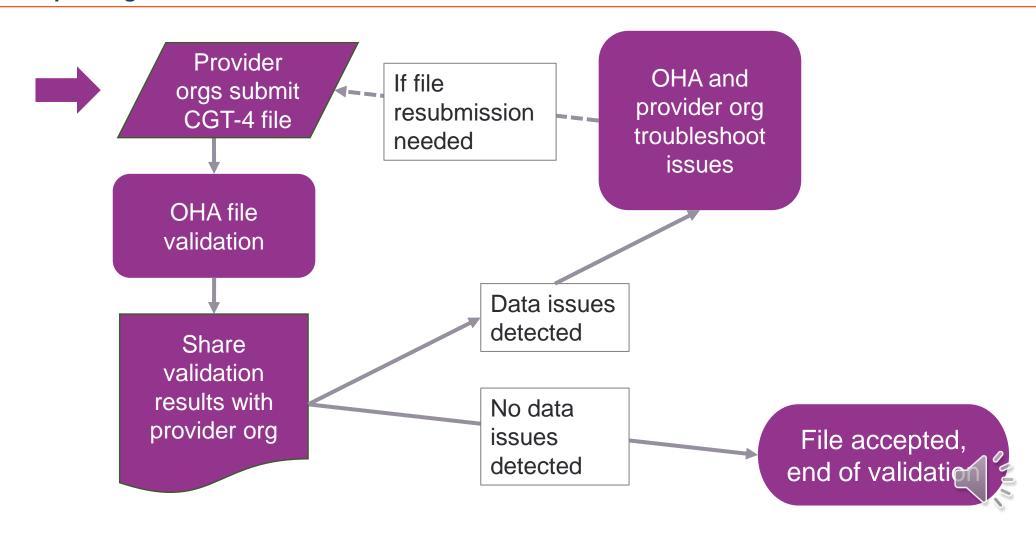

#### File Submission

CGT-4 files should be emailed to <u>HealthCare.CostTarget@oha.oregon.gov</u> by end of day **December 6, 2024** 

#### 2024 CGT-4 Validation

**CY 2022-2023 spending** 

### **Example validation checks**