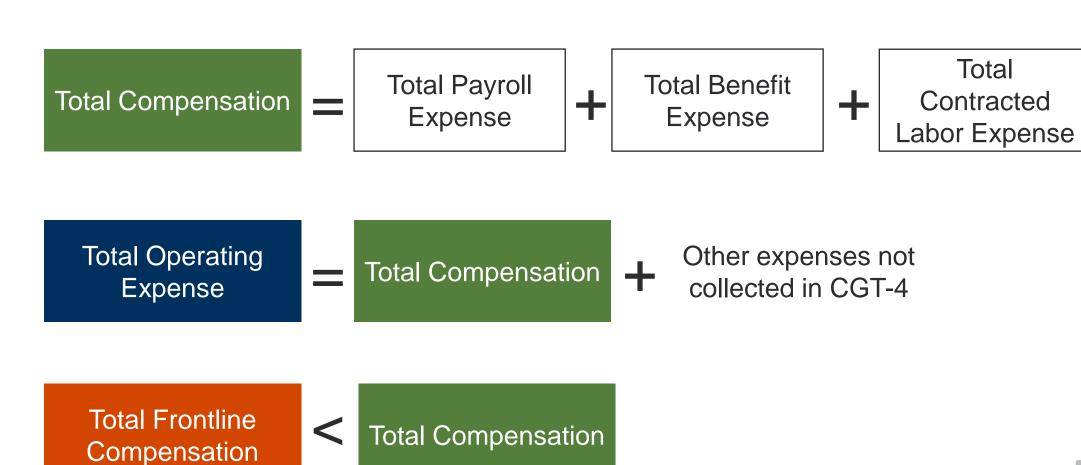

#### What data is being collected?

Frontline workforce compensation (compensation, benefit expenses, payroll hours, etc.)

| Input total organization expenses for     | <u>all worker</u> types, not just frontline workers |
|-------------------------------------------|-----------------------------------------------------|
|                                           | Current Calendar Year                               |
| Enter year                                |                                                     |
| Grand total operating expense             |                                                     |
| Grand total payroll expense (\$)          |                                                     |
| Grand total payroll hours (#)             |                                                     |
| Grand total benefit expense (\$)          |                                                     |
| Grand total contracted labor expense (\$) |                                                     |
|                                           |                                                     |
|                                           |                                                     |
| Input total organization expenses for f   | frontline workers                                   |
|                                           | Current Calendar Year                               |
| Enter year                                |                                                     |
| Grand total frontline worker compensation |                                                     |
| •                                         |                                                     |

#### Snapshot of required data on Cover Page tab

| Input total organization expenses for <u>all w</u> | vorker types, not just frontline workers |                        |                  |
|----------------------------------------------------|------------------------------------------|------------------------|------------------|
|                                                    | Current Calendar Year                    | Previous Calendar Year |                  |
| Enter year                                         |                                          |                        | [Input Required] |
| Grand total operating expense                      |                                          |                        | [Input Required] |
| Grand total payroll expense (\$)                   |                                          |                        | [Input Required] |
| Grand total payroll hours (#)                      |                                          |                        | [Input Required] |
| Grand total benefit expense (\$)                   |                                          |                        | [Input Required] |
| Grand total contracted labor expense (\$)          |                                          |                        | [Input Required] |
|                                                    |                                          |                        |                  |
| Input total organization expenses for fron         | tline workers                            |                        |                  |
|                                                    | Current Calendar Year                    | Previous Calendar Year |                  |
| Enter year                                         |                                          |                        | [Input Required] |
| Grand total frontline worker compensation          |                                          |                        | [Input Required] |