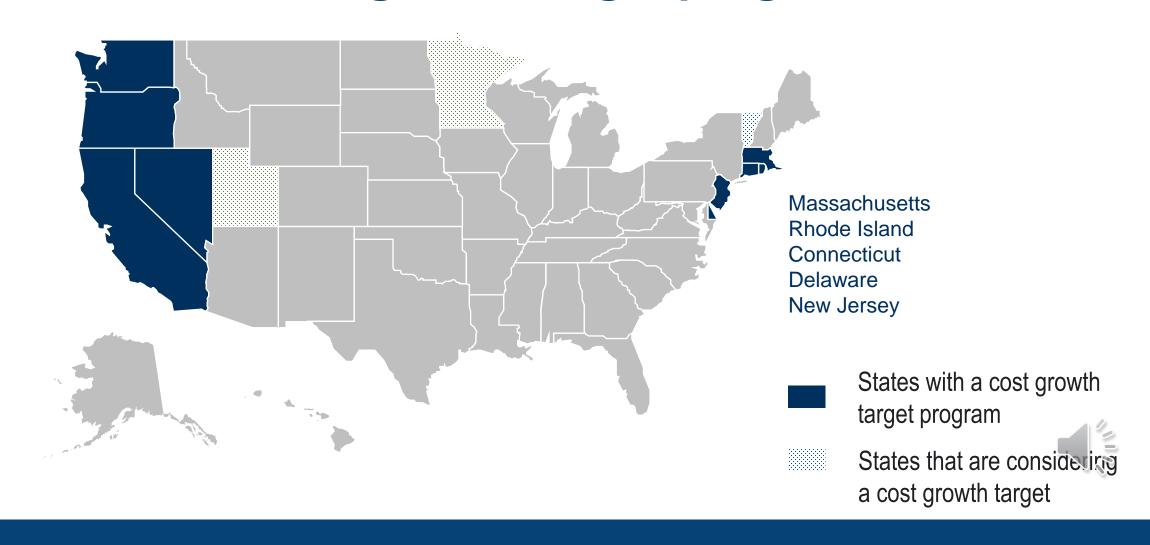

# Oregon was the 4<sup>th</sup> state to establish a statewide health care cost growth target program

Oregon's cost growth target says that total health care spending should not growth more than 3.4% each year.