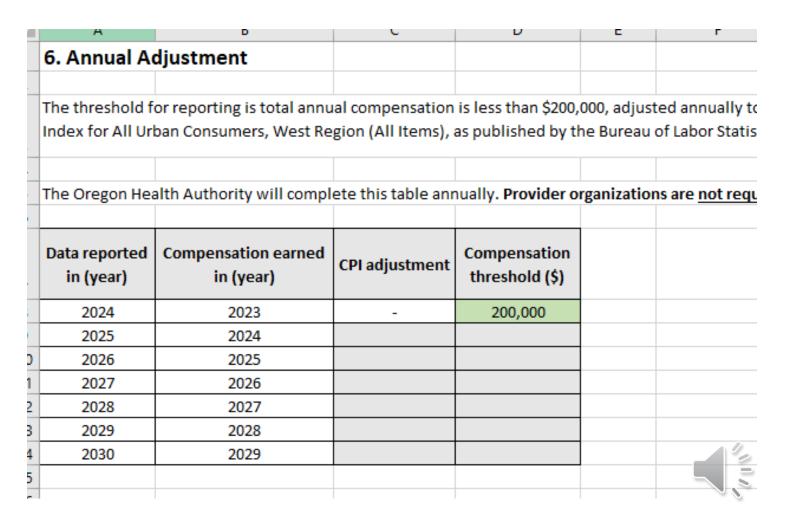

# Reference Tabs: Annual Adjustment

Provider organizations are not required to enter any data on this tab.

#### **Reference Tabs: Definitions**

Provider organizations are not required to enter any data on this tab.

| $\Delta$ | A                                         | B                                                                                                                                                                                                                                                                                                                                                                                                                                                                                                                                                                                                                                                                                                                                                                                                                                                                                                                                                                                                                                                                                                                                                                                                                                                                                                                                                                                                                                                                                                                                                                                                                                                                                                                                                                                                                                                                                                                                                                                                                                                                                                                             |
|----------|-------------------------------------------|-------------------------------------------------------------------------------------------------------------------------------------------------------------------------------------------------------------------------------------------------------------------------------------------------------------------------------------------------------------------------------------------------------------------------------------------------------------------------------------------------------------------------------------------------------------------------------------------------------------------------------------------------------------------------------------------------------------------------------------------------------------------------------------------------------------------------------------------------------------------------------------------------------------------------------------------------------------------------------------------------------------------------------------------------------------------------------------------------------------------------------------------------------------------------------------------------------------------------------------------------------------------------------------------------------------------------------------------------------------------------------------------------------------------------------------------------------------------------------------------------------------------------------------------------------------------------------------------------------------------------------------------------------------------------------------------------------------------------------------------------------------------------------------------------------------------------------------------------------------------------------------------------------------------------------------------------------------------------------------------------------------------------------------------------------------------------------------------------------------------------------|
| 1        | 7. Definitions for terms in this template |                                                                                                                                                                                                                                                                                                                                                                                                                                                                                                                                                                                                                                                                                                                                                                                                                                                                                                                                                                                                                                                                                                                                                                                                                                                                                                                                                                                                                                                                                                                                                                                                                                                                                                                                                                                                                                                                                                                                                                                                                                                                                                                               |
| 2        |                                           |                                                                                                                                                                                                                                                                                                                                                                                                                                                                                                                                                                                                                                                                                                                                                                                                                                                                                                                                                                                                                                                                                                                                                                                                                                                                                                                                                                                                                                                                                                                                                                                                                                                                                                                                                                                                                                                                                                                                                                                                                                                                                                                               |
| 3        | Term                                      | Definit                                                                                                                                                                                                                                                                                                                                                                                                                                                                                                                                                                                                                                                                                                                                                                                                                                                                                                                                                                                                                                                                                                                                                                                                                                                                                                                                                                                                                                                                                                                                                                                                                                                                                                                                                                                                                                                                                                                                                                                                                                                                                                                       |
|          | Frontline worker                          | Any worker whose total annual compensation is less than \$20                                                                                                                                                                                                                                                                                                                                                                                                                                                                                                                                                                                                                                                                                                                                                                                                                                                                                                                                                                                                                                                                                                                                                                                                                                                                                                                                                                                                                                                                                                                                                                                                                                                                                                                                                                                                                                                                                                                                                                                                                                                                  |
|          |                                           | changes in the Consumer Price Index for All Urban Consumer                                                                                                                                                                                                                                                                                                                                                                                                                                                                                                                                                                                                                                                                                                                                                                                                                                                                                                                                                                                                                                                                                                                                                                                                                                                                                                                                                                                                                                                                                                                                                                                                                                                                                                                                                                                                                                                                                                                                                                                                                                                                    |
|          |                                           | of Labor Statistics of the United States Department of Labor,                                                                                                                                                                                                                                                                                                                                                                                                                                                                                                                                                                                                                                                                                                                                                                                                                                                                                                                                                                                                                                                                                                                                                                                                                                                                                                                                                                                                                                                                                                                                                                                                                                                                                                                                                                                                                                                                                                                                                                                                                                                                 |
| 4        |                                           |                                                                                                                                                                                                                                                                                                                                                                                                                                                                                                                                                                                                                                                                                                                                                                                                                                                                                                                                                                                                                                                                                                                                                                                                                                                                                                                                                                                                                                                                                                                                                                                                                                                                                                                                                                                                                                                                                                                                                                                                                                                                                                                               |
|          |                                           | Wages, benefits, salaries, bonuses and incentive payments p                                                                                                                                                                                                                                                                                                                                                                                                                                                                                                                                                                                                                                                                                                                                                                                                                                                                                                                                                                                                                                                                                                                                                                                                                                                                                                                                                                                                                                                                                                                                                                                                                                                                                                                                                                                                                                                                                                                                                                                                                                                                   |
| _        | Total compensation                        | frontline workers.                                                                                                                                                                                                                                                                                                                                                                                                                                                                                                                                                                                                                                                                                                                                                                                                                                                                                                                                                                                                                                                                                                                                                                                                                                                                                                                                                                                                                                                                                                                                                                                                                                                                                                                                                                                                                                                                                                                                                                                                                                                                                                            |
| 5        |                                           | The same of all accordance of the same data and |
|          |                                           | The sum of all expenses incurred through normal business of                                                                                                                                                                                                                                                                                                                                                                                                                                                                                                                                                                                                                                                                                                                                                                                                                                                                                                                                                                                                                                                                                                                                                                                                                                                                                                                                                                                                                                                                                                                                                                                                                                                                                                                                                                                                                                                                                                                                                                                                                                                                   |
|          | Grand total operating expense             | supplies, equipment, contract services, management fees, d                                                                                                                                                                                                                                                                                                                                                                                                                                                                                                                                                                                                                                                                                                                                                                                                                                                                                                                                                                                                                                                                                                                                                                                                                                                                                                                                                                                                                                                                                                                                                                                                                                                                                                                                                                                                                                                                                                                                                                                                                                                                    |
| 6        |                                           | insurance, rent, and marketing.                                                                                                                                                                                                                                                                                                                                                                                                                                                                                                                                                                                                                                                                                                                                                                                                                                                                                                                                                                                                                                                                                                                                                                                                                                                                                                                                                                                                                                                                                                                                                                                                                                                                                                                                                                                                                                                                                                                                                                                                                                                                                               |
|          |                                           | The total amount paid for hourly and salaried employees of t                                                                                                                                                                                                                                                                                                                                                                                                                                                                                                                                                                                                                                                                                                                                                                                                                                                                                                                                                                                                                                                                                                                                                                                                                                                                                                                                                                                                                                                                                                                                                                                                                                                                                                                                                                                                                                                                                                                                                                                                                                                                  |
|          | Grand total payroll expense (\$)          | reporting period including bonus or incentive payments. Do                                                                                                                                                                                                                                                                                                                                                                                                                                                                                                                                                                                                                                                                                                                                                                                                                                                                                                                                                                                                                                                                                                                                                                                                                                                                                                                                                                                                                                                                                                                                                                                                                                                                                                                                                                                                                                                                                                                                                                                                                                                                    |
| 7        |                                           | include contracted labor expenses.                                                                                                                                                                                                                                                                                                                                                                                                                                                                                                                                                                                                                                                                                                                                                                                                                                                                                                                                                                                                                                                                                                                                                                                                                                                                                                                                                                                                                                                                                                                                                                                                                                                                                                                                                                                                                                                                                                                                                                                                                                                                                            |
|          | C - 11-1-1 111 (11)                       | Total hours worked for all hourly and salaried employees of t                                                                                                                                                                                                                                                                                                                                                                                                                                                                                                                                                                                                                                                                                                                                                                                                                                                                                                                                                                                                                                                                                                                                                                                                                                                                                                                                                                                                                                                                                                                                                                                                                                                                                                                                                                                                                                                                                                                                                                                                                                                                 |
| 8        | Grand total payroll hours (#)             | frontline and non-frontline workers.                                                                                                                                                                                                                                                                                                                                                                                                                                                                                                                                                                                                                                                                                                                                                                                                                                                                                                                                                                                                                                                                                                                                                                                                                                                                                                                                                                                                                                                                                                                                                                                                                                                                                                                                                                                                                                                                                                                                                                                                                                                                                          |
|          |                                           | The total amount paid for expenses incurred for enclovee b                                                                                                                                                                                                                                                                                                                                                                                                                                                                                                                                                                                                                                                                                                                                                                                                                                                                                                                                                                                                                                                                                                                                                                                                                                                                                                                                                                                                                                                                                                                                                                                                                                                                                                                                                                                                                                                                                                                                                                                                                                                                    |