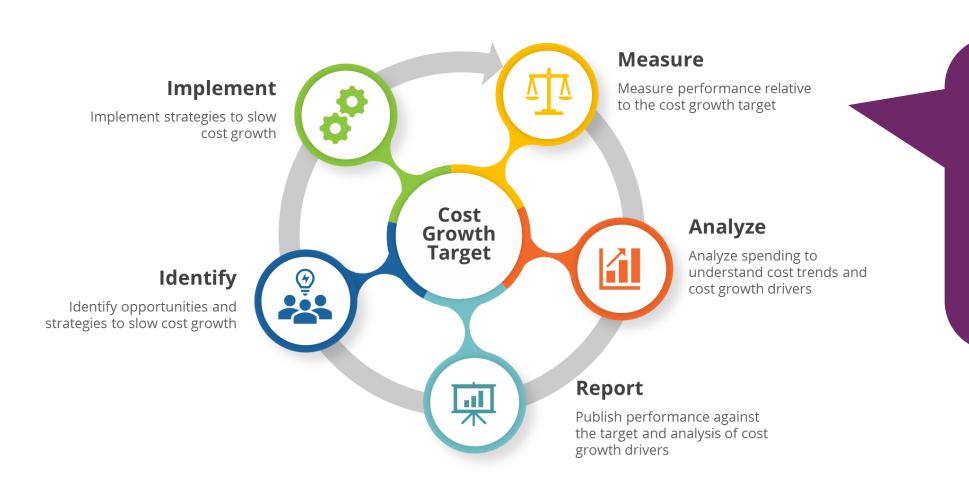

# Overview of Oregon's Cost Growth Target Program

# Oregon's Sustainable Health Care Cost Growth Target Program

- Established by Oregon Senate Bill 889 (2019); ORS 442.385, 442.386
  - Initial groundwork laid through SB419 (2017) Joint Interim Task Force on Health Care Costs (started with hospital rate setting)
  - Purpose is to create a more affordable and sustainable health care system in Oregon through transparency, a sustainable growth target, total cost of care approach, and a common goal
- Implementation Committee's final <u>recommendations report</u> was submitted to the Oregon Legislature Jan 2021
- Background and additional resources available online
   <u>https://www.oregon.gov/oha/HPA/HP/Pages/Sustainable-Health-Care-Cost-Growth-Target.aspx</u>