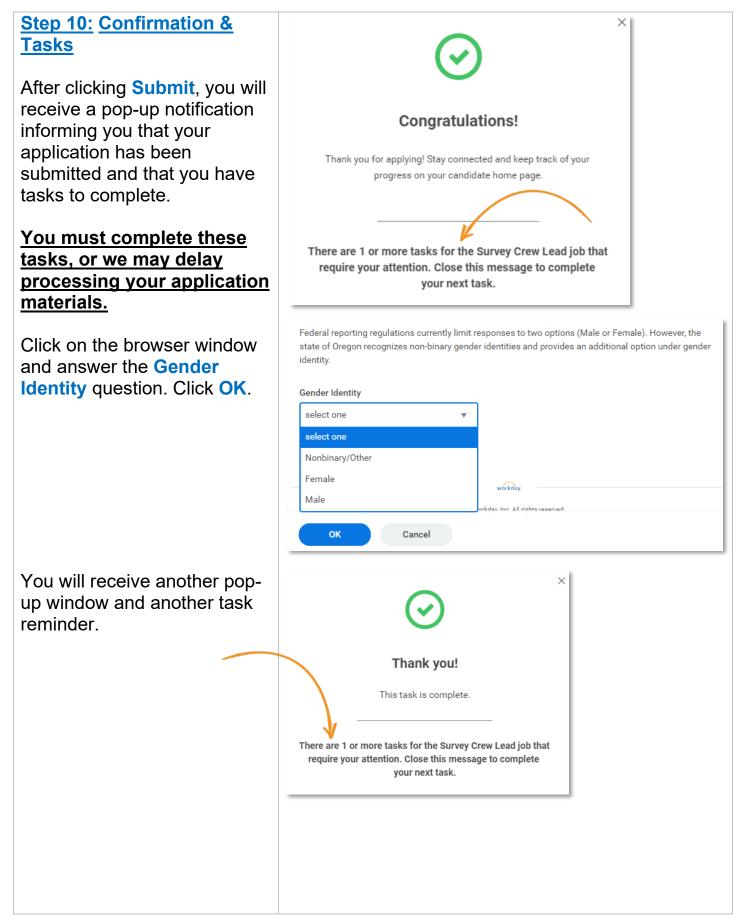

# <u>Step 8: Voluntary</u> <u>Disclosures</u>

- 1. Veterans' Preference information
- Gender –Federal reporting regulations currently limit responses to two options (male or female). However, the state of Oregon recognizes nonbinary gender identities, and you will be able to choose your gender identity including "nonbinary/other" after you submit your application in a separate questionnaire (see page 7).
- Ethnicity Please choose your ethnicity. If you do not want to disclose your ethnicity, you can select "I do not wish to answer."