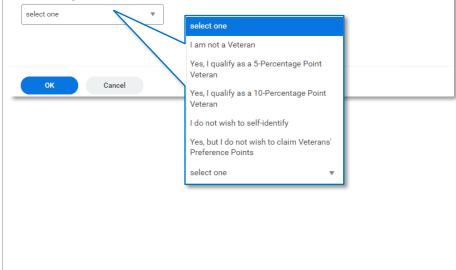

Select your status.

If you select 5- or 10percentage points, an attachment field will populate below.

If you are a Veteran of the United States Armed Forces, you are eligible to apply for veterans' preference. If you would like to apply, please indicate whether you would like to be considered for either a 5-percentage point veteran\* or a 10-percentage point disabled veteran\*\*. If you are not a Veteran of the United States Armed Forces, please select 'I am not a Veteran'.

| Please indicate your U.S | . Veteran status 🕇 |
|--------------------------|--------------------|
|--------------------------|--------------------|

| Attach your DD214 and/or<br>disability preference letter.                                                                                                                                 | Please indicate your U.S. Veteran status *          Yes, I qualify as a 5-Percentage Point ▼         Please attach the appropriate documentation to determine eligibility for Veterans' Preference Points, if applicable. *         Drop files here         or         Select files |
|-------------------------------------------------------------------------------------------------------------------------------------------------------------------------------------------|-------------------------------------------------------------------------------------------------------------------------------------------------------------------------------------------------------------------------------------------------------------------------------------|
|                                                                                                                                                                                           | Please attach the appropriate documentation to determine eligibility for Veterans'<br>Preference Points, if applicable. *<br>DD214.docx<br>> Successfully Uploaded<br>Upload<br>Upload                                                                                              |
|                                                                                                                                                                                           | OK Cancel                                                                                                                                                                                                                                                                           |
| Step 12: Check Application<br>Status<br>You can check your                                                                                                                                | My Applications         Thank you for completing your tasks! We will contact you if additional information is needed.         Active (2)       Inactive (1)         Job Title       Job Req       My Application Status         Date Submitted       Action                         |
| application status under My Applications.                                                                                                                                                 | Survey Crew Lead         REQ-123198         Application Under Rev_         May 5, 2023         ···           Resident Engineer         REQ-108051         Application Under Rev_         May 4         View Application View Tasks                                                  |
| You can view your<br>applications, view your tasks<br>and withdraw an application,<br>by clicking the three dots in<br>the <b>Action</b> column.                                          |                                                                                                                                                                                                                                                                                     |
| If you need to change an<br>application that has already<br>been submitted, you may<br>reapply until the job posting<br>closes, but you must withdraw<br>your previous application first. | If you have any questions in this process, please<br>contact the Recruitment Consultant listed on the job<br>posting.<br>Good luck!                                                                                                                                                 |