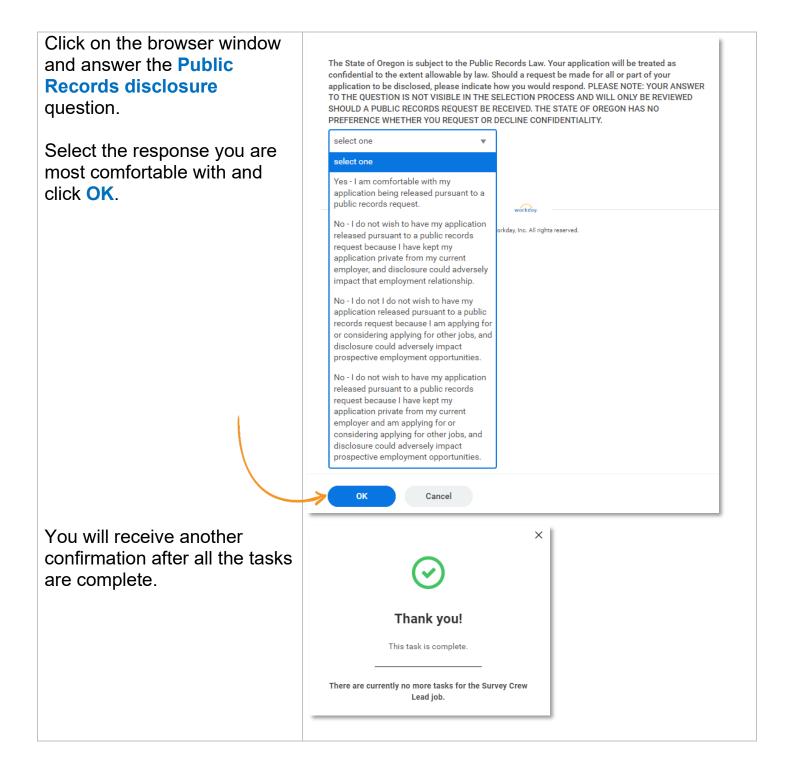

# <u>Step 8: Voluntary</u> <u>Disclosures</u>

- 1. Veterans' Preference information
- Gender –Federal reporting regulations currently limit responses to two options (male or female). However, the state of Oregon recognizes nonbinary gender identities, and you will be able to choose your gender identity including "nonbinary/other" after you submit your application in a separate questionnaire (see page 7).
- Ethnicity Please choose your ethnicity. If you do not want to disclose your ethnicity, you can select "I do not wish to answer."