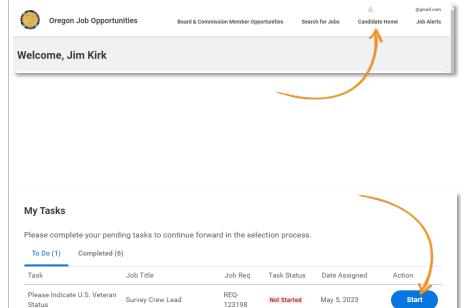

#### Step 11: Candidate Home

You can review your applications and check the status and complete any pending tasks from the **Candidate Home** screen.