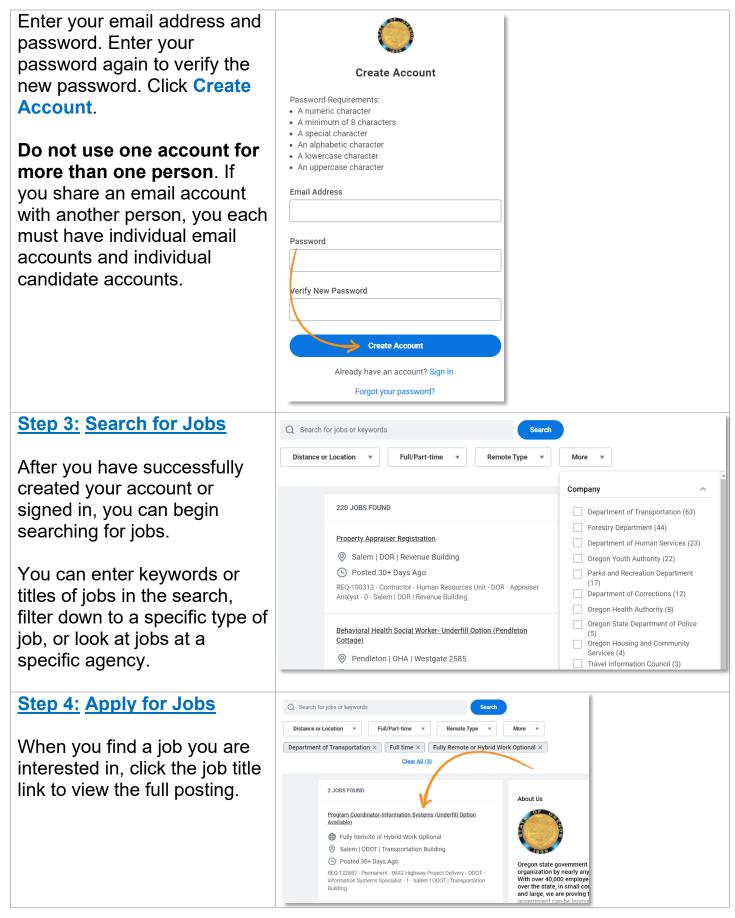

Purpose

This job aid will provide step-by-step instructions on how to apply and check application status and pending tasks on the Oregon Jobs site.

| To apply, click the <b>Apply</b>                            | Program Coordinator-Information Systems (Underfill                                                                     |
|-------------------------------------------------------------|------------------------------------------------------------------------------------------------------------------------|
| button on the job posting.                                  | Option Available)                                                                                                      |
|                                                             | Apply                                                                                                                  |
|                                                             | Fully Remote or Hybrid Work Optional     Full time                                                                     |
|                                                             | Salem   ODOT   Transportation     ODOT   Transportation     Dividing                                                   |
|                                                             | Building REQ-122687                                                                                                    |
|                                                             | Initial Posting Date:<br>03/10/2023                                                                                    |
|                                                             | Application Deadline:                                                                                                  |
|                                                             | 03/20/2023<br>Agency:                                                                                                  |
|                                                             | Department of Transportation                                                                                           |
|                                                             | Salary Range:<br>\$6,413 - \$9,705                                                                                     |
|                                                             |                                                                                                                        |
| Step 5: Start Your                                          | Start Your Application                                                                                                 |
| Application                                                 | Program Coordinator-Information Systems (Underfill<br>Option Available)                                                |
| After clicking Apply, choose                                | option Available)                                                                                                      |
| how you want to start your                                  | Autofill with Resume                                                                                                   |
| application.                                                | Apply Manually                                                                                                         |
| Autofill with Resume:                                       |                                                                                                                        |
| Upload your resume                                          | Use My Last Application                                                                                                |
| document to the system, and                                 |                                                                                                                        |
| it will fill in the blanks. You                             | ← Back to Job Posting                                                                                                  |
| may need to manually correct                                | Survey Crew Lead                                                                                                       |
| some information because                                    | My Information My Experience Application Application Voluntary Review<br>Questions 1 of 2 Questions 2 of 2 Disclosures |
| formatting can disorganize the data.                        | My Information                                                                                                         |
| Gata.                                                       | * Indicates a required field                                                                                           |
| Apply Manually:                                             | How Did You Hear About Us?* Oregonjobs.org                                                                             |
| You will fill in each field.                                | Have you previously worked for the State of Oregon in the last<br>3 years?*                                            |
|                                                             | <ul> <li>Yes</li> <li>No</li> </ul>                                                                                    |
| Use My Last Application:                                    | Country *                                                                                                              |
| If you previously applied for a job using this account, you | United States of America 💌                                                                                             |
| can choose this option to                                   | Legal Name                                                                                                             |
| keep the information from last                              | First Name*                                                                                                            |
| time.                                                       | Middle Name                                                                                                            |
|                                                             | Т                                                                                                                      |
| After each section, click Save                              | Save and Continue                                                                                                      |
| and Continue.                                               |                                                                                                                        |