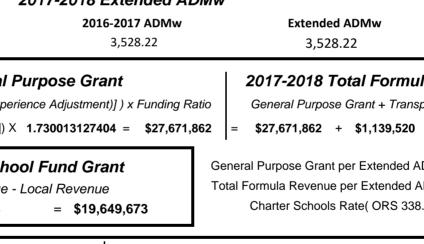

# 2017-2018

| District ID: 1894                                                                                    | D 5J                                        | County, Baker                                      | Baker                                                                                                                                                                                     |
|------------------------------------------------------------------------------------------------------|---------------------------------------------|----------------------------------------------------|-------------------------------------------------------------------------------------------------------------------------------------------------------------------------------------------|
| portation Grant                                                                                      | 2017-2018 Transı                            |                                                    | 2017-2018 Local Revenue                                                                                                                                                                   |
| = \$330,987.00                                                                                       | Salaries =                                  | \$4,860,045.00                                     | Property Taxes and in-lieu of property taxes from _ local sources                                                                                                                         |
| = \$210,305.00                                                                                       | Payroll =                                   | \$184,246.00                                       | Federal Forest Fees =                                                                                                                                                                     |
| = \$121,773.00                                                                                       | Purchased Services                          | \$172,303.00                                       | Common School Fund =                                                                                                                                                                      |
| = \$137,091.00                                                                                       | Supplies =                                  | \$0.00                                             | County School Fund =                                                                                                                                                                      |
| = \$43,167.00                                                                                        | Other :                                     | \$0.00                                             | State Managed Timber =                                                                                                                                                                    |
| = \$0.00                                                                                             | Garage Depreciation                         | \$0.00                                             | ESD Equalization =                                                                                                                                                                        |
| = \$47,043.00                                                                                        | Bus Depreciation                            | \$0.00                                             | In-Lieu of Property Taxes(non-local sources) =                                                                                                                                            |
| = \$0.00                                                                                             | Fees Collected                              | \$0.00                                             | Revenue Adjustments =                                                                                                                                                                     |
| = (\$186,162.00)                                                                                     | Non-Reimburseable                           | \$5,216,594.00                                     | Local Revenue                                                                                                                                                                             |
| = \$704,204.00                                                                                       | Net Eligible Trans. Expend.                 | nt                                                 | 2017-2018 Experience Adjustmer                                                                                                                                                            |
| Transportation<br>Reimburs, Rate <b>70.00%</b>                                                       | Trans per ADMr                              | 11.06                                              | District Average Teacher Experience =                                                                                                                                                     |
| Reimburs. Rate 70.00%                                                                                |                                             | 12.09                                              | State Average Teacher Experience =                                                                                                                                                        |
| = \$492,942.80                                                                                       | Grant (Rate* Net Eligible<br>Expend)        | -1.03                                              | Experience Adjustment (Difference in District and<br>State Teacher Experience) =                                                                                                          |
|                                                                                                      |                                             | Extended ADM                                       | 2017-2018                                                                                                                                                                                 |
| N                                                                                                    | Extended ADMw                               | 6-2017 ADMw                                        | 2017-2018 ADMw 201                                                                                                                                                                        |
|                                                                                                      | 3,953.77                                    | 3,497.60                                           | 3,953.77                                                                                                                                                                                  |
|                                                                                                      | 0,000117                                    |                                                    |                                                                                                                                                                                           |
|                                                                                                      | 2017-2018 Total For General Purpose Grant - | nt)] ) x Funding Ratio                             |                                                                                                                                                                                           |
| + <i>Transportation Grant</i><br>492,943 = \$31,097,12<br>tended ADMw= \$7,74<br>tended ADMw= \$7,86 | 2017-2018 Total For General Purpose Grant - | nt)] ) x Funding Ratio<br>04 = \$30,604,179<br>ant | xtended ADMw x [ \$4500 +( \$25 x Experience Adjustmer<br>3,953.77 x [\$4500 + (\$25 x -1.03)]) X 1.7300131274<br>2017-2018 State School Fund Gra<br>Total Formula Revenue - Local Revenu |