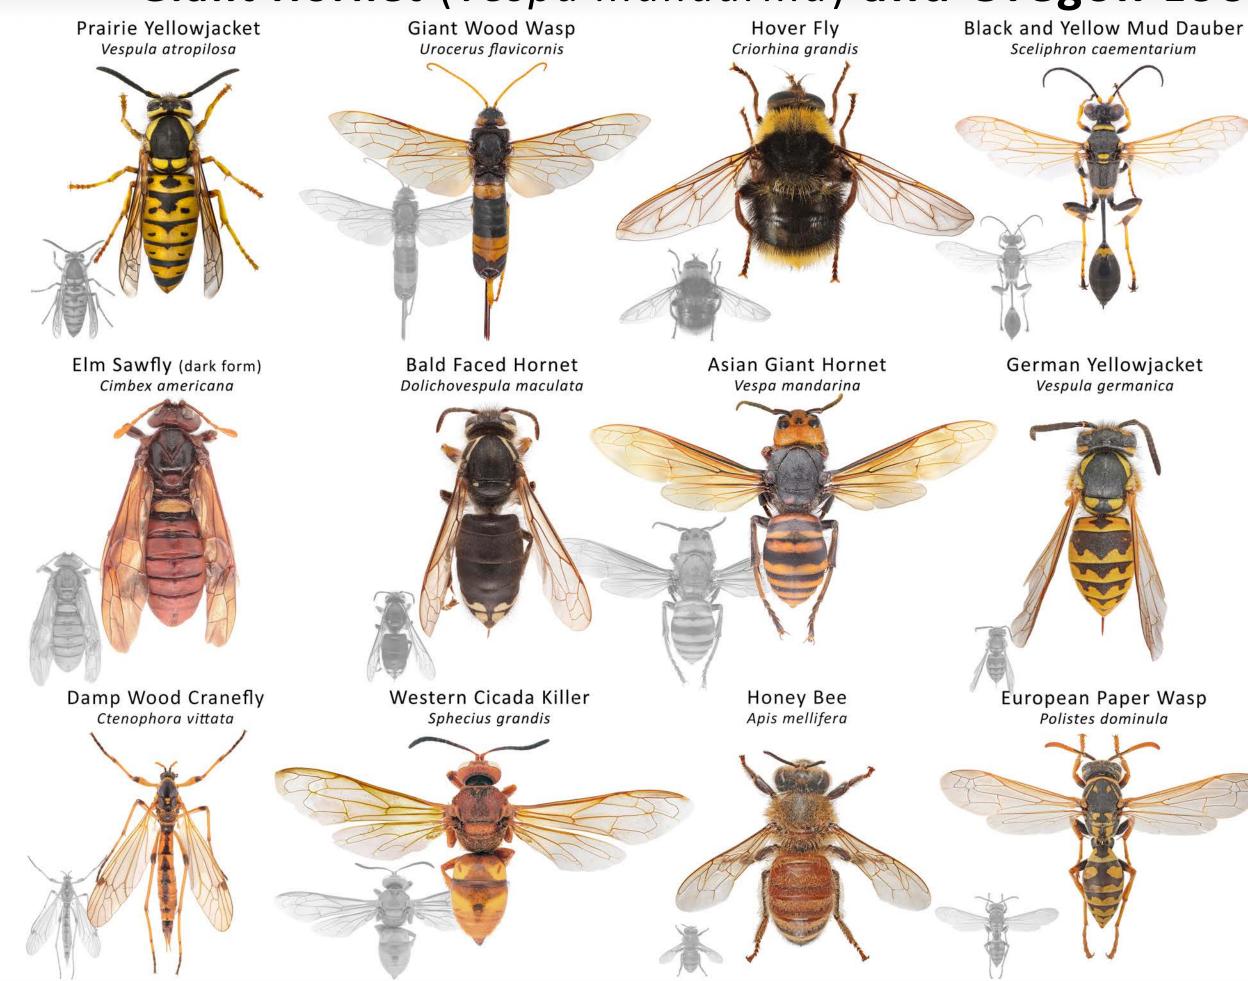

## Giant Hornet (Vespa mandarina) and Oregon Look-alikes

\*Greyed images reflect species sizes to scale, and are approximately life size on the printed 12x18 poster.

To report potential giant hornet sightings in Oregon please visit https://oda.fyi/HornetReport