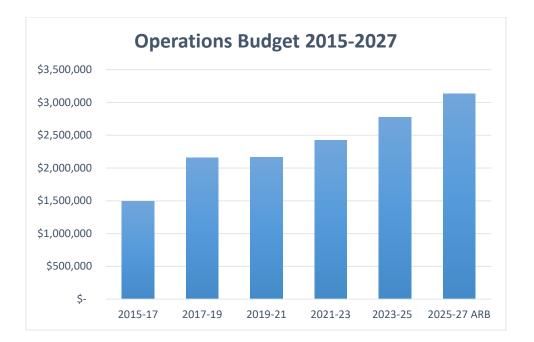

## a. Budget Summary Graphics

#### Agency Request Budget Cross Reference Number: 54300-001-00-00-00000

| Description                                       | Positions | Full-Time<br>Equivalent<br>(FTE) | ALL FUNDS | General Fund | Lottery<br>Funds | Other Funds | Federal<br>Funds | Nonlimited<br>Other Funds | Nonlimited<br>Federal<br>Funds |
|---------------------------------------------------|-----------|----------------------------------|-----------|--------------|------------------|-------------|------------------|---------------------------|--------------------------------|
| 2023-25 Leg Adopted Budget                        | 8         | 7.68                             | 2,611,443 | 128,728      | -                | - 2,290,457 | 192,258          | -                         |                                |
| 2023-25 Emergency Boards                          | -         | -                                | 163,763   | 10,628       | -                | 139,201     | 13,934           | -                         |                                |
| 2023-25 Leg Approved Budget                       | 8         | 7.68                             | 2,775,206 | 139,356      | -                | - 2,429,658 | 206,192          | -                         |                                |
| 2025-27 Base Budget Adjustments                   |           |                                  |           |              |                  |             |                  |                           |                                |
| Net Cost of Position Actions                      |           |                                  |           |              |                  |             |                  |                           |                                |
| Administrative Biennialized E-Board, Phase-Out    | -         | -                                | 295,826   | 24,425       | -                | - 241,717   | 29,684           | -                         |                                |
| Estimated Cost of Merit Increase                  |           |                                  | -         | -            | -                |             | -                | -                         |                                |
| Base Debt Service Adjustment                      |           |                                  | -         | -            | -                |             | -                | -                         |                                |
| Base Nonlimited Adjustment                        |           |                                  | -         | -            | -                |             | -                | -                         |                                |
| Capital Construction                              |           |                                  | -         | -            | -                |             | -                | -                         |                                |
| Subtotal 2025-27 Base Budget                      | 8         | 7.68                             | 3,071,032 | 163,781      | -                | - 2,671,375 | 235,876          | -                         |                                |
| Essential Packages                                |           |                                  |           |              |                  |             |                  |                           |                                |
| 010 - Non-PICS Pers Svc/Vacancy Factor            |           |                                  |           |              |                  |             |                  |                           |                                |
| Vacancy Factor (Increase)/Decrease                | -         | -                                | (10,568)  | (728)        | -                | . (8,815)   | (1,025)          | -                         |                                |
| Non-PICS Personal Service Increase/(Decrease)     | -         | -                                | (78)      | 198          | -                | . 796       | (1,072)          | -                         |                                |
| Subtotal                                          | -         | -                                | (10,646)  | (530)        | -                | . (8,019)   | (2,097)          | -                         |                                |
| 020 - Phase In / Out Pgm & One-time Cost          |           |                                  |           |              |                  |             |                  |                           |                                |
| 021 - Phase-in                                    | -         | -                                | -         | -            | -                |             | -                | -                         |                                |
| 022 - Phase-out Pgm & One-time Costs              | -         | -                                | -         | -            | -                |             | -                | -                         |                                |
| Subtotal                                          | -         | -                                | -         | -            | -                |             | -                | -                         |                                |
| 030 - Inflation & Price List Adjustments          |           |                                  |           |              |                  |             |                  |                           |                                |
| Cost of Goods & Services Increase/(Decrease)      | -         | -                                | 41,409    | 42           | -                | 41,150      | 217              | -                         |                                |
| State Gov"t & Services Charges Increase/(Decrease | e)        |                                  | 28,827    | -            | -                | - 28,827    | -                | -                         |                                |

#### 2025-27 Biennium

Agency Request Budget Cross Reference Number: 54300-001-00-00-00000

| Description                             | Positions | Full-Time<br>Equivalent<br>(FTE) | ALL FUNDS | General Fund | Lottery<br>Funds | Other Funds | Federal<br>Funds | Nonlimited<br>Other Funds | Nonlimited<br>Federal<br>Funds |
|-----------------------------------------|-----------|----------------------------------|-----------|--------------|------------------|-------------|------------------|---------------------------|--------------------------------|
| Subtotal                                | -         | -                                | 70,236    | 42           | -                | - 69,977    | 217              | -                         | -                              |
| 040 - Mandated Caseload                 |           |                                  |           |              |                  |             |                  |                           |                                |
| 040 - Mandated Caseload                 | -         | -                                | -         | -            | -                |             | -                | -                         | -                              |
| 050 - Fundshifts and Revenue Reductions |           |                                  |           |              |                  |             |                  |                           |                                |
| 050 - Fundshifts                        | -         | -                                | -         | -            | -                |             | -                | -                         | -                              |
| 060 - Technical Adjustments             |           |                                  |           |              |                  |             |                  |                           |                                |
| 060 - Technical Adjustments             | -         | -                                | -         | -            | -                |             | -                | -                         | -                              |
| Subtotal: 2025-27 Current Service Level | 8         | 7.68                             | 3,130,622 | 163,293      | -                | - 2,733,333 | 233,996          | -                         | -                              |

#### 2025-27 Biennium

Agency Request Budget Cross Reference Number: 54300-001-00-00-00000

| Description                                                                                            | Positions | Full-Time<br>Equivalent<br>(FTE) | ALL FUNDS   | General Fund | Lottery<br>Funds | Other Funds | Federal<br>Funds | Nonlimited<br>Other Funds | Nonlimited<br>Federal<br>Funds |
|--------------------------------------------------------------------------------------------------------|-----------|----------------------------------|-------------|--------------|------------------|-------------|------------------|---------------------------|--------------------------------|
| Subtotal: 2025-27 Current Service Level                                                                | 8         | 7.68                             | 3,130,622   | 163,293      | -                | - 2,733,333 | 233,996          | -                         |                                |
| 070 - Revenue Reductions/Shortfall                                                                     |           |                                  |             |              |                  |             |                  |                           |                                |
| 070 - Revenue Shortfalls                                                                               | -         | -                                | -           | -            | -                |             | -                | -                         |                                |
| Modified 2025-27 Current Service Level                                                                 | 8         | 7.68                             | 3,130,622   | 163,293      | -                | 2,733,333   | 233,996          | -                         |                                |
| Policy Packages                                                                                        |           |                                  |             |              |                  |             |                  |                           |                                |
| 081 - May 2024 Emergency Board                                                                         | -         | -                                | -           | -            | -                |             | -                | -                         |                                |
| 101 - Increase Funding for Ready to Read Grants                                                        | -         | -                                | -           | -            | -                |             | -                | -                         |                                |
| 102 - Government Documents Librarian                                                                   | -         | -                                | -           | -            | -                |             | -                | -                         |                                |
| 103 - Cataloging Assistant Position                                                                    | -         | -                                | -           | -            | -                |             | -                | -                         |                                |
| Subtotal Policy Packages                                                                               | -         | -                                | -           | -            | -                | -           | -                | -                         |                                |
| Total 2025-27 Agency Request Budget                                                                    | 8         | 7.68                             | 3,130,622   | 163,293      |                  | 2,733,333   | 233,996          | -                         |                                |
| Demonstrane Change From 2022 25 Log Arctioned Dudy                                                     | -t        |                                  | 10.040/     | 47 400/      |                  | 10 50%      | 12 400/          |                           |                                |
|                                                                                                        |           | -                                | 12.81%      | 17.18%       | -                | 12.50%      | 13.48%           | -                         |                                |
| Percentage Change From 2023-25 Leg Approved Budg<br>Percentage Change From 2025-27 Current Service Lev |           | -                                | 12.81%<br>- | 17.18%       |                  | · 12.50%    | 13.48%<br>-      |                           | -                              |