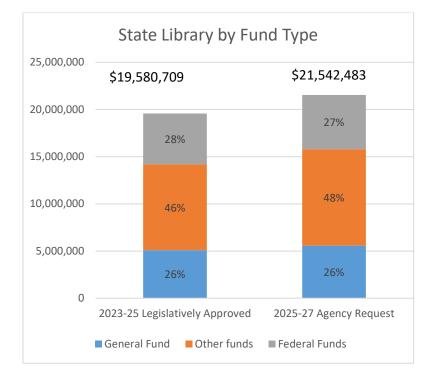

## a. Budget Summary Graphics

#### Agency Request Budget Cross Reference Number: 54300-000-00-00-00000

| Description                                       | Positions | Full-Time<br>Equivalent<br>(FTE) | ALL FUNDS  | General Fund | Lottery<br>Funds | Other Funds | Federal<br>Funds | Nonlimited<br>Other Funds | Nonlimited<br>Federal<br>Funds |
|---------------------------------------------------|-----------|----------------------------------|------------|--------------|------------------|-------------|------------------|---------------------------|--------------------------------|
| 2023-25 Leg Adopted Budget                        | 41        | 39.13                            | 18,621,853 | 4,898,156    |                  | - 8,450,493 | 5,273,204        | -                         |                                |
| 2023-25 Emergency Boards                          | 1         | 0.63                             | 958,856    | 197,612      |                  | - 633,042   | 128,202          | -                         |                                |
| 2023-25 Leg Approved Budget                       | 42        | 39.76                            | 19,580,709 | 5,095,768    |                  | - 9,083,535 | 5,401,406        | -                         |                                |
| 2025-27 Base Budget Adjustments                   |           |                                  |            |              |                  |             |                  |                           |                                |
| Net Cost of Position Actions                      |           |                                  |            |              |                  |             |                  |                           |                                |
| Administrative Biennialized E-Board, Phase-Out    | (1)       | (0.38)                           | 800,508    | 159,519      |                  | - 440,765   | 200,224          | -                         |                                |
| Estimated Cost of Merit Increase                  |           |                                  | -          | -            |                  |             | -                | -                         |                                |
| Base Debt Service Adjustment                      |           |                                  | -          | -            |                  |             | -                | -                         |                                |
| Base Nonlimited Adjustment                        |           |                                  | -          | -            |                  |             | -                | -                         |                                |
| Capital Construction                              |           |                                  | -          | -            |                  |             | -                | -                         |                                |
| Subtotal 2025-27 Base Budget                      | 41        | 39.38                            | 20,381,217 | 5,255,287    |                  | - 9,524,300 | 5,601,630        | -                         |                                |
| Essential Packages                                |           |                                  |            |              |                  |             |                  |                           |                                |
| 010 - Non-PICS Pers Svc/Vacancy Factor            |           |                                  |            |              |                  |             |                  |                           |                                |
| Vacancy Factor (Increase)/Decrease                | -         | -                                | (43,025)   | (9,753)      |                  | - (23,355)  | (9,917)          | -                         |                                |
| Non-PICS Personal Service Increase/(Decrease)     | -         | -                                | (13,085)   | (4,881)      |                  | - (4,725)   | (3,479)          | -                         |                                |
| Subtotal                                          | -         | -                                | (56,110)   | (14,634)     |                  | - (28,080)  | (13,396)         | -                         |                                |
| 020 - Phase In / Out Pgm & One-time Cost          |           |                                  |            |              |                  |             |                  |                           |                                |
| 021 - Phase-in                                    | -         | -                                | 65,000     | -            |                  | - 65,000    | -                | -                         |                                |
| 022 - Phase-out Pgm & One-time Costs              | -         | -                                | (90,000)   | -            |                  | - (90,000)  | -                | -                         |                                |
| Subtotal                                          | -         | -                                | (25,000)   | -            |                  | - (25,000)  | -                | -                         |                                |
| 030 - Inflation & Price List Adjustments          |           |                                  |            |              |                  |             |                  |                           |                                |
| Cost of Goods & Services Increase/(Decrease)      | -         | -                                | 510,996    | 116,997      |                  | - 243,848   | 150,151          | -                         |                                |
| State Gov"t & Services Charges Increase/(Decrease | e)        |                                  | 163,913    | 63,397       |                  | - 100,516   | -                | -                         |                                |

#### 2025-27 Biennium

Agency Request Budget Cross Reference Number: 54300-000-00-00-00000

| Description                                          | Positions | Full-Time<br>Equivalent<br>(FTE) | ALL FUNDS  | General Fund | Lottery<br>Funds | Other Funds  | Federal<br>Funds | Nonlimited<br>Other Funds | Nonlimited<br>Federal<br>Funds |
|------------------------------------------------------|-----------|----------------------------------|------------|--------------|------------------|--------------|------------------|---------------------------|--------------------------------|
| Subtotal: 2025-27 Current Service Level              | 41        | 39.38                            | 20,975,016 | 5,421,047    |                  | - 9,815,584  | 5,738,385        | -                         |                                |
| 070 - Revenue Reductions/Shortfall                   |           |                                  |            |              |                  |              |                  |                           |                                |
| 070 - Revenue Shortfalls                             | -         | -                                | -          | -            |                  |              | -                | -                         |                                |
| Modified 2025-27 Current Service Level               | 41        | 39.38                            | 20,975,016 | 5,421,047    |                  | - 9,815,584  | 5,738,385        | -                         |                                |
| Policy Packages                                      |           |                                  |            |              |                  |              |                  |                           |                                |
| 081 - May 2024 Emergency Board                       | -         | -                                | -          | -            |                  |              | -                | -                         |                                |
| 101 - Increase Funding for Ready to Read Grants      | -         | -                                | 150,000    | 150,000      |                  |              | -                | -                         |                                |
| 102 - Government Documents Librarian                 | 1         | 1.00                             | 228,187    | -            |                  | - 228,187    | -                | -                         |                                |
| 103 - Cataloging Assistant Position                  | 1         | 1.00                             | 189,280    | -            |                  | - 189,280    | -                | -                         |                                |
| Subtotal Policy Packages                             | 2         | 2.00                             | 567,467    | 150,000      |                  | - 417,467    | -                | -                         |                                |
| Total 2025-27 Agency Request Budget                  | 43        | 41.38                            | 21,542,483 | 5,571,047    |                  | - 10,233,051 | 5,738,385        | -                         |                                |
| Percentage Change From 2023-25 Leg Approved Budget   | 2.38%     | 4.07%                            | 10.02%     | 9.33%        |                  | - 12.65%     | 6.24%            |                           |                                |
| Percentage Change From 2025-27 Current Service Level |           | 5.08%                            | 2.71%      |              |                  | - 4.25%      | -                | -                         |                                |