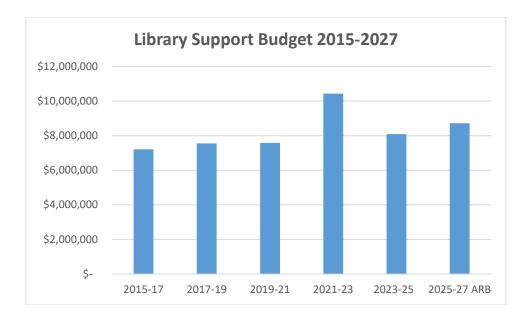

## a. Budget Summary Graphics

#### Agency Request Budget Cross Reference Number: 54300-002-00-000000

| Description                                       | Positions | Full-Time<br>Equivalent<br>(FTE) | ALL FUNDS | General Fund | Lottery<br>Funds | Other Funds | Federal<br>Funds | Nonlimited<br>Other Funds | Nonlimited<br>Federal<br>Funds |
|---------------------------------------------------|-----------|----------------------------------|-----------|--------------|------------------|-------------|------------------|---------------------------|--------------------------------|
| 2023-25 Leg Adopted Budget                        | 10        | 9.25                             | 7,897,594 | 2,816,648    |                  |             | 5,080,946        | -                         |                                |
| 2023-25 Emergency Boards                          | -         | -                                | 188,632   | 74,364       |                  |             | 114,268          | -                         |                                |
| 2023-25 Leg Approved Budget                       | 10        | 9.25                             | 8,086,226 | 2,891,012    |                  |             | 5,195,214        | -                         |                                |
| 2025-27 Base Budget Adjustments                   |           |                                  |           |              |                  |             |                  |                           |                                |
| Net Cost of Position Actions                      |           |                                  |           |              |                  |             |                  |                           |                                |
| Administrative Biennialized E-Board, Phase-Out    | -         | 0.25                             | 239,419   | 68,879       |                  |             | 170,540          | -                         |                                |
| Estimated Cost of Merit Increase                  |           |                                  | -         | -            |                  |             | -                | -                         |                                |
| Base Debt Service Adjustment                      |           |                                  | -         | -            |                  |             | -                | -                         |                                |
| Base Nonlimited Adjustment                        |           |                                  | -         | -            |                  |             | -                | -                         |                                |
| Capital Construction                              |           |                                  | -         | -            |                  |             | -                | -                         |                                |
| Subtotal 2025-27 Base Budget                      | 10        | 9.50                             | 8,325,645 | 2,959,891    |                  |             | 5,365,754        | -                         |                                |
| Essential Packages                                |           |                                  |           |              |                  |             |                  |                           |                                |
| 010 - Non-PICS Pers Svc/Vacancy Factor            |           |                                  |           |              |                  |             |                  |                           |                                |
| Vacancy Factor (Increase)/Decrease                | -         | -                                | (12,943)  | (4,051)      |                  |             | (8,892)          | -                         |                                |
| Non-PICS Personal Service Increase/(Decrease)     | -         | -                                | (4,586)   | (2,179)      |                  |             | (2,407)          | -                         |                                |
| Subtotal                                          | -         | -                                | (17,529)  | (6,230)      |                  |             | (11,299)         | -                         |                                |
| 020 - Phase In / Out Pgm & One-time Cost          |           |                                  |           |              |                  |             |                  |                           |                                |
| 021 - Phase-in                                    | -         | -                                | -         | -            |                  |             | -                | -                         |                                |
| 022 - Phase-out Pgm & One-time Costs              | -         | -                                | -         | -            |                  |             | -                | -                         |                                |
| Subtotal                                          | -         | -                                | -         | -            |                  |             | -                | -                         |                                |
| 030 - Inflation & Price List Adjustments          |           |                                  |           |              |                  |             |                  |                           |                                |
| Cost of Goods & Services Increase/(Decrease)      | -         | -                                | 230,618   | 80,684       |                  |             | 149,934          | -                         |                                |
| State Gov"t & Services Charges Increase/(Decrease | )         |                                  | 30,020    | 30,020       |                  |             | -                | -                         |                                |

#### Agency Request Budget Cross Reference Number: 54300-002-00-00000

| Description                             | Positions | Full-Time<br>Equivalent<br>(FTE) | ALL FUNDS | General Fund | Lottery<br>Funds | Other Funds | Federal<br>Funds | Nonlimited<br>Other Funds | Nonlimited<br>Federal<br>Funds |
|-----------------------------------------|-----------|----------------------------------|-----------|--------------|------------------|-------------|------------------|---------------------------|--------------------------------|
| Subtotal                                | -         | -                                | 260,638   | 110,704      | -                |             | 149,934          | -                         | -                              |
| 040 - Mandated Caseload                 |           |                                  |           |              |                  |             |                  |                           |                                |
| 040 - Mandated Caseload                 | -         | -                                | -         | -            | -                |             | -                | -                         | -                              |
| 050 - Fundshifts and Revenue Reductions |           |                                  |           |              |                  |             |                  |                           |                                |
| 050 - Fundshifts                        | -         | -                                | -         | -            | -                |             | -                | -                         | -                              |
| 060 - Technical Adjustments             |           |                                  |           |              |                  |             |                  |                           |                                |
| 060 - Technical Adjustments             | -         | -                                | -         | -            | -                | -           | -                | -                         | -                              |
| Subtotal: 2025-27 Current Service Level | 10        | 9.50                             | 8,568,754 | 3,064,365    | -                |             | 5,504,389        | -                         | -                              |

#### Agency Request Budget Cross Reference Number: 54300-002-00-000000

| 2025-27 I | Biennium |
|-----------|----------|
|-----------|----------|

| Description                                         | Positions | Full-Time<br>Equivalent<br>(FTE) | ALL FUNDS | General Fund | Lottery<br>Funds | Other Funds | Federal<br>Funds | Nonlimited<br>Other Funds | Nonlimited<br>Federal<br>Funds |
|-----------------------------------------------------|-----------|----------------------------------|-----------|--------------|------------------|-------------|------------------|---------------------------|--------------------------------|
| Subtotal: 2025-27 Current Service Level             | 10        | 9.50                             | 8,568,754 | 3,064,365    |                  |             | 5,504,389        | -                         | -                              |
| 070 - Revenue Reductions/Shortfall                  |           |                                  |           |              |                  |             |                  |                           |                                |
| 070 - Revenue Shortfalls                            | -         | -                                | -         | -            |                  |             | -                | -                         | -                              |
| Modified 2025-27 Current Service Level              | 10        | 9.50                             | 8,568,754 | 3,064,365    |                  |             | 5,504,389        | -                         | -                              |
| Policy Packages                                     |           |                                  |           |              |                  |             |                  |                           |                                |
| 081 - May 2024 Emergency Board                      | -         | -                                | -         | -            |                  |             | -                | -                         | -                              |
| 101 - Increase Funding for Ready to Read Grants     | -         | -                                | 150,000   | 150,000      |                  |             | -                | -                         | -                              |
| 102 - Government Documents Librarian                | -         | -                                | -         | -            |                  |             | -                | -                         | -                              |
| 103 - Cataloging Assistant Position                 | -         | -                                | -         | -            |                  |             | -                | -                         | -                              |
| Subtotal Policy Packages                            | -         | -                                | 150,000   | 150,000      |                  |             | -                | -                         | -                              |
| Total 2025-27 Agency Request Budget                 | 10        | 9.50                             | 8,718,754 | 3,214,365    |                  |             | 5,504,389        | -                         | -                              |
|                                                     |           |                                  |           |              |                  |             |                  |                           |                                |
| Percentage Change From 2023-25 Leg Approved Budge   | t -       | 2.70%                            | 7.82%     | 11.18%       |                  |             | 5.95%            | -                         | -                              |
| Percentage Change From 2025-27 Current Service Leve | ·I –      | -                                | 1.75%     | 4.89%        |                  |             | -                | -                         | -                              |