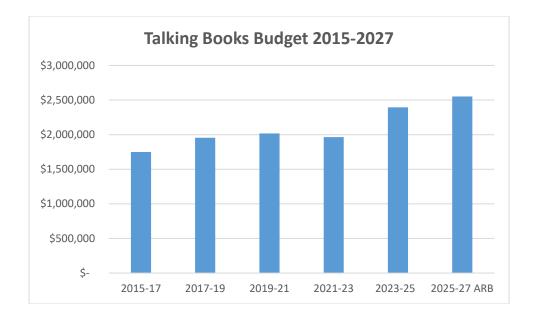

## a. Budget Summary Graphics

#### State Library of Oregon Talking Book and Braille Library 2025-27 Biennium

Agency Request Budget Cross Reference Number: 54300-003-00-000000

| Description                                       | Positions | Full-Time<br>Equivalent<br>(FTE) | ALL FUNDS | General Fund | Lottery<br>Funds | Other Funds | Federal<br>Funds | Nonlimited<br>Other Funds | Nonlimited<br>Federal<br>Funds |
|---------------------------------------------------|-----------|----------------------------------|-----------|--------------|------------------|-------------|------------------|---------------------------|--------------------------------|
| 2023-25 Leg Adopted Budget                        | 8         | 7.20                             | 2,268,455 | 1,952,780    |                  | - 315,675   |                  |                           | •                              |
| 2023-25 Emergency Boards                          | -         | -                                | 126,039   | 112,620      |                  | - 13,419    |                  |                           |                                |
| 2023-25 Leg Approved Budget                       | 8         | 7.20                             | 2,394,494 | 2,065,400    |                  | - 329,094   |                  |                           |                                |
| 2025-27 Base Budget Adjustments                   |           |                                  |           |              |                  |             |                  |                           |                                |
| Net Cost of Position Actions                      |           |                                  |           |              |                  |             |                  |                           |                                |
| Administrative Biennialized E-Board, Phase-Out    | -         | -                                | 86,330    | 66,215       |                  | - 20,115    |                  |                           |                                |
| Estimated Cost of Merit Increase                  |           |                                  | -         | -            |                  |             |                  |                           |                                |
| Base Debt Service Adjustment                      |           |                                  | -         | -            |                  |             |                  |                           |                                |
| Base Nonlimited Adjustment                        |           |                                  | -         | -            |                  |             |                  |                           |                                |
| Capital Construction                              |           |                                  | -         | -            |                  |             |                  |                           |                                |
| Subtotal 2025-27 Base Budget                      | 8         | 7.20                             | 2,480,824 | 2,131,615    |                  | - 349,209   |                  |                           |                                |
| Essential Packages                                |           |                                  |           |              |                  |             |                  |                           |                                |
| 010 - Non-PICS Pers Svc/Vacancy Factor            |           |                                  |           |              |                  |             |                  |                           |                                |
| Vacancy Factor (Increase)/Decrease                | -         | -                                | (5,543)   | (4,974)      |                  | - (569)     |                  |                           |                                |
| Non-PICS Personal Service Increase/(Decrease)     | -         | -                                | (2,605)   | (2,900)      |                  | - 295       |                  |                           |                                |
| Subtotal                                          | -         | -                                | (8,148)   | (7,874)      |                  | - (274)     |                  |                           |                                |
| 020 - Phase In / Out Pgm & One-time Cost          |           |                                  |           |              |                  |             |                  |                           |                                |
| 021 - Phase-in                                    | -         | -                                | -         | -            |                  |             |                  |                           |                                |
| 022 - Phase-out Pgm & One-time Costs              | -         | -                                | -         | -            |                  |             |                  |                           |                                |
| Subtotal                                          | -         | -                                | -         | -            |                  |             |                  |                           |                                |
| 030 - Inflation & Price List Adjustments          |           |                                  |           |              |                  |             |                  |                           |                                |
| Cost of Goods & Services Increase/(Decrease)      | -         | -                                | 44,491    | 36,271       |                  | - 8,220     |                  |                           |                                |
| State Gov"t & Services Charges Increase/(Decrease | e)        |                                  | 33,377    | 33,377       |                  |             |                  |                           |                                |

#### Agency Request Budget Cross Reference Number: 54300-003-00-00-00000

| Description                             | Positions | Full-Time<br>Equivalent<br>(FTE) | ALL FUNDS | General Fund | Lottery<br>Funds | Other Funds | Federal<br>Funds | Nonlimited<br>Other Funds | Nonlimited<br>Federal<br>Funds |
|-----------------------------------------|-----------|----------------------------------|-----------|--------------|------------------|-------------|------------------|---------------------------|--------------------------------|
| Subtotal                                | -         | -                                | 77,868    | 69,648       |                  | - 8,220     |                  |                           | -                              |
| 040 - Mandated Caseload                 |           |                                  |           |              |                  |             |                  |                           |                                |
| 040 - Mandated Caseload                 | -         | -                                | -         | -            |                  |             |                  |                           | -                              |
| 050 - Fundshifts and Revenue Reductions |           |                                  |           |              |                  |             |                  |                           |                                |
| 050 - Fundshifts                        | -         | -                                | -         | -            |                  |             |                  |                           | -                              |
| 060 - Technical Adjustments             |           |                                  |           |              |                  |             |                  |                           |                                |
| 060 - Technical Adjustments             | -         | -                                | -         | -            |                  |             |                  |                           | -                              |
| Subtotal: 2025-27 Current Service Level | 8         | 7.20                             | 2,550,544 | 2,193,389    |                  | - 357,155   |                  |                           | -                              |

#### Agency Request Budget Cross Reference Number: 54300-003-00-000000

| Description                                                                                                | Positions | Full-Time<br>Equivalent<br>(FTE) | ALL FUNDS | General Fund | Lottery<br>Funds | Other Funds | Federal<br>Funds | Nonlimited<br>Other Funds | Nonlimited<br>Federal<br>Funds |
|------------------------------------------------------------------------------------------------------------|-----------|----------------------------------|-----------|--------------|------------------|-------------|------------------|---------------------------|--------------------------------|
| Subtotal: 2025-27 Current Service Level                                                                    | 8         | 7.20                             | 2,550,544 | 2,193,389    |                  | - 357,155   |                  |                           |                                |
| 070 - Revenue Reductions/Shortfall                                                                         |           |                                  |           |              |                  |             |                  |                           |                                |
| 070 - Revenue Shortfalls                                                                                   | -         | -                                | -         | -            |                  |             |                  |                           |                                |
| Modified 2025-27 Current Service Level                                                                     | 8         | 7.20                             | 2,550,544 | 2,193,389    |                  | - 357,155   |                  |                           |                                |
| Policy Packages                                                                                            |           |                                  |           |              |                  |             |                  |                           |                                |
| 081 - May 2024 Emergency Board                                                                             | -         | -                                | -         | -            |                  |             |                  |                           |                                |
| 101 - Increase Funding for Ready to Read Grants                                                            | -         | -                                | -         | -            |                  |             |                  |                           |                                |
| 102 - Government Documents Librarian                                                                       | -         | -                                | -         | -            |                  |             |                  |                           |                                |
| 103 - Cataloging Assistant Position                                                                        | -         | -                                | -         | -            |                  |             |                  |                           |                                |
| Subtotal Policy Packages                                                                                   | -         | -                                | -         | -            |                  |             |                  |                           |                                |
| Total 2025-27 Agency Request Budget                                                                        | 8         | 7.20                             | 2,550,544 | 2,193,389    |                  | - 357,155   |                  |                           |                                |
| Porcontago Chango From 2023 25 Log Approved Budget                                                         |           |                                  | 6.52%     | 6.20%        |                  | - 8.53%     |                  |                           |                                |
| Percentage Change From 2023-25 Leg Approved Budget<br>Percentage Change From 2025-27 Current Service Level |           | -                                | 0.02%     | 0.20%        |                  | - 0.03%     |                  |                           |                                |