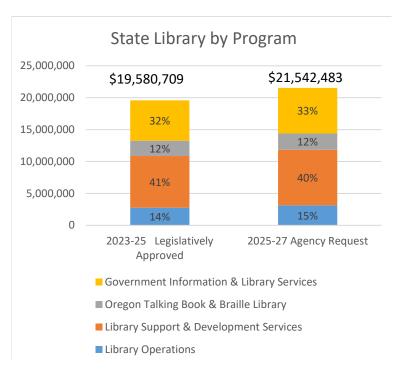

## a. Budget Summary Graphics

The State Library offers a variety of programs with three main beneficiaries: Government Services provides services to state agency employees, legislators and their staff, and the general public. Talking Books serves Oregonians with a print disability, which includes visual, physical and reading impairments. Library Support directly serves the staff of local libraries throughout Oregon, and also provides access and coordination of two statewide programs that give the four percent of Oregonians without access to a public library a set of online resources (Libraries of Oregon) and reference services (Answerland).