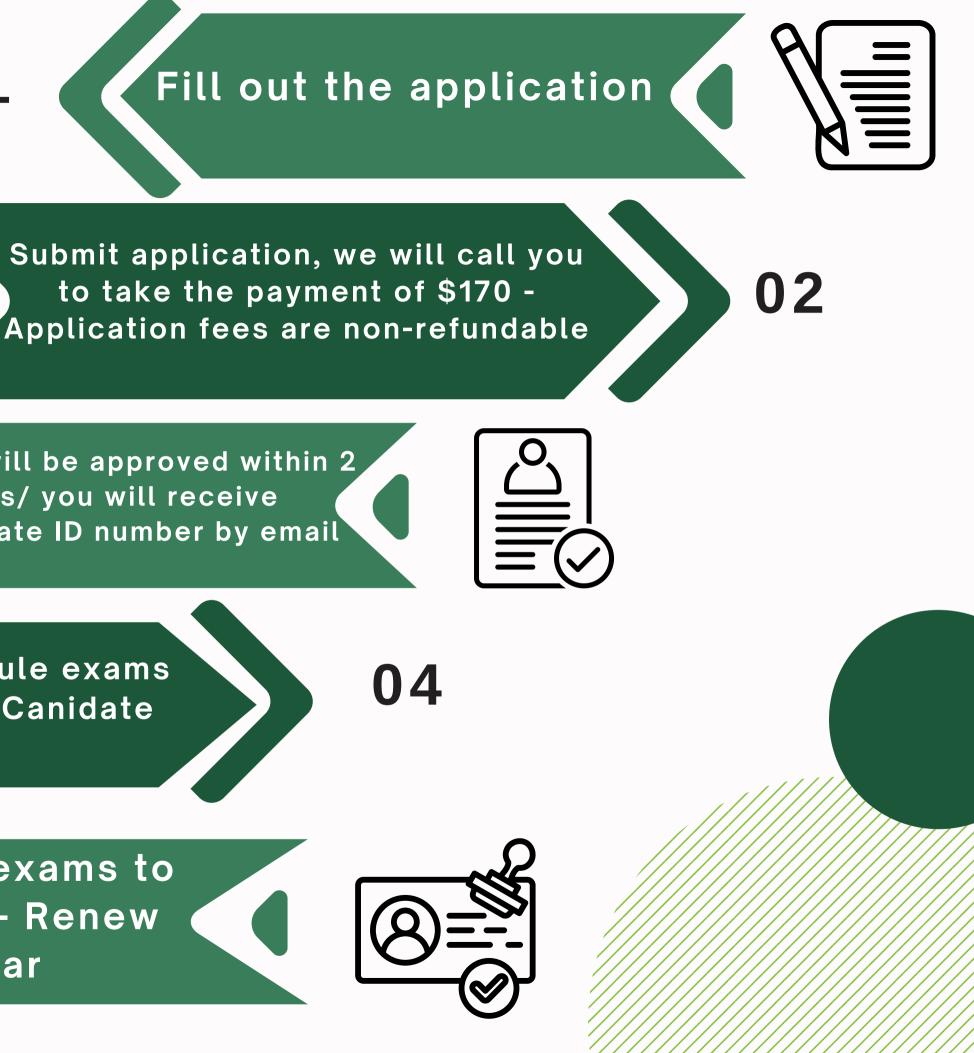

## **OBTAIN LCP-**LICENSE#1

03

Application will be approved within 2 to 3 days/ you will receive your Candidate ID number by email

01

Study for exams/Schedule exams with PSI and give your Canidate ID number

05

Notify LCB when you pass exams to pay for LCP license (\$170)- Renew this license every year