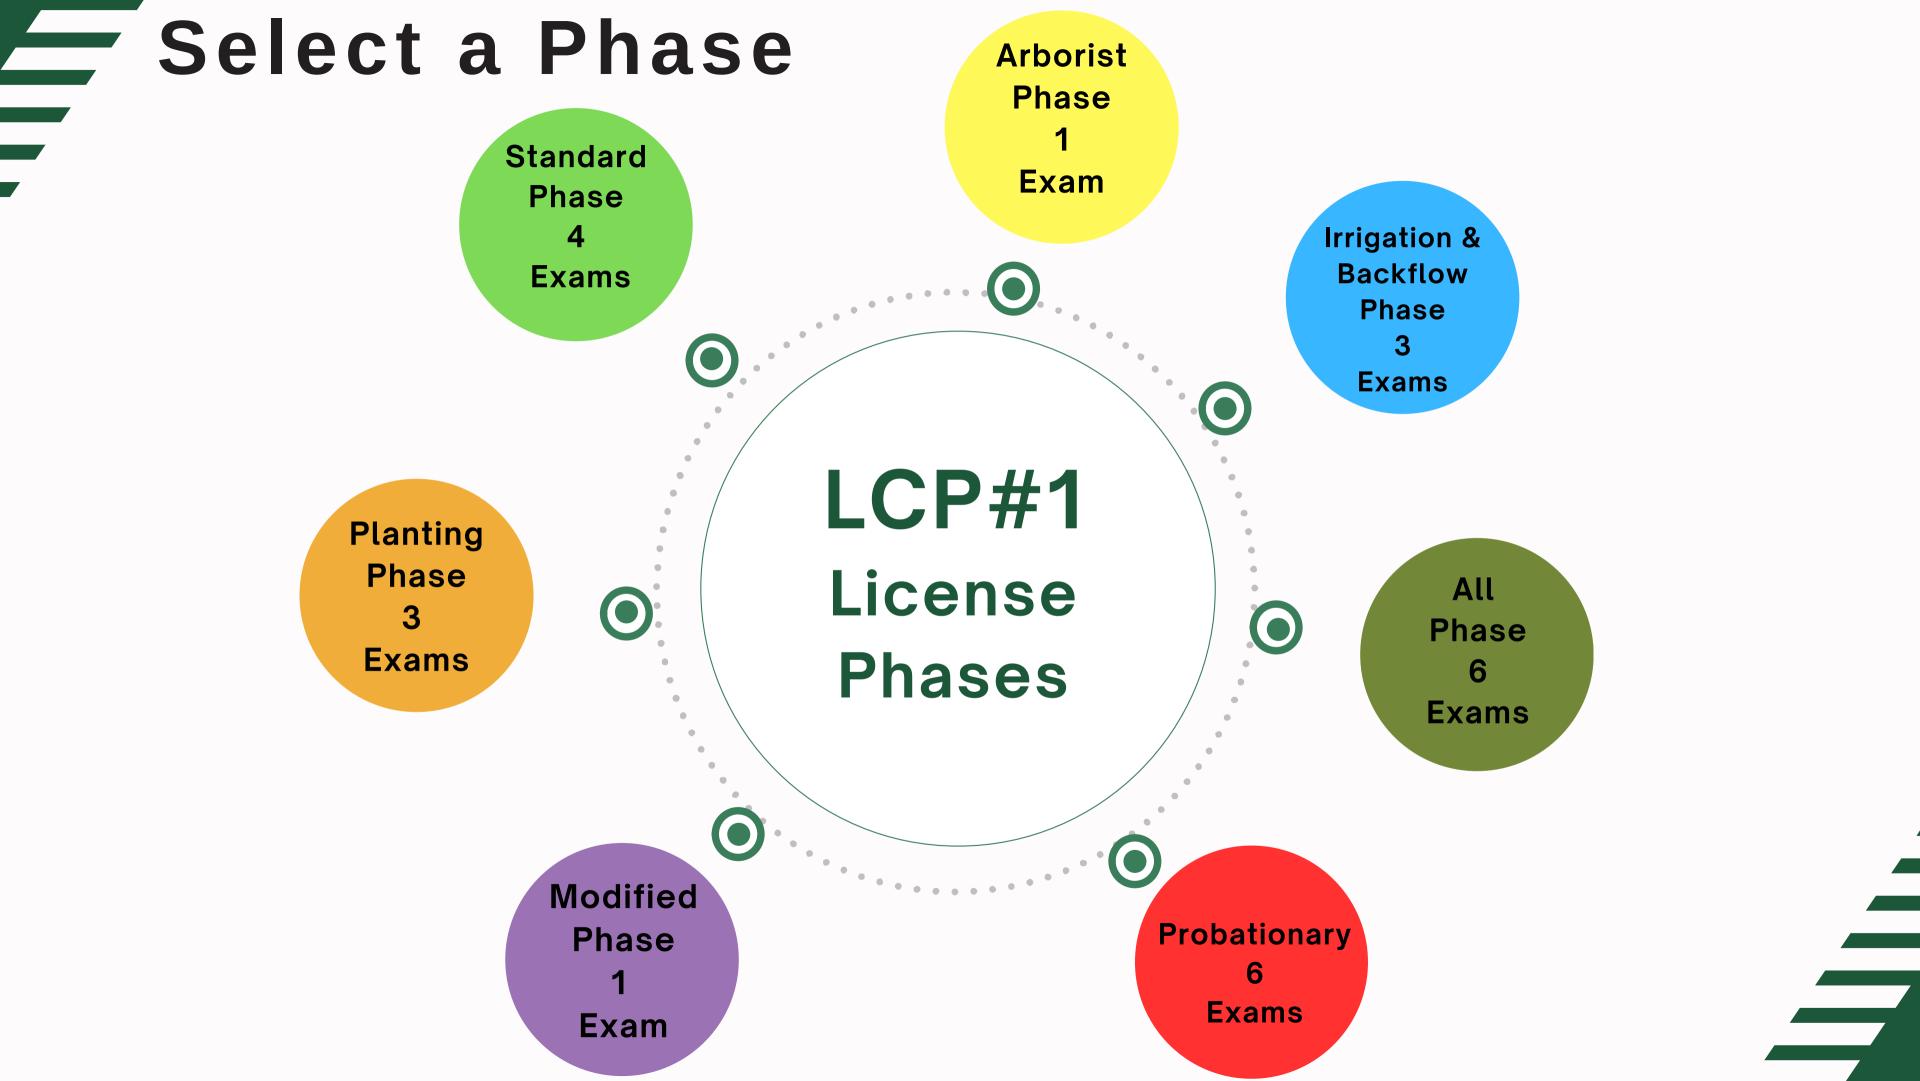

#### What can I do with my Landscape Contracting Business License?

Select a Phase

|                                                                                                                                          | Planting<br>Phase                               | Standard<br>Phase | Irrigation &<br>Backflow<br>Phase | Modified<br>Phase<br>Owner= LCP<br>\$5000 job limit              | Arborist<br>Phase | All Phase |
|------------------------------------------------------------------------------------------------------------------------------------------|-------------------------------------------------|-------------------|-----------------------------------|------------------------------------------------------------------|-------------------|-----------|
| Plan & install: lawns, shrubs, vines,<br>trees, or nursery stock                                                                         |                                                 |                   |                                   |                                                                  | Trees only        |           |
| Install & repair artificial turf                                                                                                         |                                                 |                   |                                   |                                                                  |                   |           |
| Prepare property for planting and<br>artificial turf                                                                                     |                                                 |                   |                                   |                                                                  | Trees only        |           |
| Plan or install: Fences, decks,<br>arbors, patios, landscape edging,<br>driveways, walkways                                              |                                                 |                   |                                   | Decks <u>only</u> when a<br>permit is<br><u>not</u><br>required. |                   |           |
| Plan or install retaining walls                                                                                                          |                                                 |                   |                                   |                                                                  |                   |           |
| Install low voltage lighting                                                                                                             |                                                 |                   |                                   | After 12 Months                                                  |                   |           |
| Construct or repair water features                                                                                                       |                                                 |                   |                                   |                                                                  |                   |           |
| Install, maintain or repair landscape<br>drainage systems                                                                                | <u>Only</u> in<br>conjunction with<br>planting. |                   |                                   |                                                                  |                   |           |
| Construct, repair, or design<br>Irrigation systems                                                                                       |                                                 |                   |                                   |                                                                  |                   |           |
| Install Backflow devices - Licensed<br>LCP must perform job Repair<br>Backflow - <u>Only</u> if LCP has Backflow<br>Tester Certification |                                                 |                   |                                   |                                                                  |                   |           |
| Maintain irrigation systems with<br>compressed air                                                                                       |                                                 |                   |                                   |                                                                  |                   |           |
| Remove trees, grind stumps, guy<br>limbs                                                                                                 |                                                 |                   |                                   |                                                                  |                   |           |

#### Which Exams Do You Need to Take?

The following exam sections must be passed for the Landscape Construction Professional license phases as listed