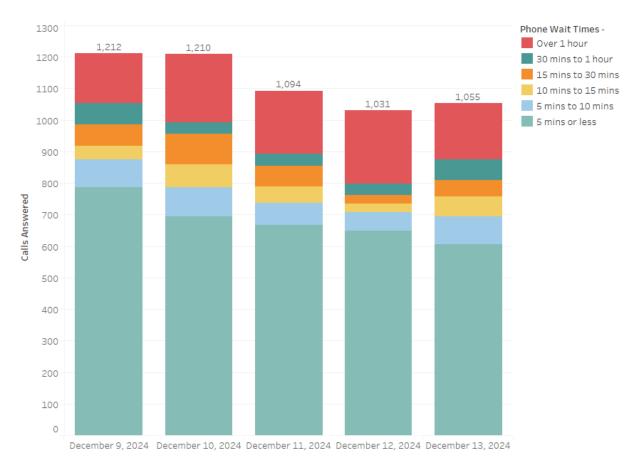

## **December 9, 2024 – December 13, 2024 Performance:**

The Oregon Employment Department did not meet its goal. Of all calls answered during this timeframe, 60.87% of calls were answered in five minutes or less.

#### **Call Wait Times**

| December 9, 2024 – December 13, 2024 |        |
|--------------------------------------|--------|
| 5 minutes or less                    | 60.87% |
| Between 5 and 10 minutes             | 7.12%  |
| Between 10 and 15 minutes            | 4.59%  |
| Between 15 and 30 minutes            | 5.53%  |
| Between 30 and 60 minutes            | 4.32%  |
| Longer than 1 hour                   | 17.57% |

Select Week Last week

The numbers located at the top of the columns indicate the total number of calls answered that day, for the period in review (December 9, 2024 – December 13, 2024).