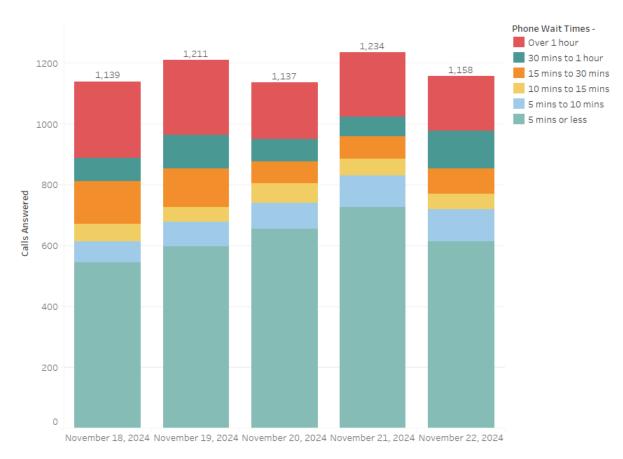

## November 18, 2024 – November 22, 2024 Performance:

The Oregon Employment Department did not meet its goal. Of all calls answered during this timeframe, 53.39% of calls were answered in five minutes or less.

### **Total Calls Answered**

| Current Dates in Review               |
|---------------------------------------|
| November 18, 2024 – November 22, 2024 |
| 5,879                                 |

#### **Call Wait Times**

| November 18, 2024 – November 22, 2024 |        |
|---------------------------------------|--------|
| 5 minutes or less                     | 53.39% |
| Between 5 and 10 minutes              | 7.55%  |
| Between 10 and 15 minutes             | 4.66%  |
| Between 15 and 30 minutes             | 8.45%  |
| Between 30 and 60 minutes             | 7.64%  |
| Longer than 1 hour                    | 18.30% |

Select Week Last week

The numbers located at the top of the columns indicate the total number of calls answered that day, for the period in review (November 18, 2024 – November 22, 2024).