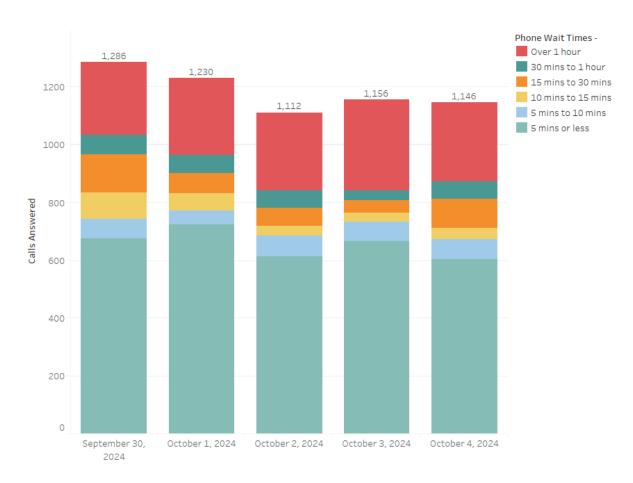

## September 30, 2024 – October 4, 2024 Performance:

The Oregon Employment Department did not meet its goal. Of all calls answered during this timeframe, 55.45% of calls were answered in five minutes or less.

### **Total Calls Answered**

| Current Dates in Review              |
|--------------------------------------|
| September 30, 2024 – October 4, 2024 |
| 5,930                                |

#### **Call Wait Times**

| September 30, 2024 – October 4, 2024 |        |
|--------------------------------------|--------|
| 5 minutes or less                    | 55.45% |
| Between 5 and 10 minutes             | 5.45%  |
| Between 10 and 15 minutes            | 4.27%  |
| Between 15 and 30 minutes            | 6.85%  |
| Between 30 and 60 minutes            | 4.77%  |
| Longer than 1 hour                   | 23.22% |

Select Week Last week

The numbers located at the top of the columns indicate the total number of calls answered that day, for the period in review (September 30, 2024 – October 4, 2024).