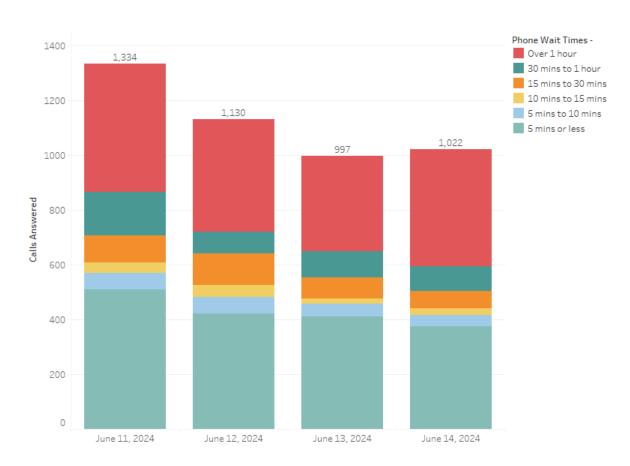

## June 11, 2024 – June 14, 2024 Performance:

The Oregon Employment Department did not meet its goal. Of all calls answered during this timeframe, 38.30% of calls were answered in five minutes or less.

#### **Call Wait Times**

| June 11, 2024 – June 14, 2024 |        |
|-------------------------------|--------|
| 5 minutes or less             | 38.30% |
| Between 5 and 10 minutes      | 4.62%  |
| Between 10 and 15 minutes     | 2.83%  |
| Between 15 and 30 minutes     | 7.85%  |
| Between 30 and 60 minutes     | 9.46%  |
| Longer than 1 hour            | 36.94% |

Select Week Last week

The numbers located at the top of the columns indicate the total number of calls answered that day, for the period in review (June 11, 2024 – June 14, 2024).