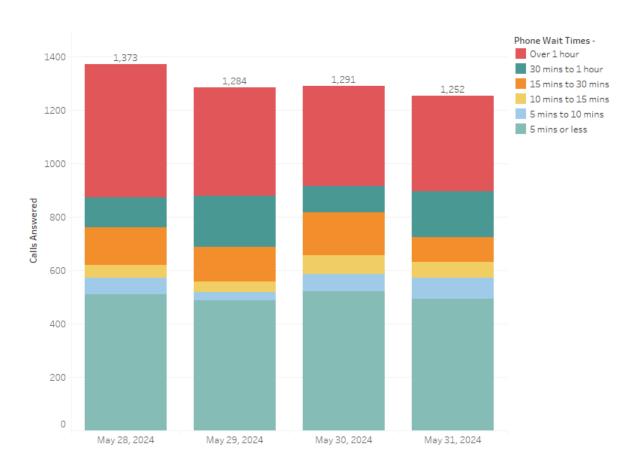

## May 28, 2024 – May 31, 2024 Performance:

The Oregon Employment Department did not meet its goal. Of all calls answered during this timeframe, 38.65% of calls were answered in five minutes or less.

#### **Call Wait Times**

| May 28, 2024 – May 31, 2024 |        |
|-----------------------------|--------|
| 5 minutes or less           | 38.65% |
| Between 5 and 10 minutes    | 4.58%  |
| Between 10 and 15 minutes   | 4.17%  |
| Between 15 and 30 minutes   | 10.06% |
| Between 30 and 60 minutes   | 11.02% |
| Longer than 1 hour          | 31.52% |

Select Week Last week

The numbers located at the top of the columns indicate the total number of calls answered that day, for the period in review (May 28, 2024 – May 31, 2024).