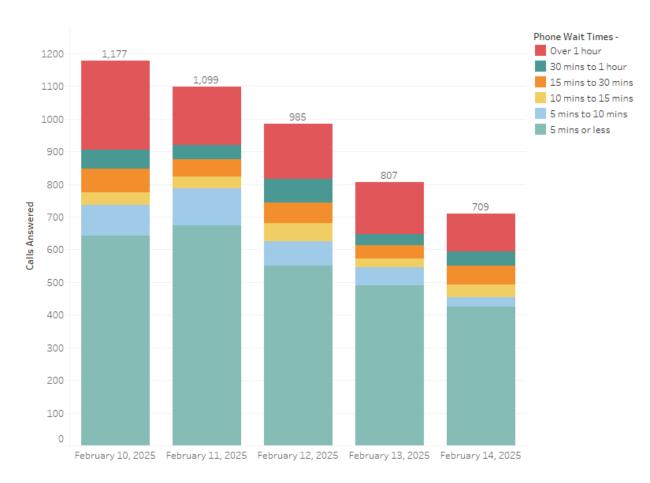

## February 10, 2025 – February 14, 2025 Performance:

The Oregon Employment Department did not meet its goal. Of all calls answered during this timeframe, 58.24% of calls were answered in five minutes or less.

Select Week Last week

The numbers located at the top of the columns indicate the total number of calls answered that day, for the period in review (February 10, 2025 – February 14, 2025).