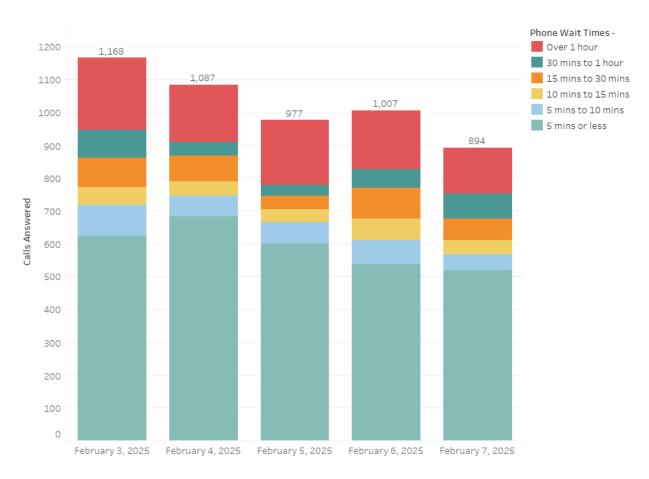

## February 3, 2025 – February 7, 2025 Performance:

The Oregon Employment Department did not meet its goal. Of all calls answered during this timeframe, 57.84% of calls were answered in five minutes or less.

#### **Call Wait Times**

| February 3, 2025 – February 7, 2025 |        |
|-------------------------------------|--------|
| 5 minutes or less                   | 57.84% |
| Between 5 and 10 minutes            | 6.76%  |
| Between 10 and 15 minutes           | 4.73%  |
| Between 15 and 30 minutes           | 7.25%  |
| Between 30 and 60 minutes           | 5.63%  |
| Longer than 1 hour                  | 17.79% |

Select Week Last week

The numbers located at the top of the columns indicate the total number of calls answered that day, for the period in review (February 3, 2025 – February 7, 2025).