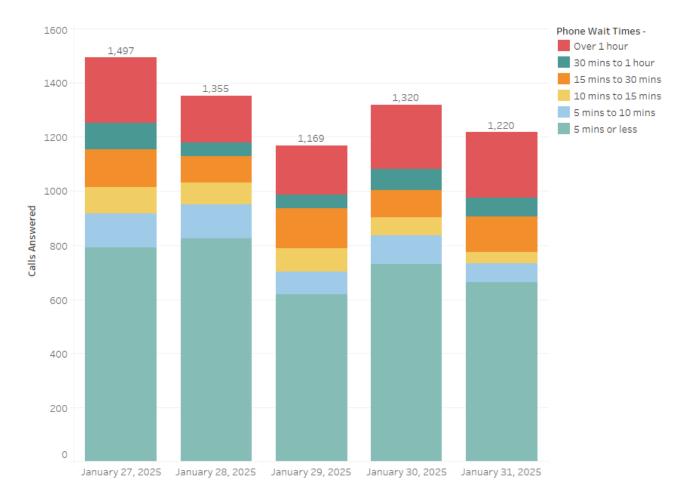

## January 27, 2025 – January 31, 2025 Performance:

The Oregon Employment Department did not meet its goal. Of all calls answered during this timeframe, 55.37% of calls were answered in five minutes or less.

## **Call Wait Times**

| January 27, 2025 – January 31, 2025 |        |
|-------------------------------------|--------|
| 5 minutes or less                   | 55.37% |
| Between 5 and 10 minutes            | 7.80%  |
| Between 10 and 15 minutes           | 5.67%  |
| Between 15 and 30 minutes           | 9.34%  |
| Between 30 and 60 minutes           | 5.41%  |
| Longer than 1 hour                  | 16.40% |

# Select Week

Last week

The numbers located at the top of the columns indicate the total number of calls answered that day, for the period in review (January 27, 2025 – January 31, 2025).