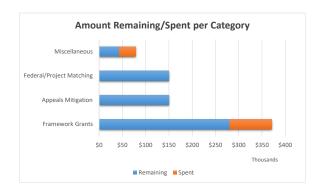

## October 30, 2024 OGIC Meeting Quarterly Fund Report

| Summary Report                  |          |                              |                                   |                                |                        |                                          |                                          |           |  |  |
|---------------------------------|----------|------------------------------|-----------------------------------|--------------------------------|------------------------|------------------------------------------|------------------------------------------|-----------|--|--|
|                                 | Revenues |                              |                                   | Expenditures                   |                        |                                          |                                          |           |  |  |
|                                 |          | Treasury<br>Interest / Misc. | Transfers In<br>(2023-25 Funding) | Misc. Fees and<br>Expenditures | Grant<br>Disbursements | Appeals Mitigation Project Disbursements | Federal / Project<br>Match Disbursements | Net Total |  |  |
| *Beginning Balance July 1, 2023 | 220,981  |                              |                                   |                                |                        |                                          |                                          | \$220,981 |  |  |
| Framework Grants                |          |                              | 150,000                           |                                | -90,382                |                                          |                                          | \$59,618  |  |  |
| Appeals Mitigation              |          |                              | 150,000                           |                                |                        | 0                                        |                                          | \$150,000 |  |  |
| Federal/Project Matching        |          |                              | 150,000                           |                                |                        |                                          | 0                                        | \$150,000 |  |  |
| Miscellaneous                   |          | 28,621                       | 50,000                            | -35,662                        |                        |                                          |                                          | \$42,959  |  |  |
| Balance as of October 1, 2024   |          |                              |                                   |                                |                        |                                          |                                          | \$623,559 |  |  |