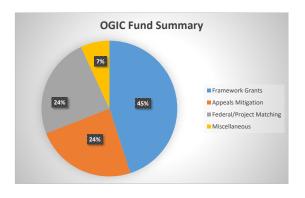

## October 30, 2024 OGIC Meeting Quarterly Fund Report

| Summary Report                  |          |                              |                                   |                                |                        |                                          |                                          |           |  |  |
|---------------------------------|----------|------------------------------|-----------------------------------|--------------------------------|------------------------|------------------------------------------|------------------------------------------|-----------|--|--|
|                                 | Revenues |                              |                                   | Expenditures                   |                        |                                          |                                          |           |  |  |
|                                 |          | Treasury<br>Interest / Misc. | Transfers In<br>(2023-25 Funding) | Misc. Fees and<br>Expenditures | Grant<br>Disbursements | Appeals Mitigation Project Disbursements | Federal / Project<br>Match Disbursements | Net Total |  |  |
| *Beginning Balance July 1, 2023 | 220,981  |                              |                                   |                                |                        |                                          |                                          | \$220,981 |  |  |
| Framework Grants                |          |                              | 150,000                           |                                | -90,382                |                                          |                                          | \$59,618  |  |  |
| Appeals Mitigation              |          |                              | 150,000                           |                                |                        | 0                                        |                                          | \$150,000 |  |  |
| Federal/Project Matching        |          |                              | 150,000                           |                                |                        |                                          | 0                                        | \$150,000 |  |  |
| Miscellaneous                   |          | 28,621                       | 50,000                            | -35,662                        |                        |                                          |                                          | \$42,959  |  |  |
| Balance as of October 1, 2024   |          |                              |                                   |                                |                        |                                          |                                          | \$623,559 |  |  |