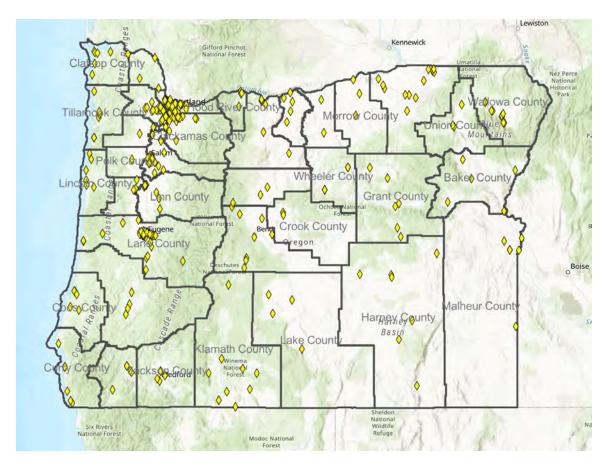

- → Collection and Recycling of UCSL Materials A plan for the collection, transport, and recycling of all covered materials on the RMA's Uniform Statewide Collection List (USCL) and a framework for deploying funding to support these activities. Highlights include:
  - The Oregon Recycling System Optimization Project (ORSOP), an important project that will offer a more complete picture of system needs, opportunities for efficiency, and more. This initiative will provide additional data and details required to more precisely estimate and schedule the distribution of funding for system improvements;
  - Key tasks to support the distribution of funding and reimbursements to eligible parties that must be completed in advance of July 1, 2025 (the RMA implementation date), in addition to the ORSOP:
    - Negotiating with and then providing associated compensation (with a single accounting point-of-contact system) to local governments for service expansion;
    - Setting up a single accounting point-of-contact system for compensation of local governments for expenses besides service expansion;
    - Setting up a single accounting point-of-contact system for payment of contamination management fees and processor commodity risk fees to commingled recycling processing facilities.
- → The PRO Recycling Acceptance List This section outlines activities, timelines, and recommendations for increasing diversion of materials named on the PRO Recycling Acceptance List, including proposed approaches to meeting service convenience and performance standards and proposed collection targets for each material category. Highlights include:
  - Identification of 173 existing permitted depot sites that meet the state convenience standard, and another 285 to serve as substitutes if any existing facilities choose to not participate as a PRO collection point;
  - Key activities to ensure timely provision of depot services that must be completed in advance of the July 1, 2025 RMA implementation date:
    - Perform additional analysis of needs and further design of PRO depot system in consultation with DEQ, potential partner depots, local governments, and service providers;
    - Finalize contracts with local governments, service providers, and end markets and launch reporting and accounting systems while onboarding key stakeholders;