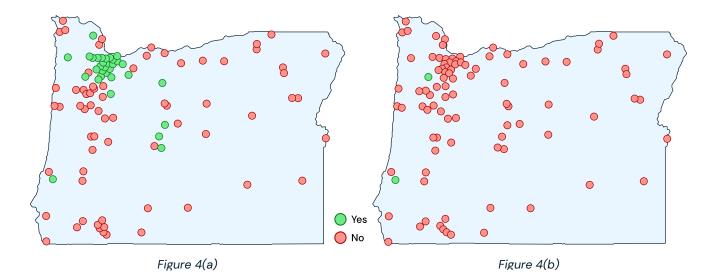

PE and PP-based pots and trays) from contaminants (lookalikes). All information will be provided in language and imagery that is clear and jargon-free.
- → As a first step, CAA will continue to investigate the scale of the contamination issue from PS lookalikes in the recycling stream through conversations with CRPFs. Preliminary engagement findings can be found in the "Processing Improvements" section below.

Using The Recycling Partnership's National Recycling Database, CAA was able to map communities in Oregon that currently list nursery packaging (pots or containers and trays) as an accepted material for recycling. In total, nursery pots are listed as accepted by 36 out of 106 communities in Oregon (see Figure 4(a)). Nursery trays are listed as accepted by two out of 106 communities.





Figure 4: Community acceptance map for (a) nursery pots and (b) nursery trays as accepted materials. Green dots represent communities that have listed these materials as accepted. Red dots indicate communities that do not list these materials as an accepted material on their community websites. Source: The Recycling Partnership's National Recycling Database (accessed August 5, 2024).

CAA's plan for education and outreach will offer community managers resources that will help them customize collateral. These resources will allow community managers to build informational flyers on materials that will be accepted for curbside collection. CAA will use information on community acceptance of nursery packaging to determine where to deploy collateral.

#### **Processing Improvements**

In ord