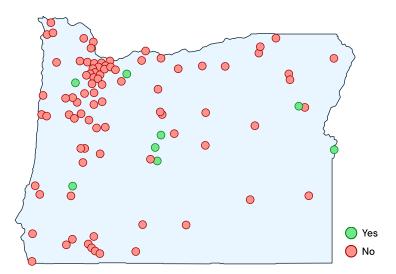

Two hundred forty-five local governments responded to the needs assessment survey (200 cities, 36 counties, and nine additional county responses) with 92.2% of respondents indicating an interest in expanding recycling services.