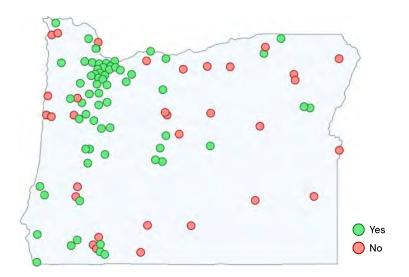

Two hundred forty-five local governments responded to the needs assessment survey (200 cities, 36 counties, and nine additional county responses) with 92.2% of respondents indicating an interest in expanding recycling services.