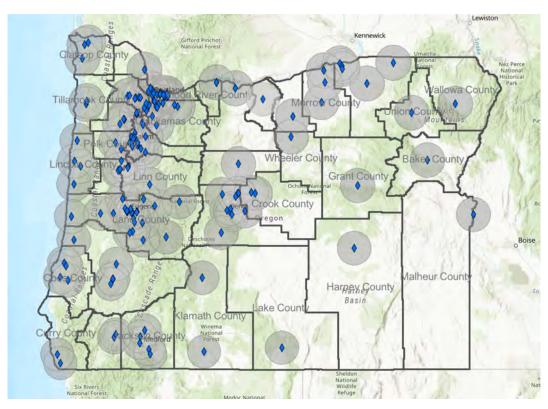

- → Collection and Recycling of UCSL Materials A plan for the collection, transport, and recycling of all covered materials on the RMA's Uniform Statewide Collection List (USCL) and a framework for deploying funding to support these activities. Highlights include:
  - The Oregon Recycling System Optimization Project (ORSOP), an important project that will offer a more complete picture of system needs, opportunities for efficiency, and more. This initiative will provide additional data and details required to more precisely estimate and schedule the distribution of funding for system improvements;
  - Key tasks to support the distribution of funding and reimbursements to eligible parties that must be completed in advance of July 1, 2025 (the RMA implementation date), in addition to the ORSOP:
    - Negotiating with and then providing associated compensation (with a single accounting point-of-contact system) to local governments for service expansion;
    - Setting up a single accounting point-of-contact system for compensation of local governments for expenses besides service expansion;
    - Setting up a single accounting point-of-contact system for payment of contamination management fees and processor commodity risk fees to commingled recycling processing facilities.
- → The PRO Recycling Acceptance List This section outlines activities, timelines, and recommendations for increasing diversion of materials named on the PRO Recycling Acceptance List, including proposed approaches to meeting service convenience and performance standards and proposed collection targets for each material category. Highlights include:
  - Identification of 173 existing permitted depot sites that meet the state convenience standard, and another 285 to serve as substitutes if any existing facilities choose to not participate as a PRO collection point;
  - Key activities to ensure timely provision of depot services that must be completed in advance of the July 1, 2025 RMA implementation date:
    - Perform additional analysis of needs and further design of PRO depot system in consultation with DEQ, potential partner depots, local governments, and service providers;
    - Finalize contracts with local governments, service providers, and end markets and launch reporting and accounting systems while onboarding key stakeholders;