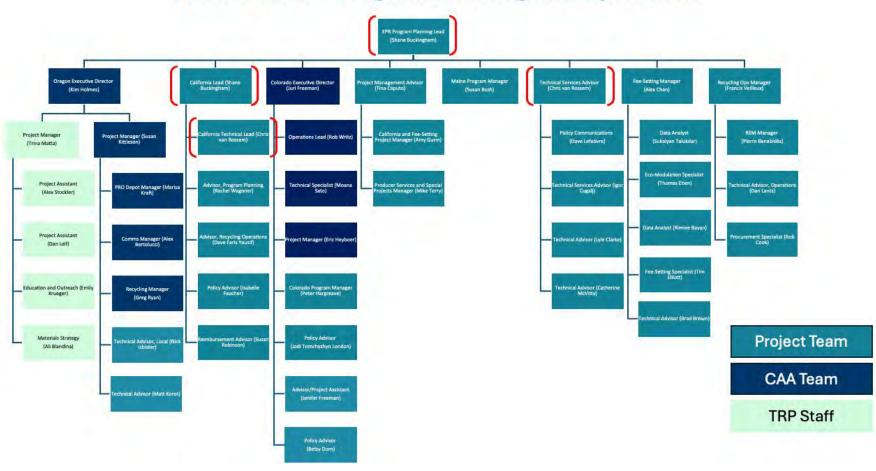

The Oregon team is led by an Executive Director who is responsible for building the local organization and implementation team. CAA is hiring full-time staff members based in Oregon and will continue to add Oregon-based staff to the team over time. Currently these Oregon-based staff members include the following positions:

- → Oregon Executive Director
- → Oregon Project Manager
- → Oregon USCL Recycling Manager
- → Oregon Depot Manager
- → Oregon Communications Manager
- → Oregon Audit Director
- → Oregon Reporting Director

CAA's organization charts are included in Appendix C.