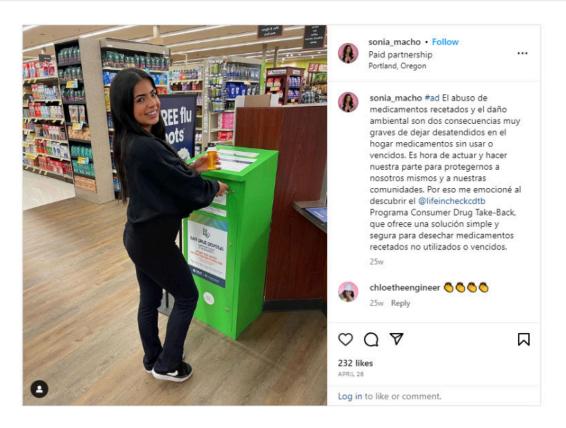

#### **Influencer Marketing**

Influencer Marketing is a content creation strategy used to drive awareness and education among a targeted audience through blogs and social media outlets. Influencers create original, authentic content centered around their everyday lives and interests while incorporating the story of drug take-back into their messaging. This content is then converted into paid ad units across various social platforms and targeted to community members

across Oregon. Paid advertisements for influencer content were run on platforms such as Google, Facebook, and Instagram, aimed at reaching a specific impression goal.

The Foundation ran quarterly social media influencer campaigns and has now recruited Spanish-speaking influencers to create content on safe drug disposal in their native languages. This approach allows specific demographics to engage with content tailored to their language and cultural needs. The Foundation can increase the number of influencer campaigns and paid advertisements if the impression and frequency standards are not met. For examples of Influencer Marketing, refer to Appendix D.