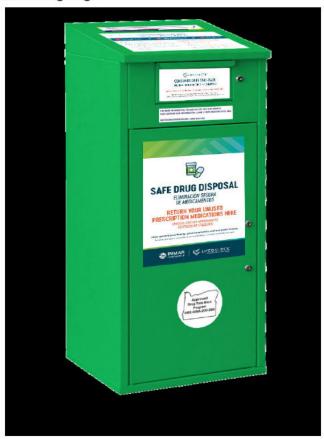

The Foundation continued its service of a toll-free telephone number and website for Covered Entities to contact the Foundation regarding the Program. These services were accessible to all community members across Oregon. Additionally, the Foundation used Kiosk signage to build public awareness. The Foundation also empowered and educated Kiosk staff on the importance of proper drug disposal, ensuring that public awareness was supported wherever a drop-off site was available. A summary of the initiatives deployed as part of the Foundation's public awareness and education strategy is provided below.

#### **Kiosk Signage**

Prior to the reporting period, Kiosk Signage was created and implemented to educate and assist Covered Entities in the proper storage and disposal of Covered Drugs. In accordance with ORS 459A.227(1)(g), and in partnership with the other Program Operator, a common mark logo was created to provide a common symbol for Covered Entities to identify Collection Methods and educational materials associated with the Program.

#### **Direct Mail**

In accordance with ORS 459A.227(1)(a)-(d), the Foundation utilized direct mail (5x7 postcard) to promote safe drug disposal and raise awareness of the joint neutrally-branded website, medtakebackoregon.org. A total of 91,002 direct mailings, translated into both Spanish and English, were sent out. These postcards highlighted important statistics, the joint neutrally branded website, the toll-free phone number, a visual of the Kiosk, and instructions on how to operate it. For examples of the direct mail materials, refer to Appendix D.