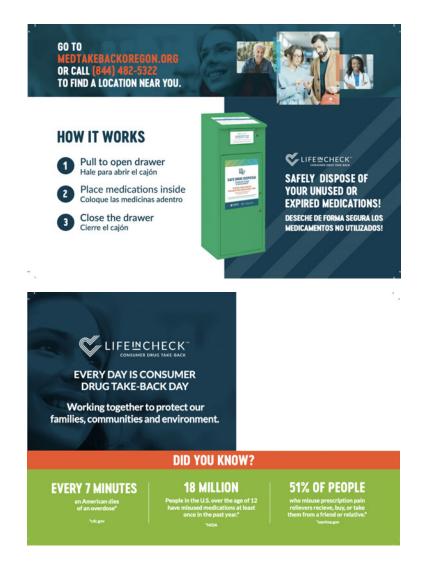

#### **Direct Mail**

In accordance with ORS 459A.227(1)(a)-(d), the Foundation utilized direct mail (5x7 postcard) to promote safe drug disposal and the utilization of the joint neutrally-branded website, <u>medtakebackoregon.org</u>. Direct mailings in the Reporting Period focused on Historically Underserved Communities through geographic and demographic targeting throughout Oregon. Direct mailings were translated and sent out in Spanish and English. Direct mail postcards highlighted important statistics, the joint neutrally-branded website and toll-free phone number, a visual of what the Kiosk looks like, and how to operate the Kiosk. See Appendix B for direct mail examples.

#### Website

Pursuant to ORS 459A.227(1)(e)-(f), The Foundation established an individually branded website within the Reporting Period. The URL for The Foundation's website is <u>www.SafeMedicineDrop.com</u>. The website can be translated into six languages including English, Spanish, Russian, Chinese, Vietnamese, and Somali. The website contained a map and list of Drop-off Sites, Mail-Back Distribution Sites, and Collection Event locations, dates and times for all Covered Entities in Oregon. Covered Entities were able to request that Mailers including Standard Mail-Back Envelopes, Inhaler Mail-back Envelopes, and/or Auto-Injector Mail-Back Packages be sent directly to their residence with instructions on how to return the Mailers. The website provided additional information on The Foundation's Program including a Frequently Asked Questions (FAQ) section.

Pursuant to ORS 459A.227(3), the Foundation, along with the other approved Program Operator, established a joint neutrally-branded website and toll-free phone number within the Reporting Period. The URL for the neutrally-branded website is <u>www.medtakebackoregon.org</u> and the toll-free phone number is (844)482-5322. Covered Entities can visit the neutral website to view a map and listing of all Collection Methods including Drop-off Sites, Mail-Back Distribution Sites, as well as