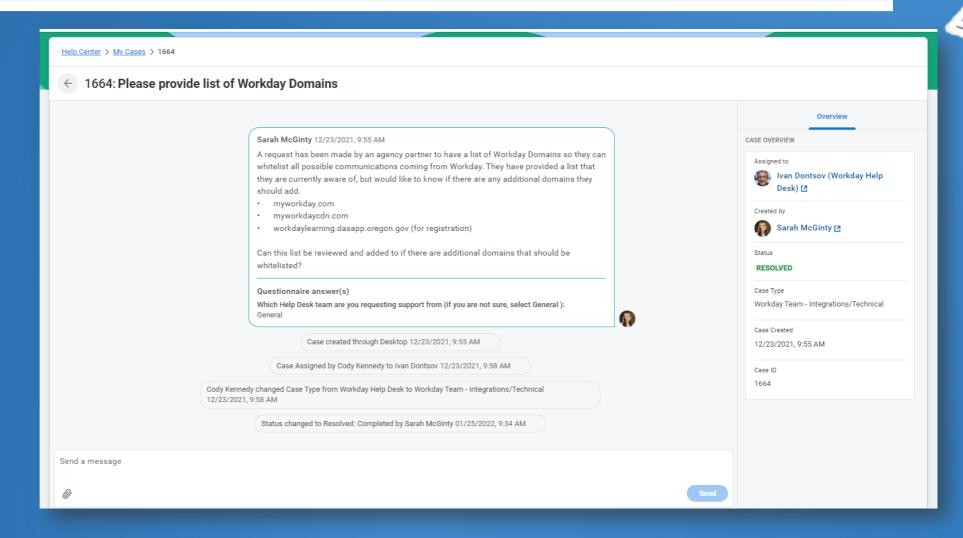

#### **Case Management**

What the employee will see:

#### **Employees**

- Workspace
  - Messages between themselves and the Case Solver
  - Time & date stamps of actions taken
- Case Actions (left side of workspace)
  - Who is assigned the case
  - Who created the case
  - Case Status Category
  - Case Type
  - Case Created
  - Case ID