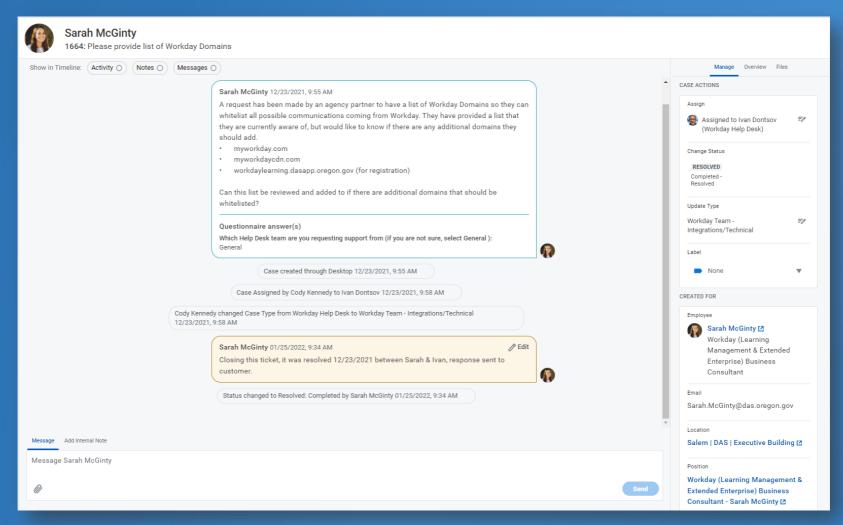

#### **Case Management**

Who will see what?

#### **Case Solvers**

- Workspace
  - Everything employees have +
  - Internal Notes
- Case Actions (left side of workspace)
  - Everything employees have +
  - Labels
  - Information about the person was created for

### **Case Management**

- What are Labels?
  - Labels will:
    - Help Case Solvers identify their cases in more detail
    - Be used in reporting
  - Labels are used to:
    - Indicate where a case is in a process
    - Identify the final resolution for the case
- Some labels are universal others are specific to a task/process
  - All Case Solvers will see all labels
- Using Labels is highly encouraged for tracking purposes
- Employees will not see the labels assigned to their case
- There can be up to 500 Labels
  - Currently there are roughly 20 Label Categories and 160 Labels

### **Case Management**

- A little myth busting:
  - All Case are confidential and should be treated as such
  - Employees will NOT see the entire case as a Case Solver or have access to see the Internal Notes
  - Cases themselves do NOT become part of the employee's profile
  - Having the Case Solver role does not grant you additional security or ability to perform additional tasks
  - Case Solvers will NOT see cases that they are not a member of the Solving Team