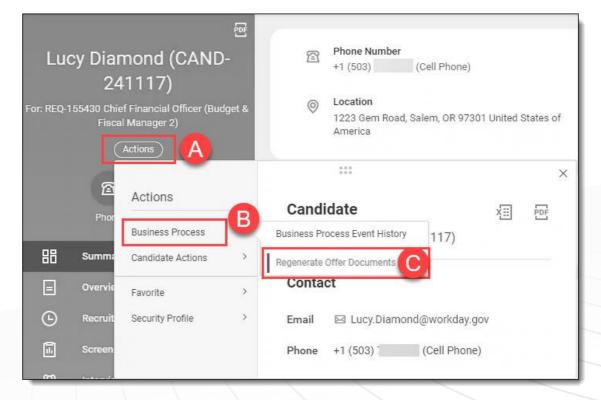

# of Employees Impacted: UNK at this time

- **Description**: Send a notification to the candidate requesting them to review and sign the regenerated offer document. Workday displays the regenerated offer document on the Attachments tab of the candidate profile.
- **Change**: The BP will be changed to allow the regeneration of the offer letter after the candidate has already been moved to Ready for Hire to update the hire date.

Use to document the change of start date for a hire or job change, after the candidate has been moved to Ready for Hire.

Can be:

- Initiated by a manager or HR Partner
- Completed multiple times
- Completed if offer was outside of Workday

#### Manager receives a Generate Document task

Regenerate offer template

- Original offer letter date (A)
- Previous hire date (B)
- Revised hire date (C)
- Manager phone number (D)

| All Items 9 items                         | ☆ 🐵 🔽 Created: 05/13/2024   Updated: 05/13/2024                                                                                                                                                                                                                                                                                                                                                                                                                                                                                                                                                                                                                                                                                                                                                                                  |
|-------------------------------------------|----------------------------------------------------------------------------------------------------------------------------------------------------------------------------------------------------------------------------------------------------------------------------------------------------------------------------------------------------------------------------------------------------------------------------------------------------------------------------------------------------------------------------------------------------------------------------------------------------------------------------------------------------------------------------------------------------------------------------------------------------------------------------------------------------------------------------------|
| Q Search: All Items                       | Generate Document Generate Document for Regenerate Offer Documents (Default Definition): Regenerate Offer Document for Candidate                                                                                                                                                                                                                                                                                                                                                                                                                                                                                                                                                                                                                                                                                                 |
| Send Revised Offer Letter to 05/13/2024 📩 | Tocument Name Regenerate Offer Document of Candidate     Document *     Der Lucy   The letter serves as an update to the employment offer letter you received on remove this text and insert for the position of Chief Financial Officer (Budget & Fiscal Manager ). The visuos hire date: remove this text and insert previous start date B   All other terms listed in the prior offer agreement remain the same. If his information is consistent with our diversanding, please acknowledge acceptance of this employment offer letter tax. Altough this offer and the acceptance will be retained in your employee file, you may also wish to keep a voir or out act your Human Resource Consultant. Use for pour own personal records. If you have any questions, please call me directly at the number letter tax. Vew PDF |
|                                           | Submit Save for Later Cancel                                                                                                                                                                                                                                                                                                                                                                                                                                                                                                                                                                                                                                                                                                                                                                                                     |