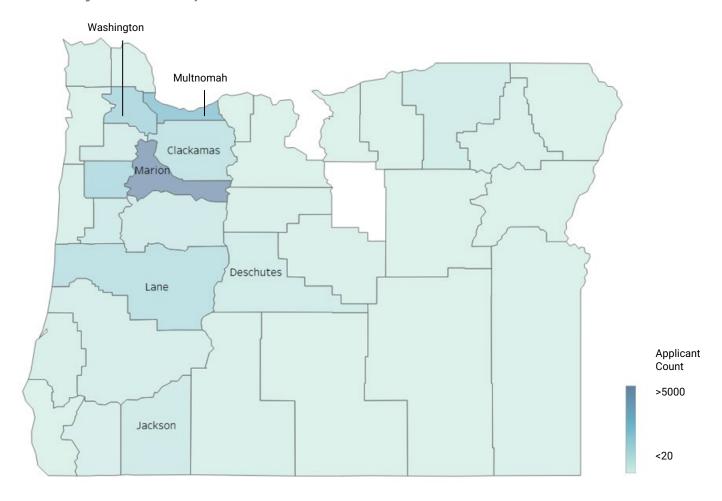

The CHRO utilizes data from seven Oregon counties: Washington, Clackamas, Multnomah, Marion, Lane, Deschutes, and Jackson. These counties are selected for two main reasons. First, these are the seven largest counties in Oregon. Second, based on an analysis of recruitment data, they are also the counties from which the State receives the highest number of applicant responses. The map below illustrates the range of applicants from Oregon counties from highest to lowest.