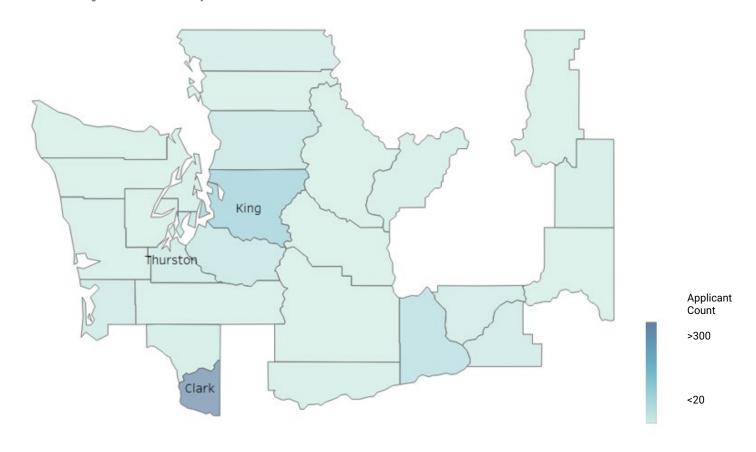

The report also includes county market data from three counties in Washington State: Clark, King, and Thurston. This expands Oregon's geographic market comparators and better reflects the regional labor market. Clark County is used as it borders the State of Oregon. Due to its proximity to Oregon, as well as the large number of applicants received, Clark County would rank in the top 10 of Oregon's 36 counties for most applicants received. Thurston is added because Olympia is Washington's State Capitol, and state government offices are predominately located there. Finally, King County represents Washington's major metropolitan area. The map below illustrates the range of applicants from Washington counties from highest to lowest.