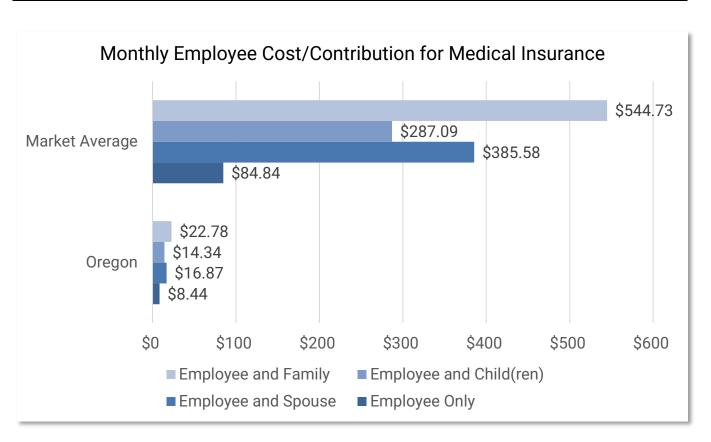

#### **Health Benefits**

Health insurance comparison rates are calculated using the employer's contribution rate for medical, dental, and vision benefits across four tiers: employee only, employee and spouse/partner, employee and children, and employee and family. The table below illustrates the State's cost of benefits broken out by employer and employee.

In Nevada, Social Security and Medicare cost earnings are not covered under Social Security. Rather, the employer pays half of the Medicare tax (1.45% employer/1.45% employee).

|                         | Employer Cost |                | Employee Cost |                   |
|-------------------------|---------------|----------------|---------------|-------------------|
| Premium Tiers           | Oregon        | Market Average | Oregon        | Market<br>Average |
| Employee Only           | \$843.67      | \$810.68       | \$8.44        | \$84.84           |
| Employee and Spouse     | \$1,687.34    | \$1,411.73     | \$16.87       | \$385.58          |
| Employee and Child(ren) | \$1,434.24    | \$1,302.35     | \$14.34       | \$287.09          |
| Employee and Family     | \$2,277.90    | \$1,807.85     | \$22.78       | \$544.73          |

State employees have a lower monthly premium for their medical insurance when compared to the market average. A state employee at the Employee and Family rate will pay \$521.95 less for monthly medical benefits. Over the course of a year, this is an average savings of \$6,263 compared to what an employee would pay for their medical benefits in the labor market as illustrated by the graph above.