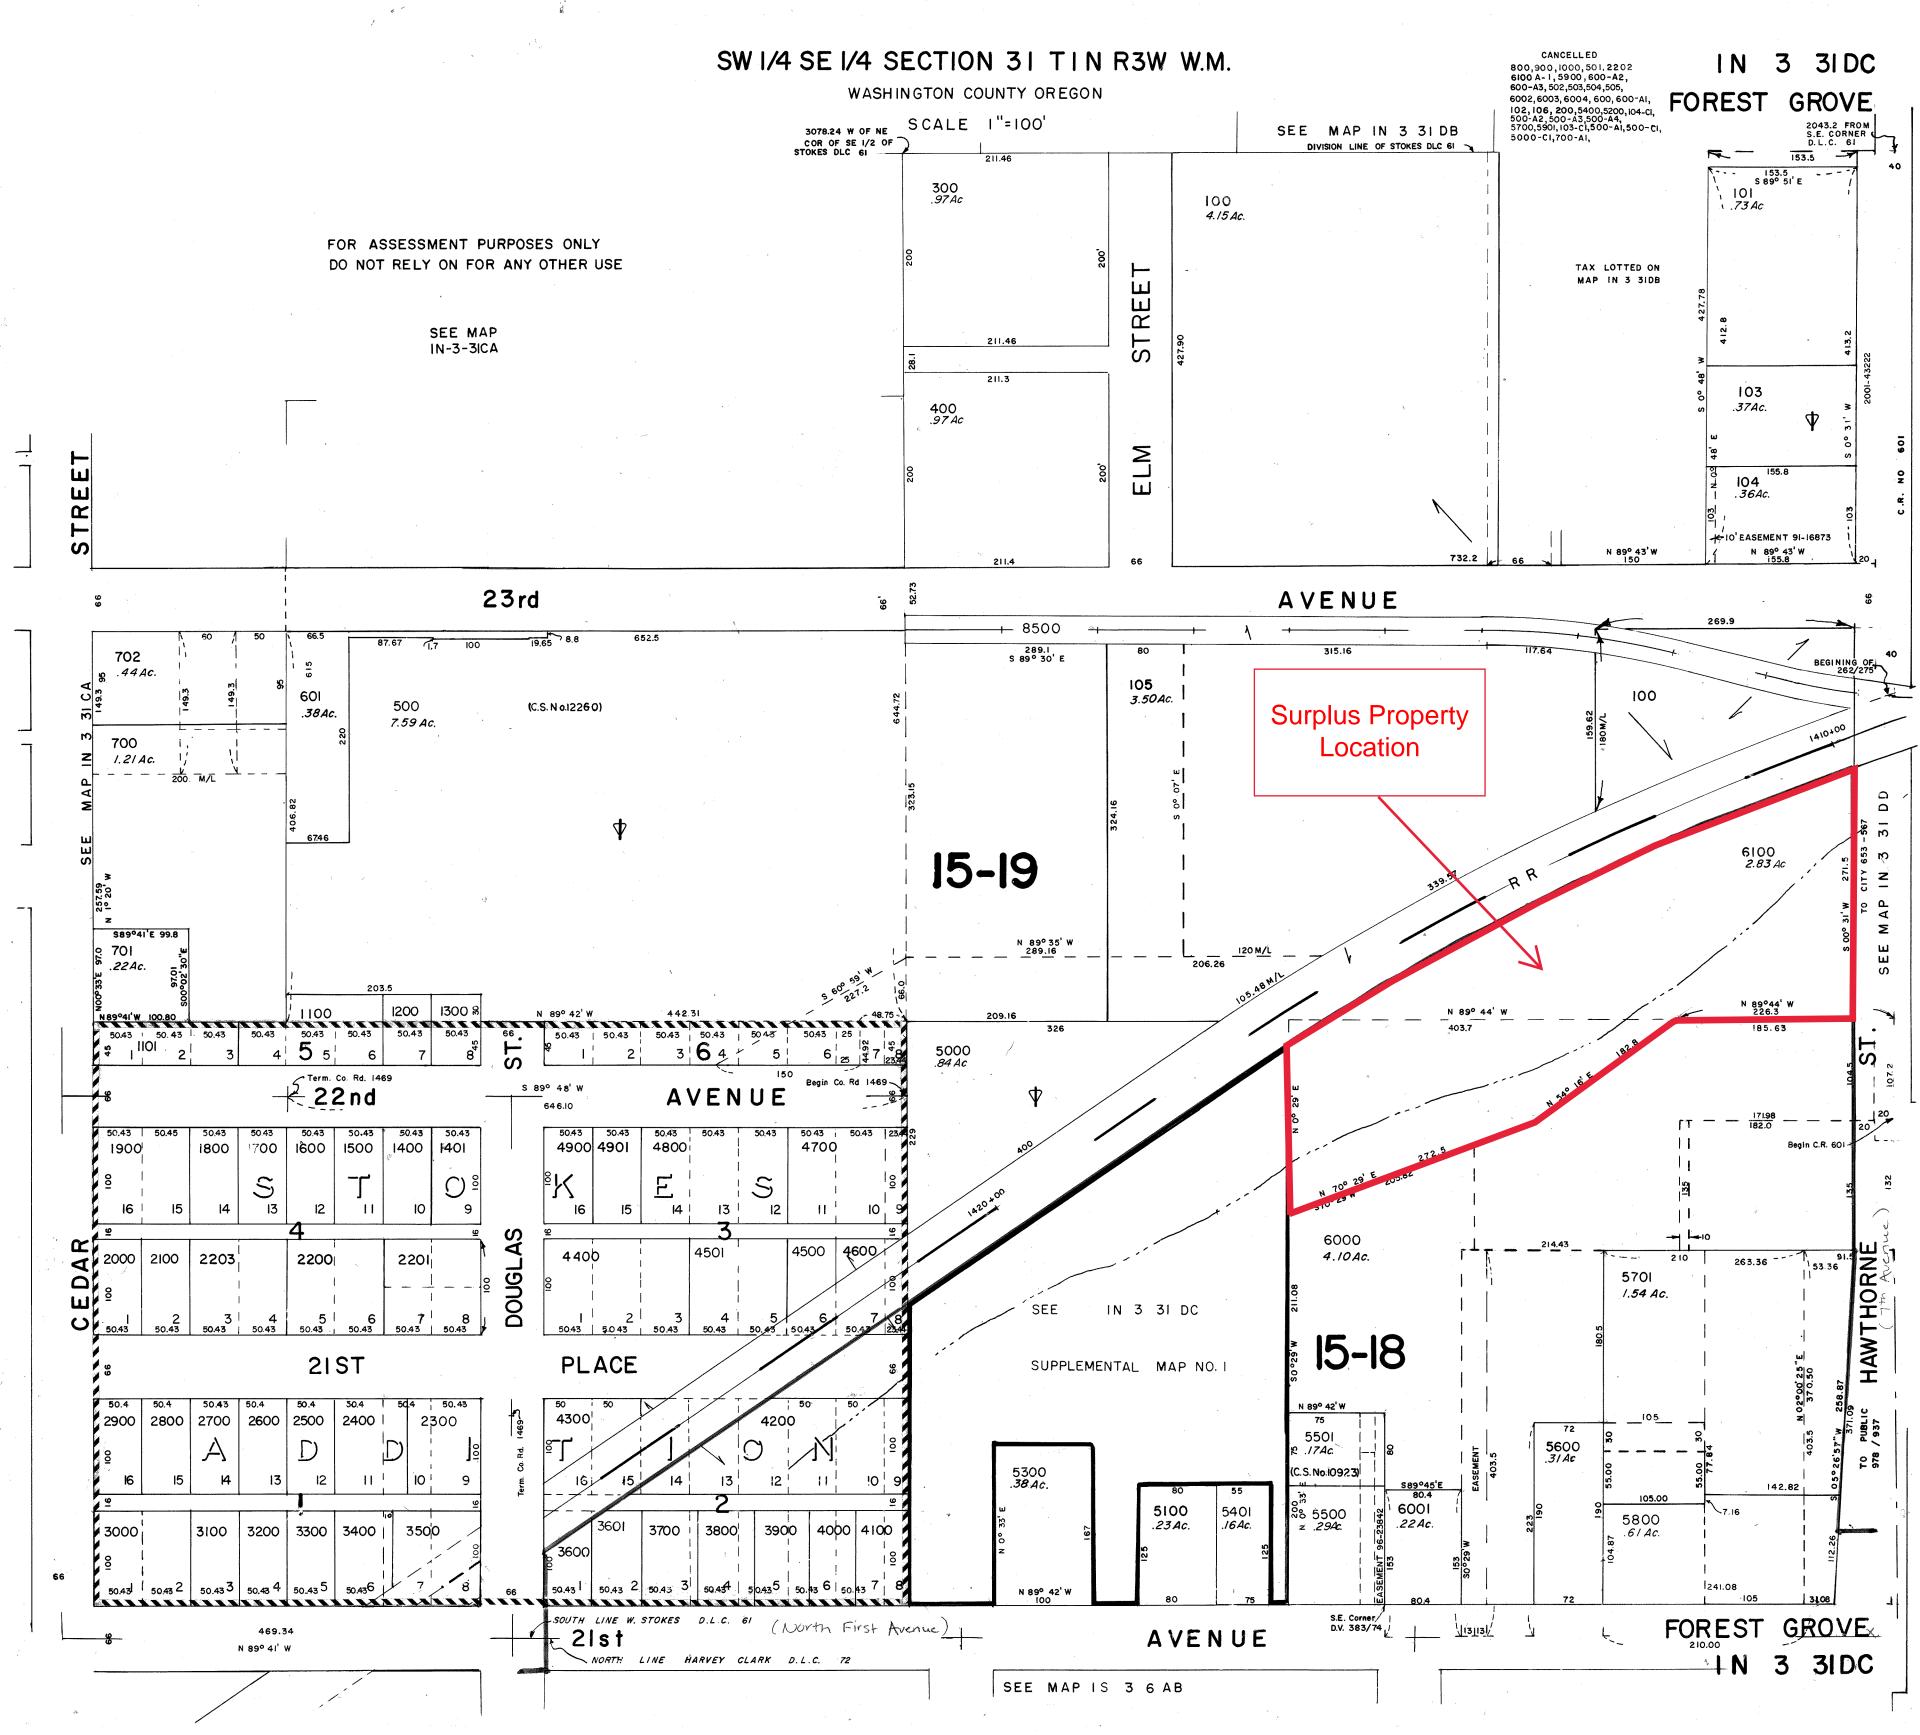

File #: 125615 Washington County
Selling agency: Oregon Department of Transportation
Location: Township 1N, Range 3W, Section 31dc TL 6100, near Forest Grove, Oregon

June 5, 2024

This is notice that real property has been determined to be surplus to the needs of the owning agency and is available for acquisition by another state agency, a political subdivision, or the following entities on the condition that they develop the property for affordable housing: nonprofit organizations and Indian tribes. The property may not be sold to any private person until it has been determined whether acquiring the real property would be advantageous to any of these entities. These are the only entities eligible to make an offer during the 30-day Surplus Clearinghouse process, as directed in ORS 270.

<u>125615 - Approximately 2.83 acres</u> Railroad corridor zoned for residential multifamily high near Forest Grove, Oregon. (reference map attached).

Questions about the property should be directed to: <a href="mailto:cary.goodman@odot.oregon.gov">cary.goodman@odot.oregon.gov</a>