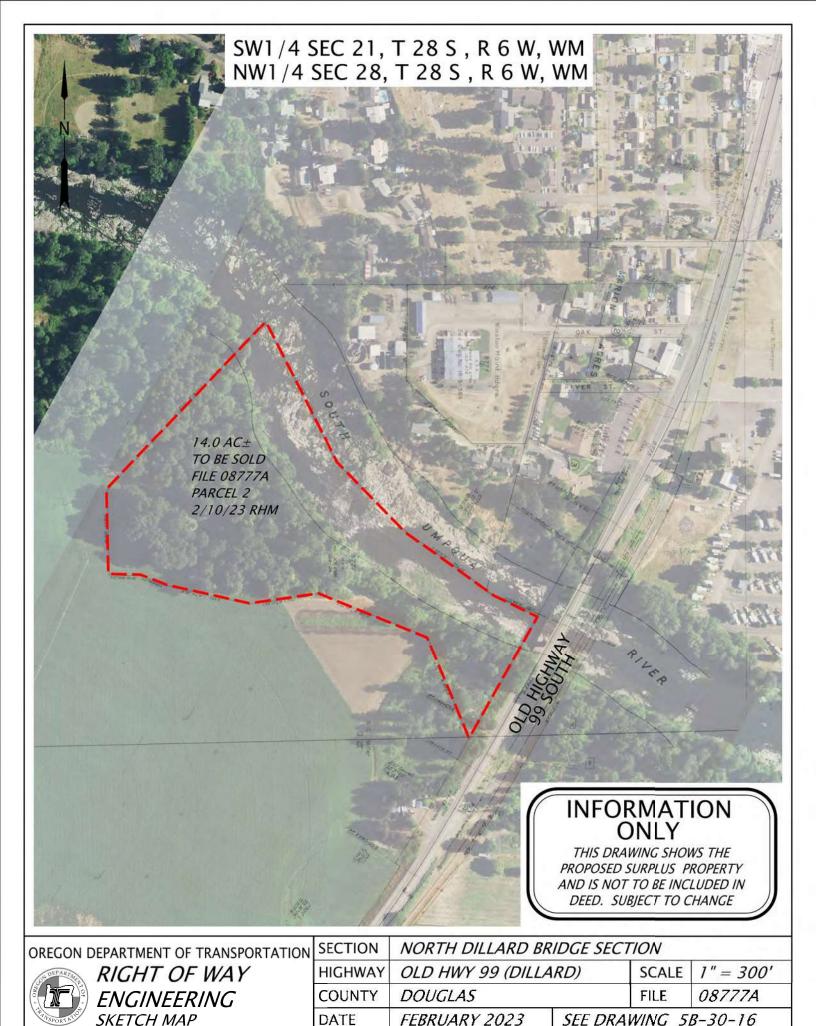

<u>PM210A-026 - Approximately 14 acres</u> Right of way. Property located south of Winston, along the South Umpqua River at Milepost 0.66 on the Dillard Highway (Old Highway 99), Oregon. (reference map attached).

# Agency Surplus Real Property Notification Form Agency File Number PM210A-026

| Type of Notification:                                                                                          |                                                         |                                                                                                                                                                                                                                                                                                                                                                                                                      |  |  |
|----------------------------------------------------------------------------------------------------------------|---------------------------------------------------------|----------------------------------------------------------------------------------------------------------------------------------------------------------------------------------------------------------------------------------------------------------------------------------------------------------------------------------------------------------------------------------------------------------------------|--|--|
| Surplus X Trade/Exchange ( <b>Use Both Forms</b> ) Transfer to another Agency                                  |                                                         |                                                                                                                                                                                                                                                                                                                                                                                                                      |  |  |
| Futile Act Request *Please provide justification narrative memo for the request per OAR 125-045-0225 (5) & (9) |                                                         |                                                                                                                                                                                                                                                                                                                                                                                                                      |  |  |
|                                                                                                                | 1                                                       |                                                                                                                                                                                                                                                                                                                                                                                                                      |  |  |
| Department/Agency Name:                                                                                        | Right of                                                | Right of Way Section/Oregon Department of Transportation                                                                                                                                                                                                                                                                                                                                                             |  |  |
| Property Size:                                                                                                 | 14.0 Acr                                                | cres +/-                                                                                                                                                                                                                                                                                                                                                                                                             |  |  |
| <b>Property Current Use:</b>                                                                                   |                                                         | r Borrow Pit.                                                                                                                                                                                                                                                                                                                                                                                                        |  |  |
| Property Address, or Location address unknown:                                                                 | _                                                       | The property is located south of Winston, along the South Umpqua River and NW of the Dillard Highway (OR 99).                                                                                                                                                                                                                                                                                                        |  |  |
| Map Tax Lot:                                                                                                   | 28S-06W                                                 | W-21/200 #41505                                                                                                                                                                                                                                                                                                                                                                                                      |  |  |
| Property City:                                                                                                 | South of                                                | of Winston                                                                                                                                                                                                                                                                                                                                                                                                           |  |  |
| Property County:                                                                                               | Douglas                                                 | as                                                                                                                                                                                                                                                                                                                                                                                                                   |  |  |
| Property Description:                                                                                          | +/-, in Do<br>(Old Hig<br>Umpqua<br>the FEM<br>Panel 21 | hibit A for legal description. The subject property is 14.0 acres Douglas County at Milepoint 0.66 on the Dillard Highway Iighway 99). The property includes portions of the South ua River and its riparian corridor. The entire parcel is within MA Regulatory Floodway (Flood Insurance Rate Map #410059, 2106). County will require access to be a minimum of 150 feet oridge. The appraised value is \$210,000. |  |  |
| Wetlands: X River/La                                                                                           | ke Access:                                              | X Hazardous Mat'l:                                                                                                                                                                                                                                                                                                                                                                                                   |  |  |
| Timber: Improve                                                                                                |                                                         | Restrictions:                                                                                                                                                                                                                                                                                                                                                                                                        |  |  |
| What is the Property Zoned?                                                                                    | Exclusive F<br>Regulatory Fl                            | Farm Use – Cropland. It is also fully located with the FEMA Floodway.                                                                                                                                                                                                                                                                                                                                                |  |  |
| Contact Person:                                                                                                | Colleen VanC                                            | nGelder                                                                                                                                                                                                                                                                                                                                                                                                              |  |  |
| Phone Number:                                                                                                  | 971-719-6524                                            | 4                                                                                                                                                                                                                                                                                                                                                                                                                    |  |  |
| Comments:                                                                                                      |                                                         |                                                                                                                                                                                                                                                                                                                                                                                                                      |  |  |
| Map Attached: YES                                                                                              | X NO                                                    |                                                                                                                                                                                                                                                                                                                                                                                                                      |  |  |
| Signature: Colleen Van Gelder Date: May 29 2024                                                                |                                                         |                                                                                                                                                                                                                                                                                                                                                                                                                      |  |  |
| Signature:                                                                                                     |                                                         | Date: May 29, 2024                                                                                                                                                                                                                                                                                                                                                                                                   |  |  |
| Title / Agency: ODOT RW Property Management                                                                    |                                                         |                                                                                                                                                                                                                                                                                                                                                                                                                      |  |  |
| -                                                                                                              | Ianagement, Re                                          | Services, Facilities Division Real Estate Services  m, OR 97301-4281  Please E-mail:  res.info@das.oregon.gov  and Cc:  Elaine.G.Schacher@state.or.us                                                                                                                                                                                                                                                                |  |  |

### To Be Sold

A parcel of land lying in the NW¼ of Section 28 and the SW¼ of Section 21 both being in Township 28 South, Range 06 West, W.M., Douglas County, Oregon and being that property designated as Parcel 2 and described in that Deed to the State of Oregon, by and through its State Highway Commission recorded May 1, 1942 in Book 104 Page 28 of Douglas County Book of Records.

This parcel of land contains 14.0 acres, more or less.

REGISTERED PROFESSIONAL LAND SURVEYOR

Digitally Signed Feb 16 2023 6:46 AM

OREGON JANUARY 10, 2017 RALPH H. MORGAN III 91619

RENEWS: 12-31-2024