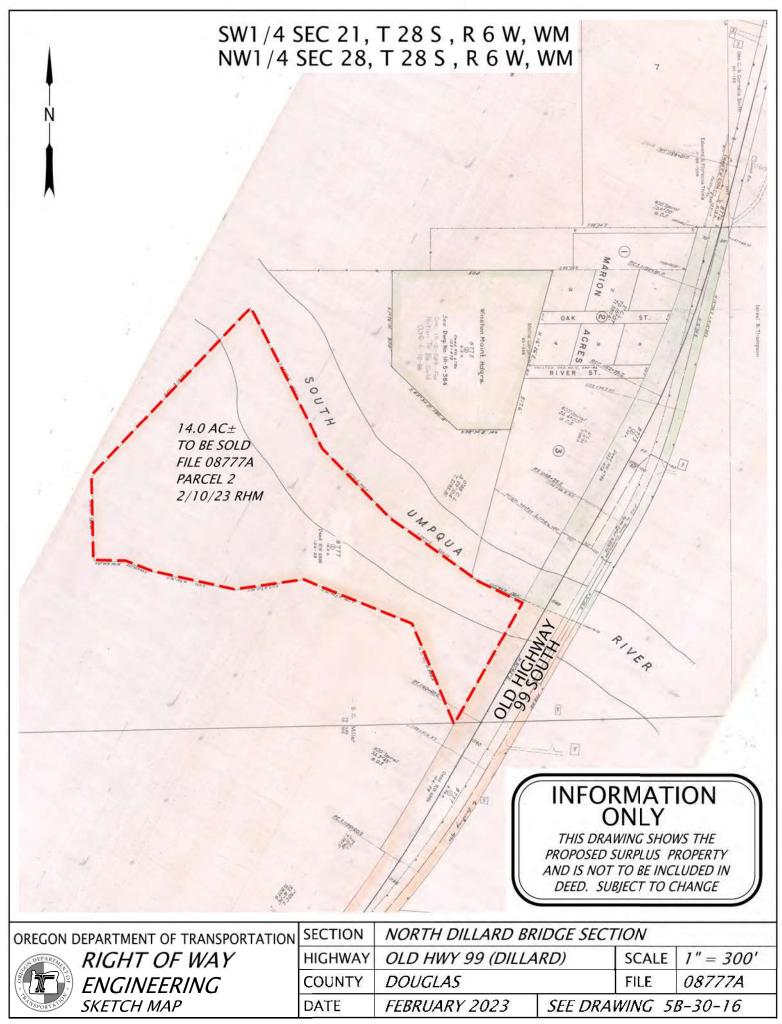

<u>PM210A-026 - Approximately 14 acres</u> Right of way. Property located south of Winston, along the South Umpqua River at Milepost 0.66 on the Dillard Highway (Old Highway 99), Oregon. (reference map attached).

# Agency Surplus Real Property Notification Form Agency File Number PM210A-026

| Type of Notification:                                                                                          |                                                         |                                                                                                                                                                                                                                                                                                                                                                                                                      |  |  |
|----------------------------------------------------------------------------------------------------------------|---------------------------------------------------------|----------------------------------------------------------------------------------------------------------------------------------------------------------------------------------------------------------------------------------------------------------------------------------------------------------------------------------------------------------------------------------------------------------------------|--|--|
| Surplus X Trade/Exchange ( <b>Use Both Forms</b> ) Transfer to another Agency                                  |                                                         |                                                                                                                                                                                                                                                                                                                                                                                                                      |  |  |
| Futile Act Request *Please provide justification narrative memo for the request per OAR 125-045-0225 (5) & (9) |                                                         |                                                                                                                                                                                                                                                                                                                                                                                                                      |  |  |
|                                                                                                                | 1                                                       |                                                                                                                                                                                                                                                                                                                                                                                                                      |  |  |
| Department/Agency Name:                                                                                        | Right of                                                | Right of Way Section/Oregon Department of Transportation                                                                                                                                                                                                                                                                                                                                                             |  |  |
| Property Size:                                                                                                 | 14.0 Acr                                                | cres +/-                                                                                                                                                                                                                                                                                                                                                                                                             |  |  |
| <b>Property Current Use:</b>                                                                                   |                                                         | r Borrow Pit.                                                                                                                                                                                                                                                                                                                                                                                                        |  |  |
| Property Address, or Location address unknown:                                                                 | _                                                       | The property is located south of Winston, along the South Umpqua River and NW of the Dillard Highway (OR 99).                                                                                                                                                                                                                                                                                                        |  |  |
| Map Tax Lot:                                                                                                   | 28S-06W                                                 | W-21/200 #41505                                                                                                                                                                                                                                                                                                                                                                                                      |  |  |
| Property City:                                                                                                 | South of                                                | of Winston                                                                                                                                                                                                                                                                                                                                                                                                           |  |  |
| Property County:                                                                                               | Douglas                                                 | as                                                                                                                                                                                                                                                                                                                                                                                                                   |  |  |
| Property Description:                                                                                          | +/-, in Do<br>(Old Hig<br>Umpqua<br>the FEM<br>Panel 21 | hibit A for legal description. The subject property is 14.0 acres Douglas County at Milepoint 0.66 on the Dillard Highway Iighway 99). The property includes portions of the South ua River and its riparian corridor. The entire parcel is within MA Regulatory Floodway (Flood Insurance Rate Map #410059, 2106). County will require access to be a minimum of 150 feet oridge. The appraised value is \$210,000. |  |  |
| Wetlands: X River/La                                                                                           | ke Access:                                              | X Hazardous Mat'l:                                                                                                                                                                                                                                                                                                                                                                                                   |  |  |
| Timber: Improve                                                                                                |                                                         | Restrictions:                                                                                                                                                                                                                                                                                                                                                                                                        |  |  |
| What is the Property Zoned?                                                                                    | Exclusive F<br>Regulatory Fl                            | Farm Use – Cropland. It is also fully located with the FEMA Floodway.                                                                                                                                                                                                                                                                                                                                                |  |  |
| Contact Person:                                                                                                | Colleen VanC                                            | nGelder                                                                                                                                                                                                                                                                                                                                                                                                              |  |  |
| Phone Number:                                                                                                  | 971-719-6524                                            | 4                                                                                                                                                                                                                                                                                                                                                                                                                    |  |  |
| Comments:                                                                                                      |                                                         |                                                                                                                                                                                                                                                                                                                                                                                                                      |  |  |
| Map Attached: YES                                                                                              | X NO                                                    |                                                                                                                                                                                                                                                                                                                                                                                                                      |  |  |
| Signature: Colleen Van Gelder Date: May 29 2024                                                                |                                                         |                                                                                                                                                                                                                                                                                                                                                                                                                      |  |  |
| Signature:                                                                                                     |                                                         | Date: May 29, 2024                                                                                                                                                                                                                                                                                                                                                                                                   |  |  |
| Title / Agency: ODOT RW Property Management                                                                    |                                                         |                                                                                                                                                                                                                                                                                                                                                                                                                      |  |  |
| -                                                                                                              | Ianagement, Re                                          | Services, Facilities Division Real Estate Services  m, OR 97301-4281  Please E-mail:  res.info@das.oregon.gov  and Cc:  Elaine.G.Schacher@state.or.us                                                                                                                                                                                                                                                                |  |  |

### To Be Sold

A parcel of land lying in the NW¼ of Section 28 and the SW¼ of Section 21 both being in Township 28 South, Range 06 West, W.M., Douglas County, Oregon and being that property designated as Parcel 2 and described in that Deed to the State of Oregon, by and through its State Highway Commission recorded May 1, 1942 in Book 104 Page 28 of Douglas County Book of Records.

This parcel of land contains 14.0 acres, more or less.

REGISTERED PROFESSIONAL LAND SURVEYOR

Digitally Signed Feb 16 2023 6:46 AM

OREGON JANUARY 10, 2017 RALPH H. MORGAN III 91619

RENEWS: 12-31-2024