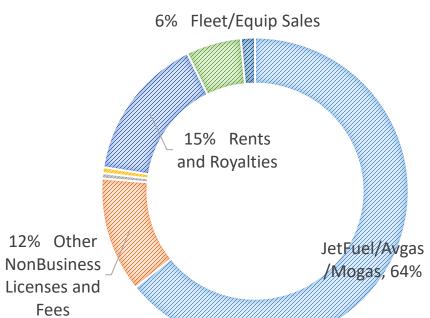

#### **OPS EXPENSES**

- **Personal Services**  $\mathbb{Z}$
- Service & Supplies  $\langle \rangle$

Fees

| <b>OPS REVENUE</b> |  |
|--------------------|--|
|--------------------|--|

|                                               | Ore   | egon Dep    |      |           |                        |            |       |    |           |     |           |  |  |  |
|-----------------------------------------------|-------|-------------|------|-----------|------------------------|------------|-------|----|-----------|-----|-----------|--|--|--|
|                                               |       | -           |      | ns Reve   |                        |            |       |    |           |     |           |  |  |  |
|                                               | Biel  | nnium 2023- | -202 | 5 Thru Ma | y 20                   |            |       |    |           |     |           |  |  |  |
| 1                                             |       |             |      |           | Current Biennium 23-25 |            |       |    |           |     |           |  |  |  |
|                                               | 21-23 |             |      | liennium  | Projected              |            | Total |    |           |     |           |  |  |  |
|                                               | _     | Biennium    | -    | to Date   |                        |            |       | •  |           | Lir | nitation  |  |  |  |
| Beginning Balance                             | \$    | 1,138,545   | \$   | 843,948   |                        |            |       | \$ | 843,948   |     |           |  |  |  |
| Revenue:                                      |       |             |      |           |                        |            |       |    |           |     |           |  |  |  |
| JetFuel/Avgas/Mogas                           |       | 2,848,219   |      | 1,169,977 |                        | 1,823,237  |       |    | 2,993,214 |     |           |  |  |  |
| Other NonBusiness Licenses and Fees           |       | 412,290     |      | 277,652   |                        | 286,891    |       |    | 564,542   |     |           |  |  |  |
| Rebates & Recoveries                          |       | 18,269      |      | 6,590     |                        | 19,636     |       |    | 26,226    |     |           |  |  |  |
| Othr Chrgs For Servs                          |       | 29,250      |      | 15,350    |                        | 13,650     |       |    | 29,000    |     |           |  |  |  |
| Rents and Royalties                           |       | 619,854     |      | 314,832   |                        | 394,846    |       |    | 709,678   |     |           |  |  |  |
| Fleet/Equip Sales                             |       | 261,735     |      | 89,689    |                        | 179,944    |       |    | 269,633   |     |           |  |  |  |
| Other Revenue                                 |       | 52,579      |      | 42,608    |                        | 26,457     |       |    | 69,065    |     |           |  |  |  |
| Transfer From Department of Energy            |       | 4,494       |      | 212       |                        | -          |       |    | 212       |     |           |  |  |  |
| Subtotal-Revenue excluding Internal Transfers |       | 4,246,690   |      | 1,916,929 |                        | 2,744,662  |       |    | 4,661,591 |     |           |  |  |  |
| Transfer in from other funds                  |       | 917,241     |      | 287,810   |                        | 350,000    |       |    | 637,810   |     |           |  |  |  |
| Transfer out to other funds                   |       |             |      | -         |                        | -          |       |    | -         |     |           |  |  |  |
| TOTAL REVENUE                                 | \$    | 5,163,931   | \$   | 2,204,739 | \$                     | 3,094,662  |       | \$ | 5,299,401 |     |           |  |  |  |
| Expenditures:                                 |       |             |      |           |                        |            |       |    |           |     |           |  |  |  |
| Personal Services                             |       | 3,246,954   |      | 1,444,352 |                        | 2,074,421  |       |    | 3,518,773 |     |           |  |  |  |
| Service & Supplies                            |       | 2,081,553   |      | 1,151,033 |                        | 891,506    |       |    | 2,042,539 |     |           |  |  |  |
| Capital Outlay & Special Payments             |       | 130,022     |      | 16,140    |                        | 664        |       |    | 16,804    |     |           |  |  |  |
| TOTAL EXPENDITURES                            | \$    | 5,458,529   | \$   | 2,611,525 | \$                     | 2,966,591  |       | \$ | 5,578,116 | \$  | 6,511,787 |  |  |  |
|                                               |       |             |      |           |                        | Burn Rate: | 40%   |    |           |     |           |  |  |  |
|                                               |       | 843,948     | \$   | 437,162   |                        |            |       | \$ | 565,233   |     |           |  |  |  |