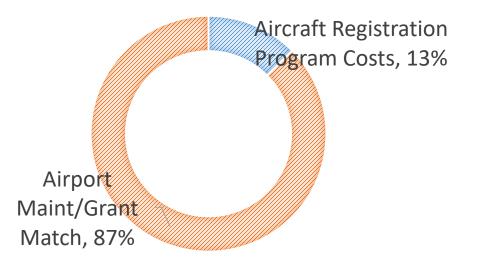

AIRCRAFT REG EXPENSES

# **Finance Update-Aircraft Registration Snapshot**

| Aircraft Type                        | # Active | Reg Fee |        | Total Expec<br>Revenue | ted     |
|--------------------------------------|----------|---------|--------|------------------------|---------|
| EX-MILITARY, EX-AIR CARRIER TURBOJET | 11       | \$      | 300.00 | \$                     | 3,300   |
| EX-MILITARY, MULTIENGINE             | 14       | \$      | 300.00 | \$                     | 4,200   |
| EXPERIMENTAL                         | 330      | \$      | 55.00  | \$                     | 18,150  |
| GYROCOPTER                           | 7        | \$      | 55.00  | \$                     | 385     |
| HELICOPTER PISTON ENGINE             | 46       | \$      | 65.00  | \$                     | 2,990   |
| HELICOPTER TURBINE ENGINE            | 160      | \$      | 175.00 | \$                     | 28,000  |
| HOME BUILT                           | 107      | \$      | 55.00  | \$                     | 5,885   |
| LIGHTER THAN AIR                     | 22       | \$      | 55.00  | \$                     | 1,210   |
| MULTIENGINE FIXED WING, PISTON       | 93       | \$      | 150.00 | \$                     | 13,950  |
| MULTIENGINE FIXED WING, TURBINE      | 42       | \$      | 300.00 | \$                     | 12,600  |
| SAILPLANE                            | 63       | \$      | 55.00  | \$                     | 3,465   |
| SINGLE ENGINE FIXED WING, PISTON     | 1951     | \$      | 65.00  | \$                     | 126,815 |
| SINGLE ENGINE FIXED WING, TURBINE    | 50       | \$      | 250.00 | \$                     | 12,500  |
| TURBOJET FIXED WING                  | 133      | \$      | 700.00 | \$                     | 93,100  |
| UAS PUBLIC 55 LBS AND GREATER        | 2        | \$      | 50.00  | \$                     | 100     |
|                                      |          |         |        |                        |         |
| UAS PUBLIC UNDER 55 LBS              | 562      | \$      | 25.00  | \$                     | 14,050  |
| ULTRALIGHT AIRCRAFT                  | 12       | \$      | 55.00  | \$                     | 660     |
| Totals                               | 3605     |         |        | \$                     | 341,360 |