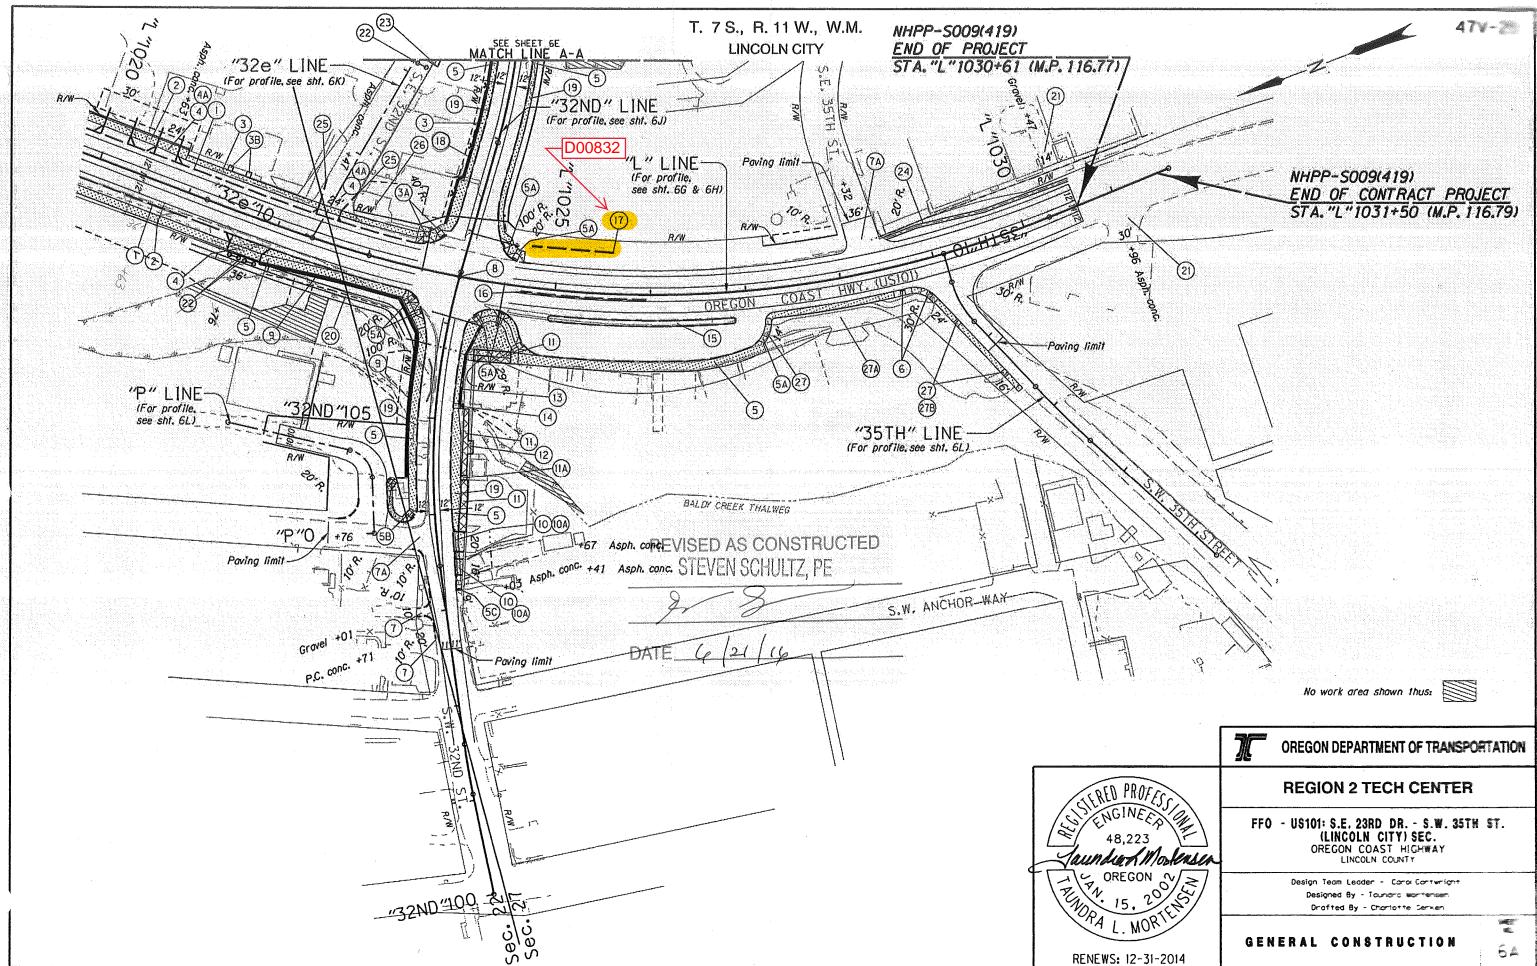

# B Appendix B – Project Contract Plans Contents: Site Specific Subset of Project Contract Plan 47v-025

| -         | INDEX OF SHEETS         |
|-----------|-------------------------|
| SHEET NO. | DESCRIPTION             |
| 1         | Trile Sheet             |
| 1A        | Index Of Sheets Cont'd. |
| 1A-2      | Std. Drg. Nos.          |

T. 7 S., R. 11 W., W.M.

NHPP-S009(419) END OF PROJECT

STA. "L"1030+61 (M.P. 116.77)

47V-2

Overall Length Of Project - 0.83 Miles