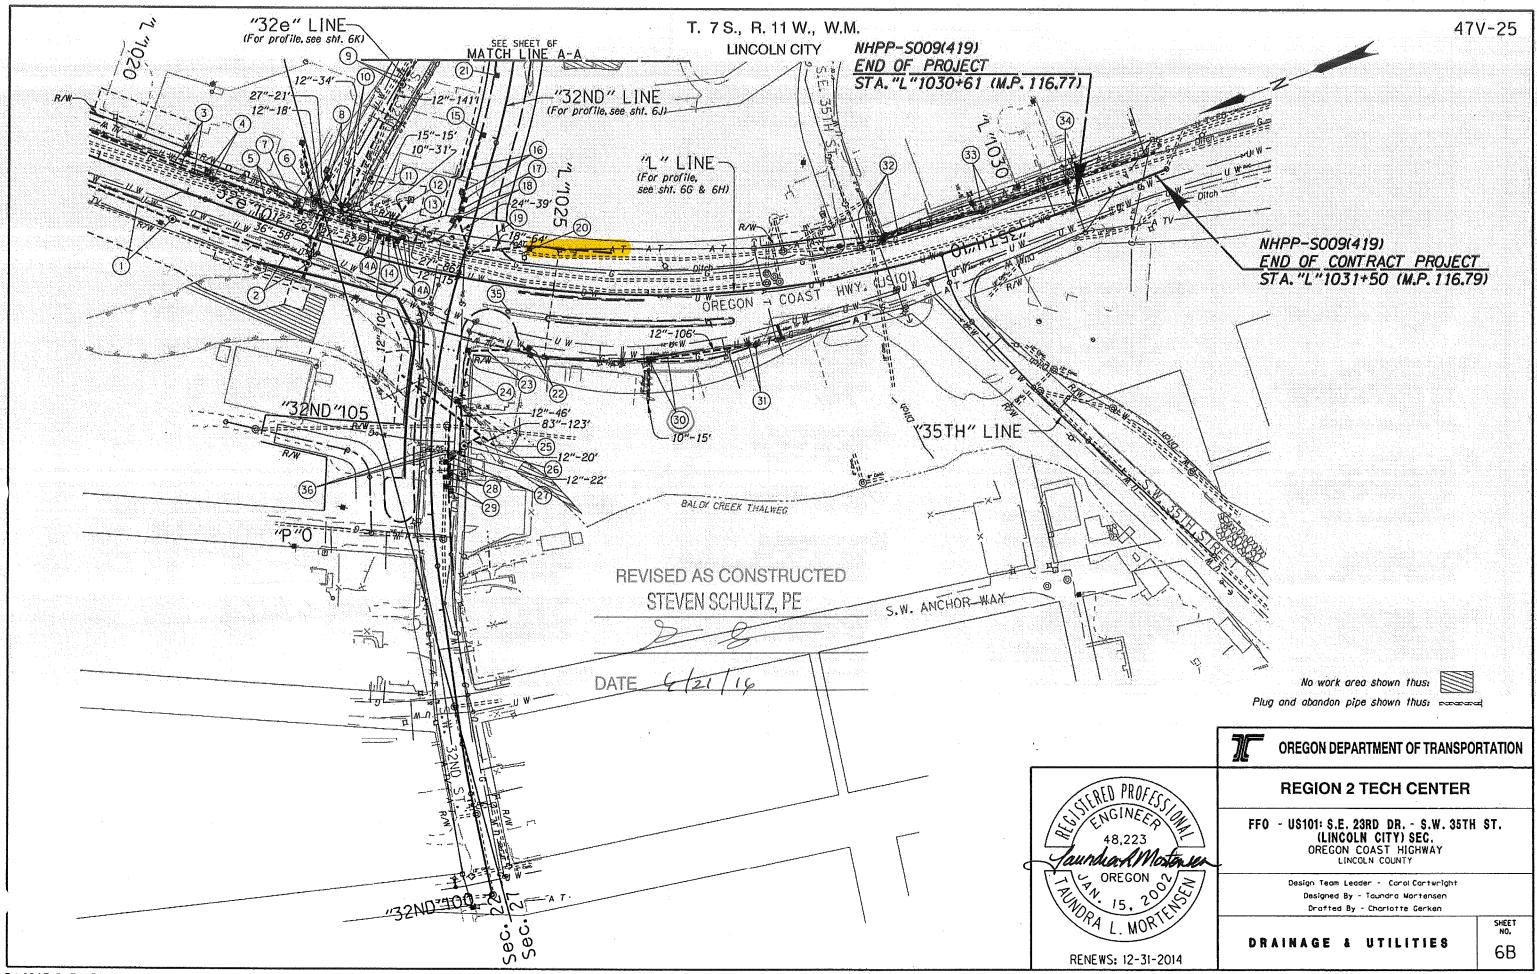

# B Appendix B – Project Contract Plans Contents: Site Specific Subset of Project Contract Plan 47v-025

| -         | INDEX OF SHEETS         |
|-----------|-------------------------|
| SHEET NO. | DESCRIPTION             |
| 1         | Trile Sheet             |
| 1A        | Index Of Sheets Cont'd. |
| 1A-2      | Std. Drg. Nos.          |

T. 7 S., R. 11 W., W.M.

NHPP-S009(419) END OF PROJECT

STA. "L"1030+61 (M.P. 116.77)

47V-2

Overall Length Of Project - 0.83 Miles