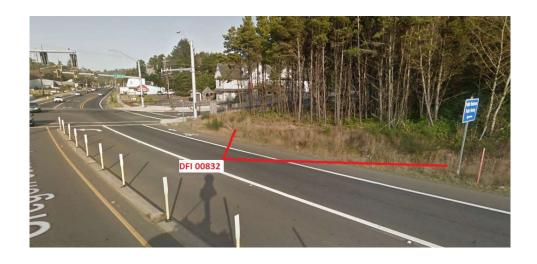

#### 1. Identification

Facility Types: Water Quality Biofiltration Swale 00832

Location: Oregon Coast Highway 9

Milepost 116.75 - 116.77

#### 4. Overview

The swale is located between milepost 116.75 and 116.77 on the Oregon Coast highway 9 on the east side of the highway. Treatment of pollutants from the highway are achieved through sedimentation and infiltration through the water quality mix shown in section B-B in the operational plan.