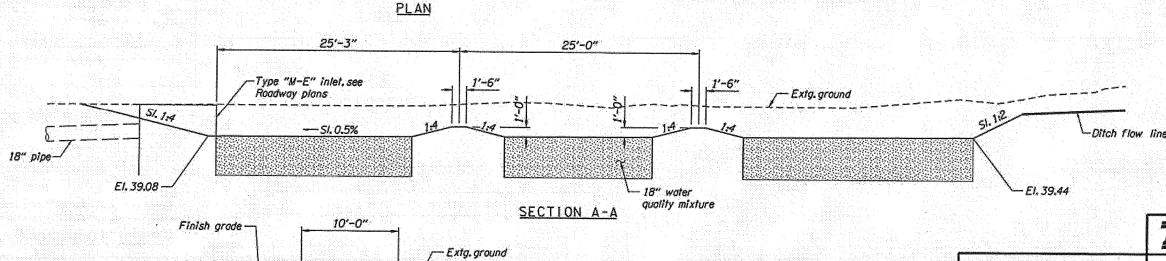

#### 4. Overview

The swale is located between milepost 116.75 and 116.77 on the Oregon Coast highway 9 on the east side of the highway. Treatment of pollutants from the highway are achieved through sedimentation and infiltration through the water quality mix shown in section B-B in the operational plan.