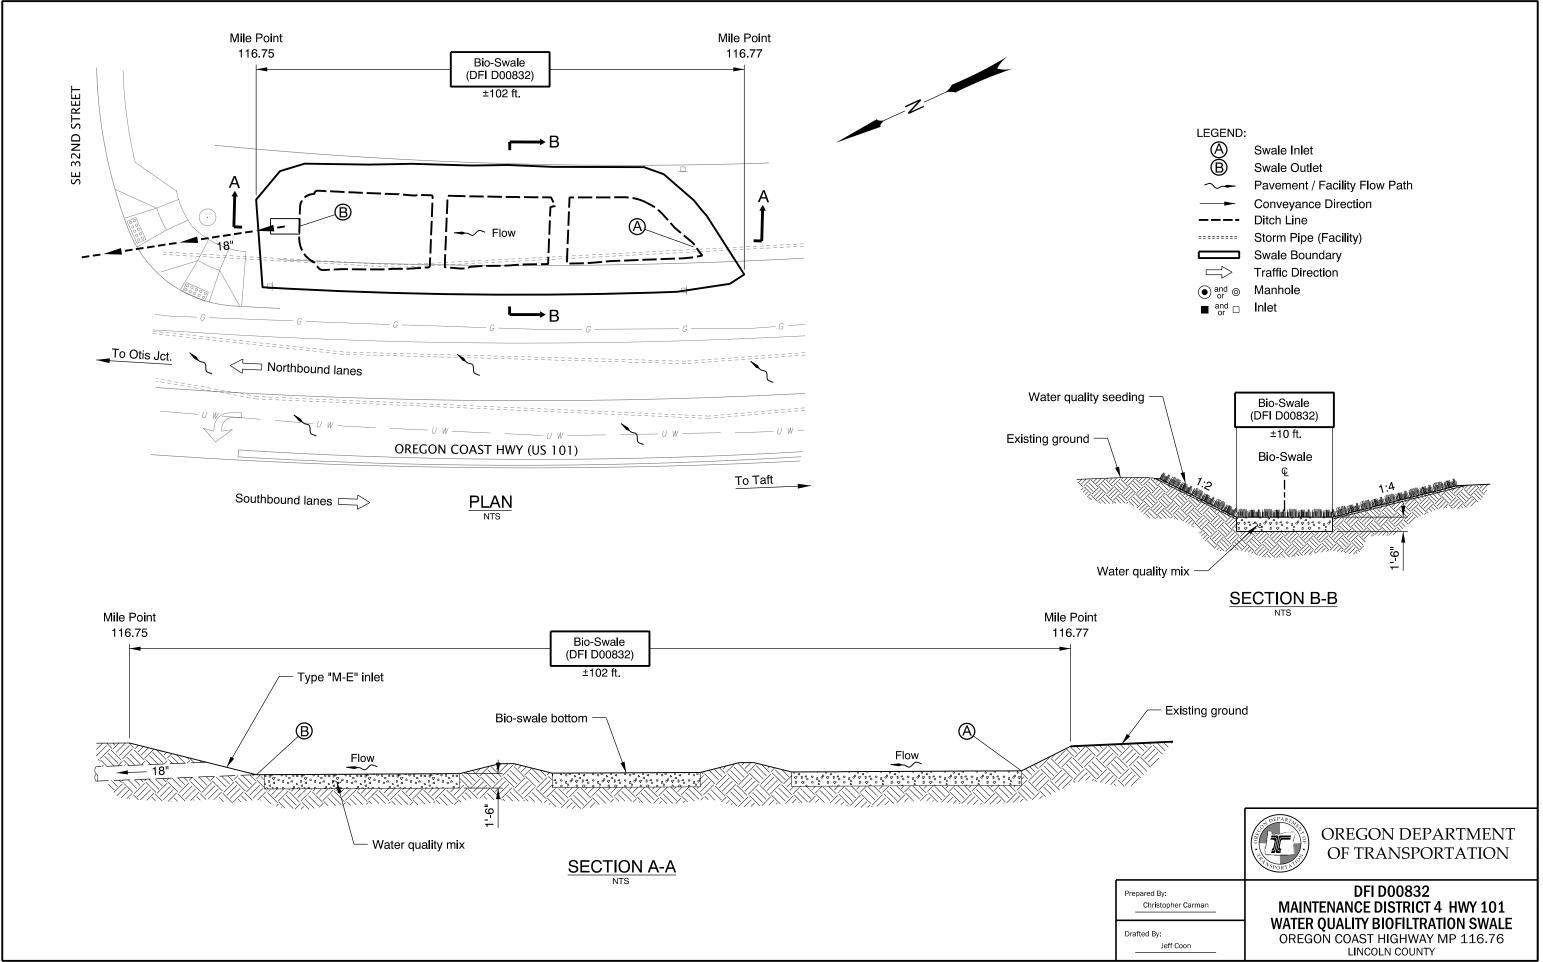

#### 1. Identification

Facility Types: Water Quality Biofiltration Swale 00832

Location: Oregon Coast Highway 9

Milepost 116.75 - 116.77

#### 4. Overview

The swale is located between milepost 116.75 and 116.77 on the Oregon Coast highway 9 on the east side of the highway. Treatment of pollutants from the highway are achieved through sedimentation and infiltration through the water quality mix shown in section B-B in the operational plan.

#### A Appendix A – Site Specific Operational Plan

**Contents:** 

Operational Plan: DFI D00832