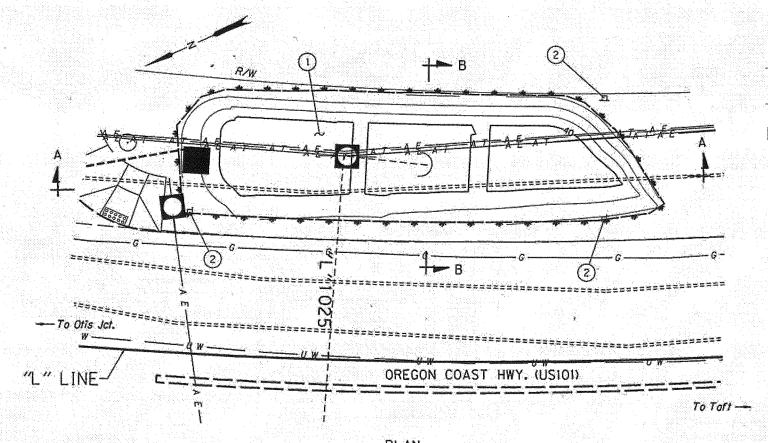

#### 1. Identification

Facility Types: Water Quality Biofiltration Swale 00832

Location: Oregon Coast Highway 9

Milepost 116.75 - 116.77

#### 4. Overview

The swale is located between milepost 116.75 and 116.77 on the Oregon Coast highway 9 on the east side of the highway. Treatment of pollutants from the highway are achieved through sedimentation and infiltration through the water quality mix shown in section B-B in the operational plan.

#### 5. Facility Haz Mat Spill Feature

The swale can be used to store a volume of liquid by blocking the outlet of the swale. A barrier such as a temporary berm made of sandbags could be used to prevent liquid from draining from the swale.

#### 6. Auxiliary Outlet (High Flow Bypass)

This facility does not contain an auxiliary outlet feature. The facility was designed to receive runoff from the road and discharge into cross pipes.