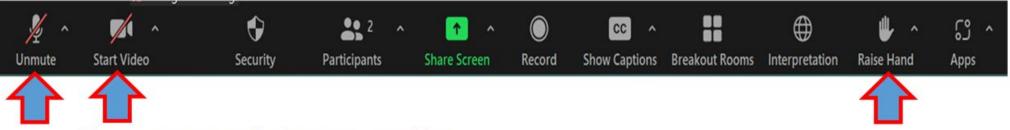

### **Tech Check / Zoom Navigation**

- In the upper right corner:
  - Select "View"
    - Choose between Gallery or Speaker view at any time during meeting
      - Gallery shows all participants at the same time
      - Speaker shows active speaker
  - At the bottom of screen:

- Please stay muted when not speaking
- Please start video, if you are able
  - Members of the public are invited to attend, but they are unable to connect audio or video. By having committee members on camera, it makes it easy to distinguish who committee members are
- There is no meeting chat. Please select "Raise Hand" when you would like to speak