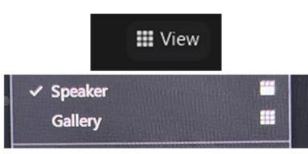

### **Tech Check / Zoom Navigation**

- In the upper right corner:
  - Select "View"
    - Choose between Gallery or Speaker view at any time during meeting
      - Gallery shows all participants at the same time
      - Speaker shows active speaker
  - At the bottom of screen: