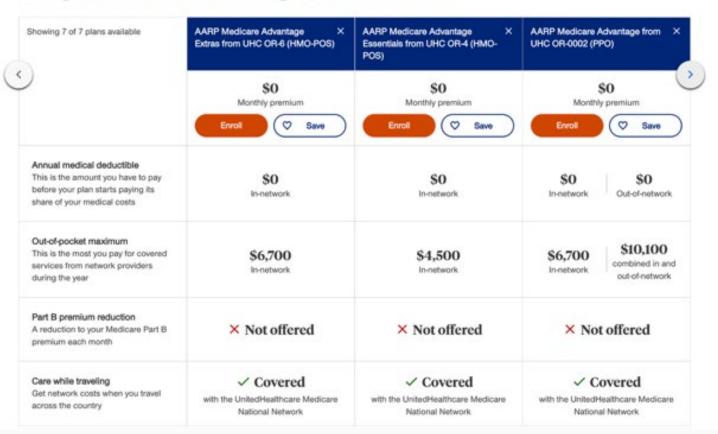

### Background on benefit comparisons

### Actuarial value

- The percentage of total average costs for covered benefits that a plan will cover
- Actual costs will vary
- Covered benefits will vary
- The price of a plan reflects the balance between costs covered by the insurance and costs covered out of pocket

### The concept of actuarial value

AV Cost of covered benefits

Cost sharing

Premium