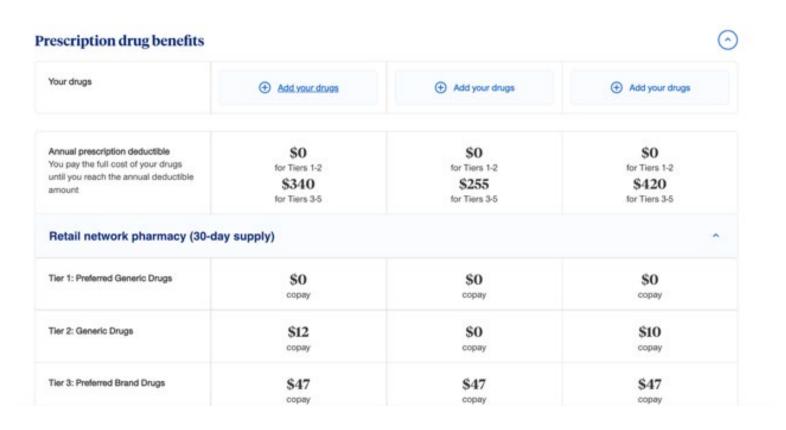

policy to help pay your out-ofpocket costs that Medicare doesn't cover (like your 20% coinsurance).
- You can join a separate Medicare drug plan to get Medicare drug coverage (Part D).
- Can use any doctor or hospital that takes Medicare, anywhere in the U.S.

See savings programs that may lower your Medicare costs

Learn how Original Medicare works

#### Get the lowest price & avoid the penalty

If you don't buy a Medigap policy when you're first eligible, you may not be able to buy one later, or you may pay more. If you don't join a Medicare drug plan when you first get Medicare and then decide to join one later, you may pay a penalty for as long as you have Medicare drug coverage.

#### Medicare Advantage

#### **Compare Medicare Advantage Plans for 97035**



#### Medicare Advantage



#### Medicare Summary

Limited benefits

Heavy cost sharing

No network limits in original Medicare

More benefits, less cost sharing and network limits in Medicare Advantage



#### Medicaid

Summary of Benefits and Coverage: What this Plan Covers & What You Pay for Covered Services

Coverage Period: 01/01/2024-12/31/2024

Oregon Health Plan

Coverage for: Individual and Family | Plan Type: Coordinated Care Organization

The Summary of Benefits and Coverage (SBC) document will help you choose a health plan. The SBC shows you how you and the plan would share the cost for covered health care services. NOTE: Information about the cost of this plan (called the premium) will be provided separately. This is only a summary. For more information about your coverage, or to get a copy of the comp