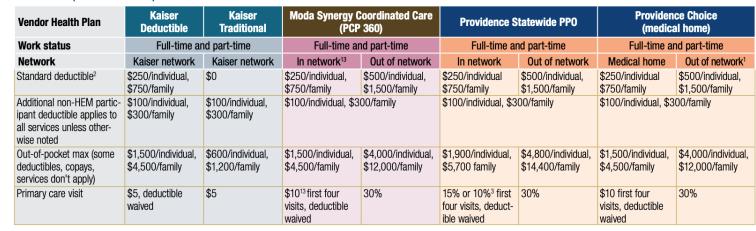

### Background on benefit comparisons

### Actuarial value

- The percentage of total average costs for covered benefits that a plan will cover
- Actual costs will vary
- Covered benefits will vary
- The price of a plan reflects the balance between costs covered by the insurance and costs covered out of pocket

### The concept of actuarial value

AV Cost of covered benefits

Cost sharing

Premium