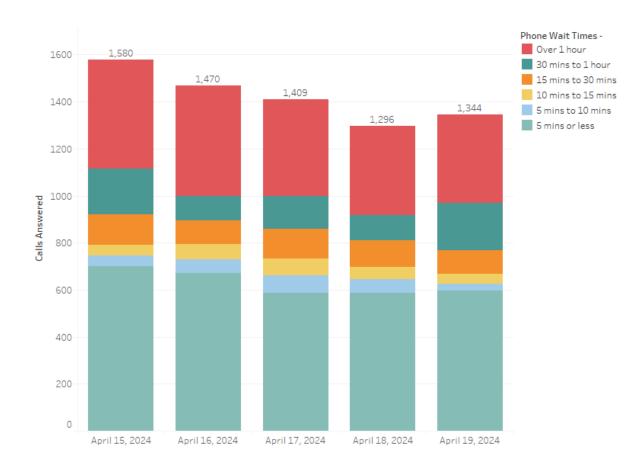

## **April 15, 2024 – April 19, 2024 Performance:**

The Oregon Employment Department did not meet its goal. Of all calls answered during this timeframe, 44.27% of calls were answered in five minutes or less.

#### **Call Wait Times**

| April 15, 2024 – April 19, 2024 |        |
|---------------------------------|--------|
| 5 minutes or less               | 44.27% |
| Between 5 and 10 minutes        | 3.75%  |
| Between 10 and 15 minutes       | 3.85%  |
| Between 15 and 30 minutes       | 8.04%  |
| Between 30 and 60 minutes       | 10.51% |
| Longer than 1 hour              | 29.58% |

Select Week Last week

The numbers located at the top of the columns indicate the total number of calls answered that day, for the period in review (April 15, 2024 – April 19, 2024).