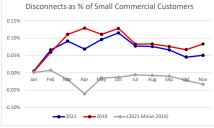

# Aggregated Oregon Small Commercial Disconnects

| Monthly Totals Oregon<br>Small Commercial<br>Disconnects 2021    | Jan.<br>2021 | Feb.<br>2021 | Mar.<br>2021 | Apr.<br>2021 | May<br>2021 | Jun.<br>2021 | Jul. 2021 | Aug. 2021 | Sep. 2021 | Oct.<br>2021 | Nov.<br>2021 | Dec.<br>2021 |
|------------------------------------------------------------------|--------------|--------------|--------------|--------------|-------------|--------------|-----------|-----------|-----------|--------------|--------------|--------------|
| Small Commercial<br>Customers                                    | 255,429      | 255,566      | 255,893      | 256,142      | 256,108     | 255,992      | 255,975   | 255,896   | 256,119   | 256,413      | 256,750      |              |
| Small Commercial<br>Disconnects                                  | 13           | 169          | 234          | 176          | 247         | 295          | 198       | 194       | 170       | 116          | 130          |              |
| Disconnects as<br>Percentage of<br>Small Commercial<br>Customers | 0.01%        | 0.07%        | 0.09%        | 0.07%        | 0.10%       | 0.12%        | 0.08%     | 0.08%     | 0.07%     | 0.05%        | 0.05%        |              |

| Monthly Totals Oregon<br>Small Commercial<br>Disconnects 2019    | Jan.<br>2019 | Feb.<br>2019 | Mar.<br>2019 | Apr. 2019 | May. 2019 | Jun. 2019 | Jul.<br>2019 | Aug. 2019 | Sep. 2019 | Oct.<br>2019 | Nov.<br>2019 | Dec.<br>2019 |
|------------------------------------------------------------------|--------------|--------------|--------------|-----------|-----------|-----------|--------------|-----------|-----------|--------------|--------------|--------------|
| Small Commercial<br>Customers                                    | 251,491      | 251,782      | 251,791      | 251,629   | 251,562   | 251,654   | 251,713      | 251,769   | 251,595   | 252,274      | 252,903      | 252,862      |
| Small Commercial<br>Disconnects                                  | 10           | 149          | 280          | 325       | 279       | 322       | 209          | 210       | 191       | 169          | 211          | 143          |
| Disconnects as<br>Percentage of<br>Small Commercial<br>Customers | 0.00%        | 0.06%        | 0.11%        | 0.13%     | 0.11%     | 0.13%     | 0.08%        | 0.08%     | 0.08%     | 0.07%        | 0.08%        | 0.06%        |

# Disconnects as Percentage of Small Commercial Customers

2021 vs 2019 Aggregated Disconnects

|                   | Jan   | Feb   | Mar    | Apr    | May    | Jun    | Jul    | Aug    | Sep    | Oct    | Nov    | Dec |
|-------------------|-------|-------|--------|--------|--------|--------|--------|--------|--------|--------|--------|-----|
| 2021              | 0.01% | 0.07% | 0.09%  | 0.07%  | 0.10%  | 0.12%  | 0.08%  | 0.08%  | 0.07%  | 0.05%  | 0.05%  |     |
| 2019              | 0.00% | 0.06% | 0.11%  | 0.13%  | 0.11%  | 0.13%  | 0.08%  | 0.08%  | 0.08%  | 0.07%  | 0.08%  |     |
| (2021 Minus 2019) | 0.00% | 0.01% | -0.02% | -0.06% | -0.01% | -0.01% | -0.01% | -0.01% | -0.01% | -0.02% | -0.03% |     |

| Note that Disconnects for Small Commercial C | ustomers |
|----------------------------------------------|----------|
| as a percentage of the number of same        |          |
| are lower in 2021 than in 2019.              |          |
|                                              |          |

In November 2021, there is a continued downward trend in Small Commercial Customers Disconnects as comp<mark>ared to trending in 2019.</mark>