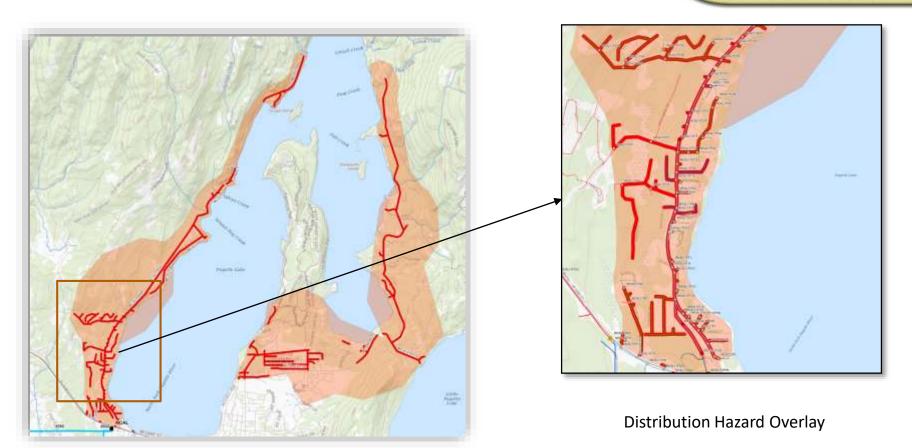

# Idaho Power Company Overview

Wildfire Risk Map



Customers - 570,000

Service Area - 24,000 Sq Mi

Transmission – 4,830 Line Miles

Distribution – 27,968 Line Miles

Red Risk Zone (% Line Miles)

- Transmission 2%
- Distribution 4%

Yellow Risk Zone (% Line Miles)

- Transmission 7%
- Distribution 9%

## Wildfire Risk Zones

### Application of Local Knowledge

- Topography and resistance to fire control
- Means of ingress and egress
- · Presence/absence of defensible space
- · Vulnerable populations
- · Cell phone coverage
- · Non-burnable land cover such as built up urban areas

### Wildfire Risk Zones



Original Model Results

**Final Results** 

### Wildfire Risk Zones