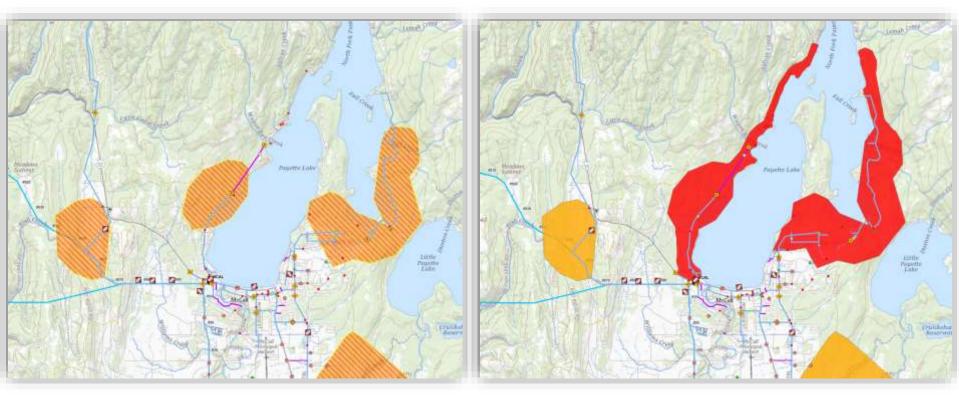

### Application of Local Knowledge

- Topography and resistance to fire control
- Means of ingress and egress
- · Presence/absence of defensible space
- · Vulnerable populations
- · Cell phone coverage
- · Non-burnable land cover such as built up urban areas

### Wildfire Risk Zones

Original Model Results

**Final Results** 