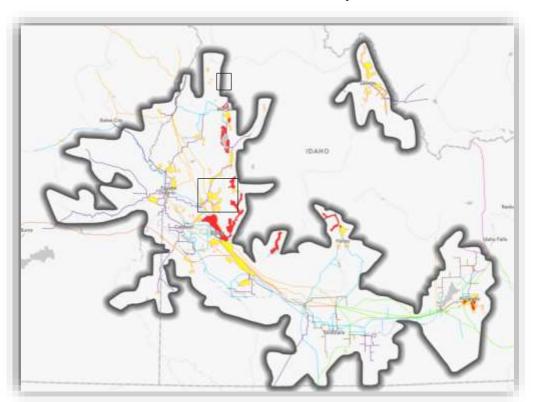

# Idaho Power Company Overview

Wildfire Risk Map

Customers - 570,000

Service Area - 24,000 Sq Mi

Transmission – 4,830 Line Miles

Distribution – 27,968 Line Miles

Red Risk Zone (% Line Miles)

- Transmission 2%
- Distribution 4%

Yellow Risk Zone (% Line Miles)

- Transmission 7%
- Distribution 9%