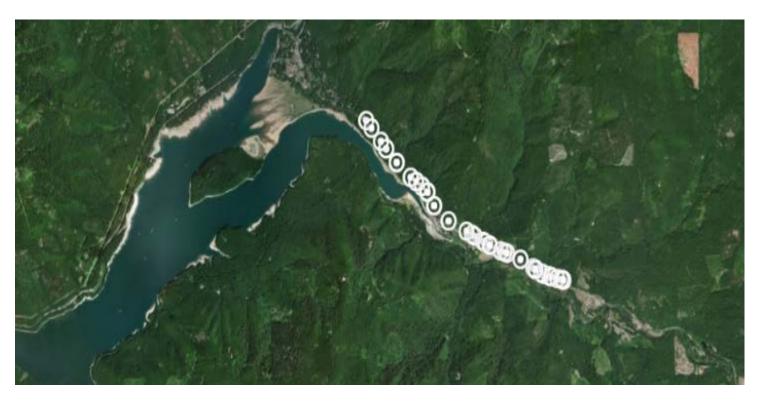

CPI's service territory utilizing Oregon's wildfire risk assessment map

Encroachment Analytics applied to LiDAR