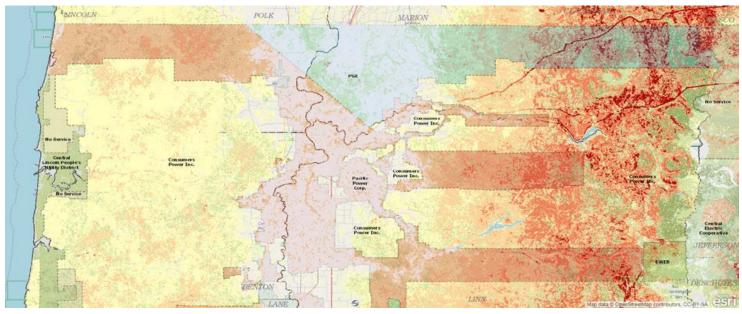

CPI's service territory utilizing Oregon's wildfire risk assessment map

Encroachment Analytics applied to LiDAR