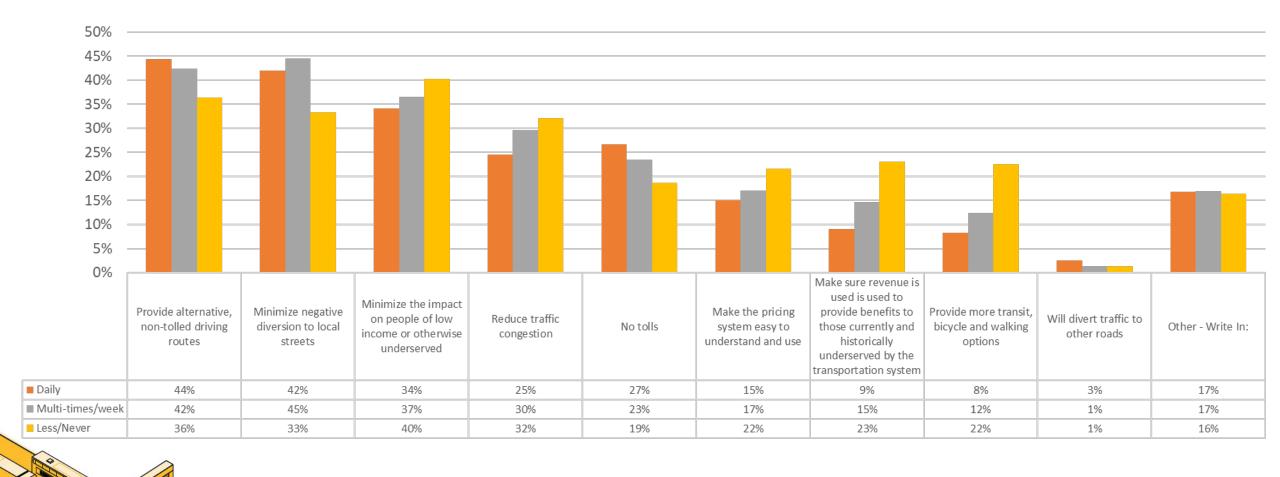

# I-205 Toll Project

Q2 The community has identified some concerns and opportunities with tolls. Which do you feel is most important to address?

#### Q2 (CONCERNS/OPPORTUNITIES): FREQUENCY OF USING THE CORRIDOR