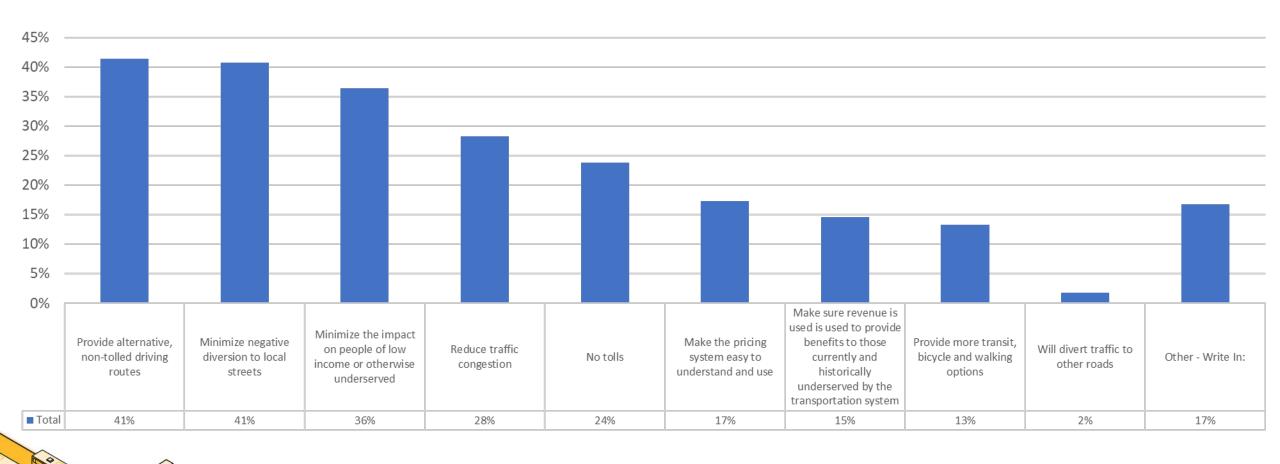

# I-205 Toll Project

Q2 The community has identified some concerns and opportunities with tolls. Which do you feel is most important to address?

#### Q2 (CONCERNS/OPPORTUNITIES): ALL RESPONDENTS