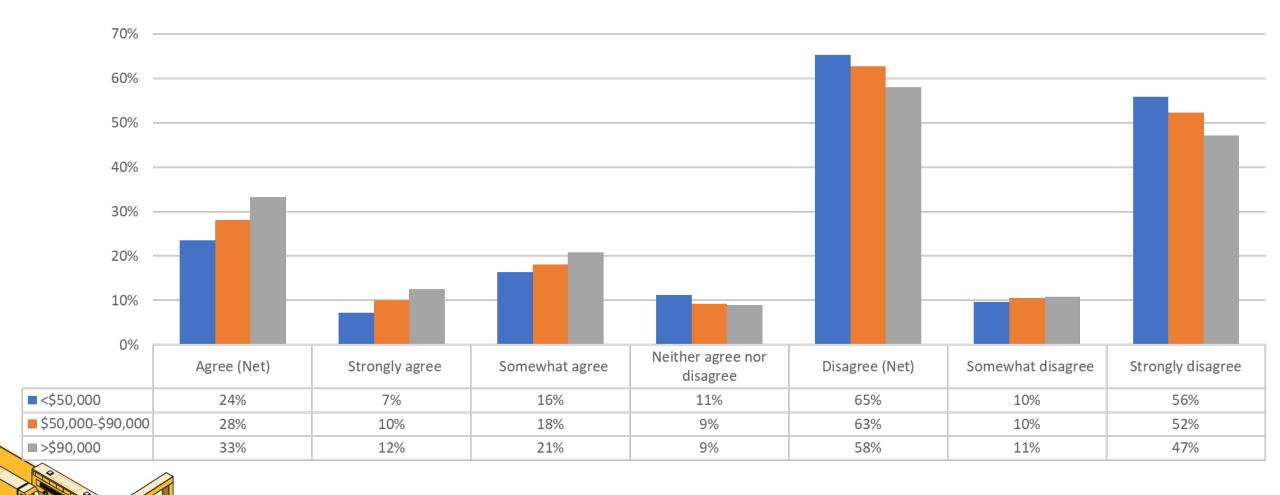

#### Q4 (PURPOSE & NEED): INCOME

Q6 Please indicate your level of agreement with this statement: The project's draft goals are right for the I-205 Toll Project and they describe the desirable outcomes that the project should strive to achieve.