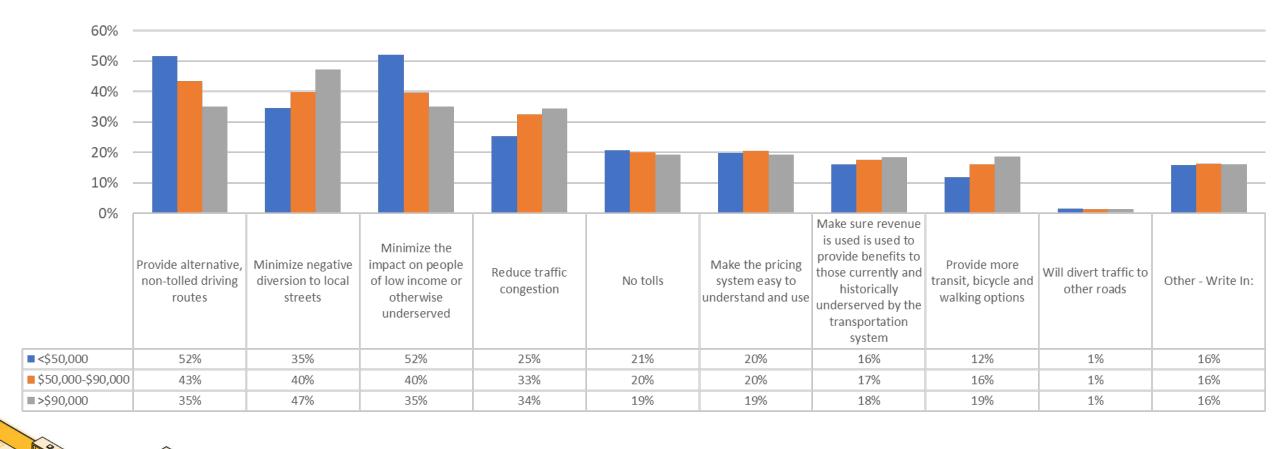

# Q2 (CONCERNS/OPPORTUNITIES): INCOME

Q4 Please indicate your level of agreement with this statement: The draft purpose and draft need for the I-205 Toll Project reflects problems in the I-205 corridor and the reasons for moving forward with the project.