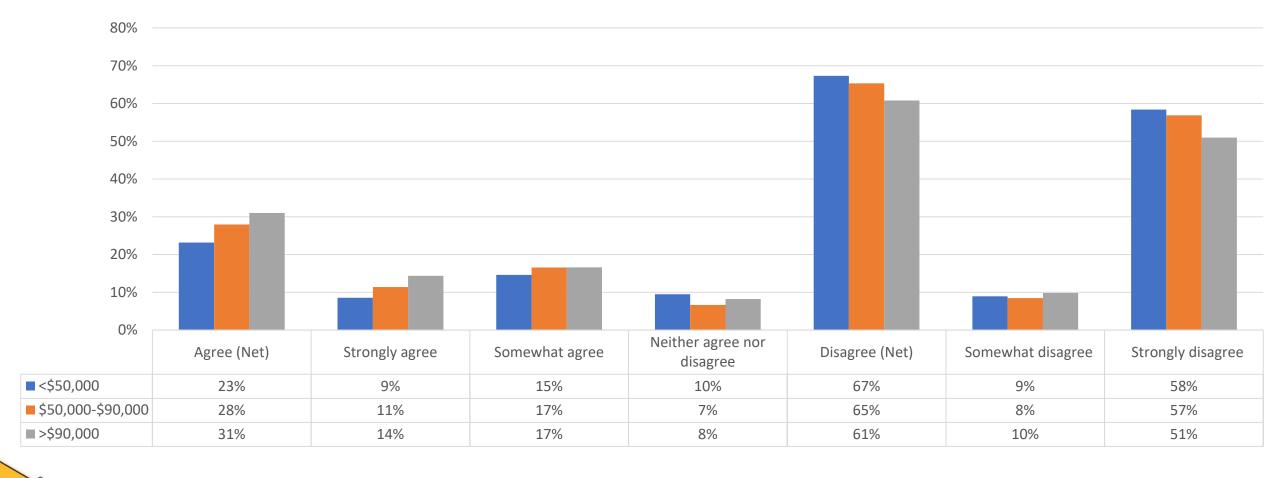

#### Q4 (PURPOSE & NEED): INCOME

Q6 Please indicate your level of agreement with this statement: The project's draft goals are right for the I-205 Toll Project and they describe the desirable outcomes that the project should strive to achieve.