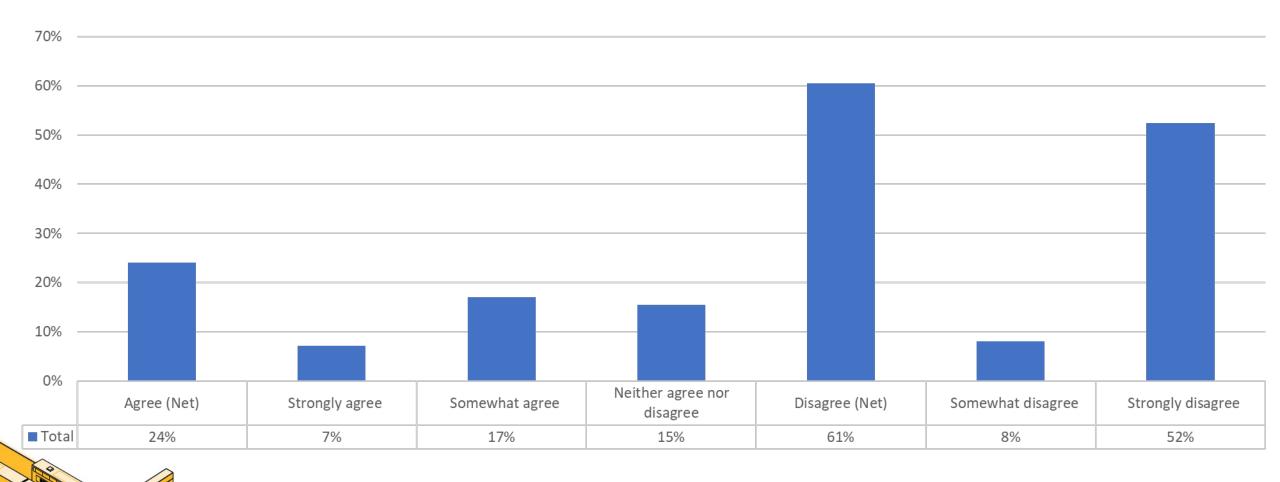

goals are right for the I-205 Toll Project and they describe the desirable outcomes that the project should strive to achieve.





#### Q6 (GOALS AND OBJECTIVES): ALL RESPONDENTS







#### Q6 (GOALS AND OBJECTIVES): FREQUENCY OF USING THE CORRIDOR







#### Q6 (GOALS AND OBJECTIVES): METRO PORTLAND COUNTIES







# Q6 (GOALS AND OBJECTIVES): MODE OF TRANSPORTATION







#### Q6 (GOALS AND OBJECTIVES): GENDER IDENTIFICATION







#### Q6 (GOALS AND OBJECTIVES): RACE/ETHNICITY







#### Q6 (GOALS AND OBJECTIVES): AGE







#### Q6 (GOALS AND OBJECTIVES): INCOME







Q8 Please indicate your level of agreement with this statement: The recommended alternatives provide satisfactory options to study in-depth in the environmental review.





#### Q8 (ALTERNATIVES): ALL RESPONDENTS







#### Q8 (ALTERNATIVES): FREQUENCY OF USING THE CORRIDOR







#### Q8 (ALTERNATIVES): METRO PORTLAND COUNTIES







#### Q8 (ALTERNATIVES): MODE OF TRANSPORTATION







# Q8 (ALTERNATIVES): RACE/ETHNICITY







#### Q8 (ALTERNATIVES): GENDER IDENTIFICATION







#### Q8 (ALTERNATIVES): AGE







# Q8 (ALTERNATIVES): INCOME