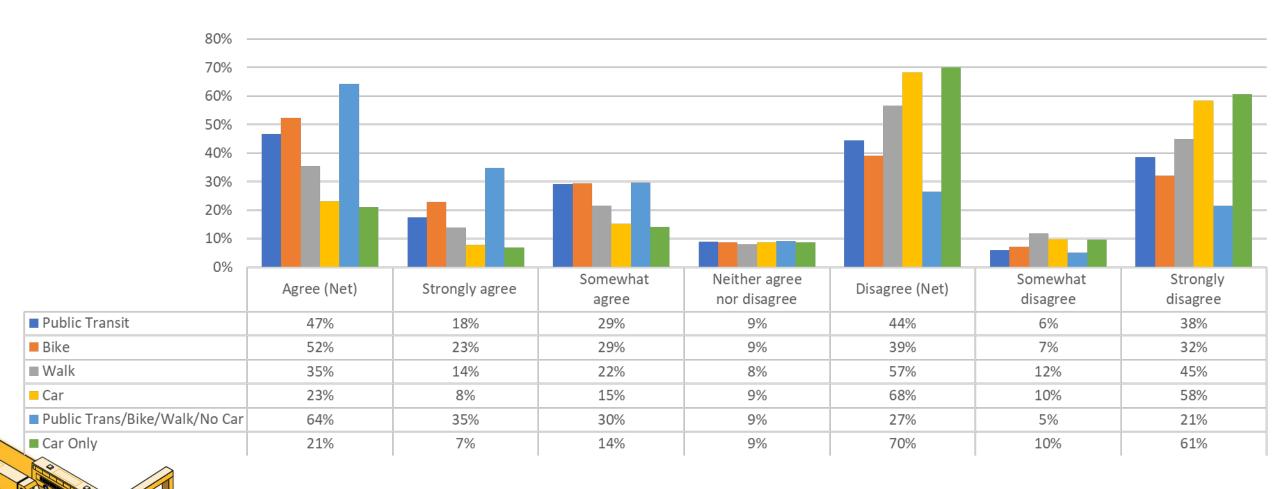

URPOSE & NEED): FREQUENCY OF USING THE CORRIDOR







#### Q4 (PURPOSE & NEED): METRO PORTLAND COUNTIES







# Q4 (PURPOSE & NEED): MODE OF TRANSPORTATION







#### Q4 (PURPOSE & NEED): GENDER IDENTIFICATION







# Q4 (PURPOSE & NEED): RACE/ETHNICITY







#### Q4 (PURPOSE & NEED): AGE







#### Q4 (PURPOSE & NEED): INCOME







Q6 Please indicate your level of agreement with this statement: The project's draft goals are right for the I-205 Toll Project and they describe the desirable outcomes that the project should strive to achieve.





#### Q6 (GOALS AND OBJECTIVES): ALL RESPONDENTS







#### Q6 (GOALS AND OBJECTIVES): FREQUENCY OF USING THE CORRIDOR







#### Q6 (GOALS AND OBJECTIVES): METRO PORTLAND COUNTIES







# Q6 (GOALS AND OBJECTIVES): MODE OF TRANSPORTATION







#### Q6 (GOALS AND OBJECTIVES): GENDER IDENTIFICATION







#### Q6 (GOALS AND OBJECTIVES): RACE/ETHNICITY







#### Q6 (GOALS AND OBJECTIVES): AGE







#### Q6 (GOALS AND OBJECTIVES): INCOME







Q8 Please indicate your level of agreement with this statement: The recommended alternatives provide satisfactory options to study in-depth in the environmental review.





#### Q8 (ALTERNATIVES): ALL RESPONDENTS







#### Q8 (ALTERNATIVES): FREQUENCY OF USING THE CORRIDOR







#### Q8 (ALTERNATIVES): METRO PORTLAND COUNTIES







#### Q8 (ALTERNATIVES): MODE OF TRANSPORTATION







# Q8 (ALTERNATIVES): RACE/ETHNICITY







#### Q8 (ALTERNATIVES): GENDER IDENTIFICATION







#### Q8 (ALTERNATIVES): AGE







# Q8 (ALTERNATIVES): INCOME