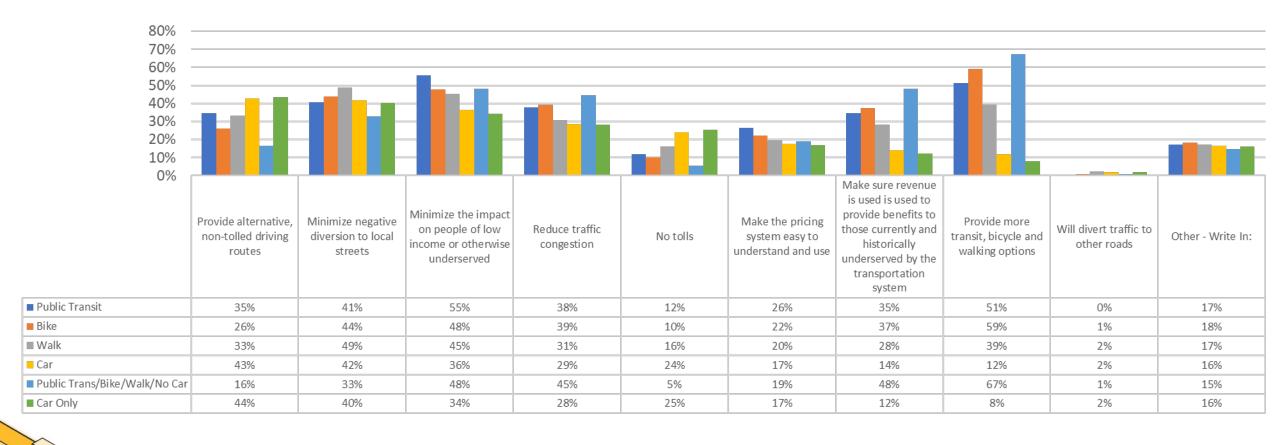

# Attachment C Demographic Cross-Tabulations

#### C.1 CHARTS



# I-205 Toll Project



Q2 The community has identified some concerns and opportunities with tolls. Which do you feel is most important to address?





#### Q2 (CONCERNS/OPPORTUNITIES): ALL RESPONDENTS







#### Q2 (CONCERNS/OPPORTUNITIES): FREQUENCY OF USING THE CORRIDOR







#### Q2 (CONCERNS/OPPORTUNITIES): METRO PORTLAND COUNTIES







#### Q2 (CONCERNS/OPPORTUNITIES): MODE OF TRANSPORTATION







#### Q2 (CONCERNS/OPPORTUNITIES): GENDER IDENTIFICATION







#### Q2 (CONCERNS/OPPORTUNITIES): RACE/ETHNICITY







# Q2 (CONCERNS/OPPORTUNITIES): AGE







# Q2 (CONCERNS/OPPORTUNITIES): INCOME







Q4 Please indicate your level of agreement with this statement: The draft purpose and draft need for the I-205 Toll Project reflects problems in the I-205 corridor and the reasons for moving forward with the project.





#### Q4 (PURPOSE & NEED): ALL RESPONDENTS







#### Q4 (PURPOSE & NEED): FREQUENCY OF USING THE CORRIDOR







#### Q4 (PURPOSE & NEED): METRO PORTLAND COUNTIES







# Q4 (PURPOSE & NEED): MODE OF TRANSPORTATION







#### Q4 (PURPOSE & NEED): GENDER IDENTIFICATION







# Q4 (PURPOSE & NEED): RACE/ETHNICITY







#### Q4 (PURPOSE & NEED): AGE







####