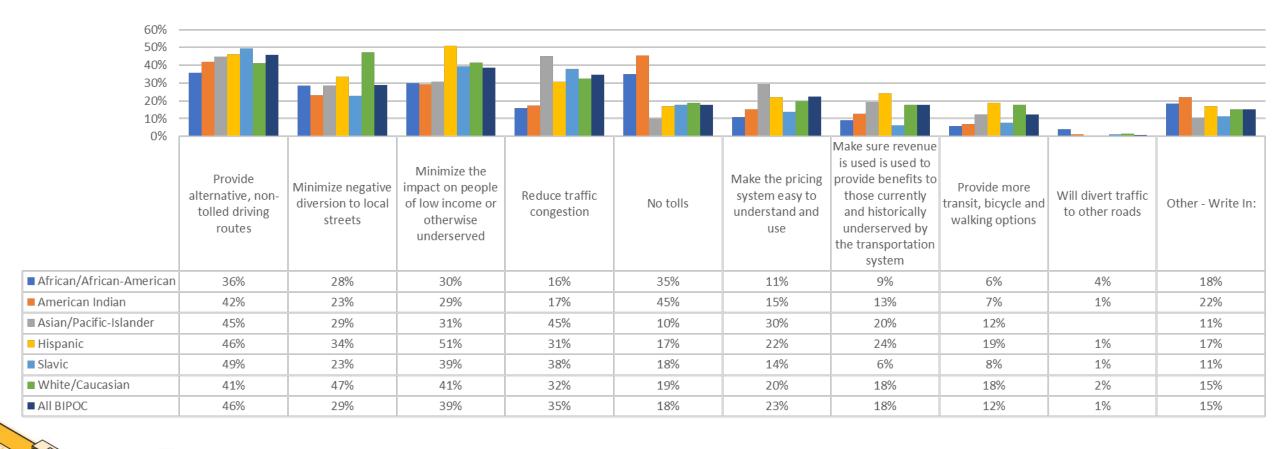

# Attachment C Demographic Cross-Tabulations

#### C.1 CHARTS



# I-205 Toll Project



Q2 The community has identified some concerns and opportunities with tolls. Which do you feel is most important to address?





#### Q2 (CONCERNS/OPPORTUNITIES): ALL RESPONDENTS







#### Q2 (CONCERNS/OPPORTUNITIES): FREQUENCY OF USING THE CORRIDOR







#### Q2 (CONCERNS/OPPORTUNITIES): METRO PORTLAND COUNTIES







#### Q2 (CONCERNS/OPPORTUNITIES): MODE OF TRANSPORTATION







#### Q2 (CONCERNS/OPPORTUNITIES): GENDER IDENTIFICATION







#### Q2 (CONCERNS/OPPORTUNITIES): RACE/ETHNICITY







# Q2 (CONCERNS/OPPORTUNITIES): AGE







# Q2 (CONCERNS/OPPORTUNITIES): INCOME







Q4 Please indicate your level of agreement with this statement: The draft purpose and draft need for the I-205 Toll Project reflects problems in the I-205 corridor and the reasons for moving forward with the project.





#### Q4 (PURPOSE & NEED): ALL RESPONDENTS







#### Q4 (PURPOSE & NEED): FREQUENCY OF USING THE CORRIDOR







#### Q4 (PURPOSE & NEED): METRO PORTLAND COUNTIES







# Q4 (PURPOSE & NEED): MODE OF TRANSPORTATION







#### Q4 (PURPOSE & NEED): GENDER IDENTIFICATION







# Q4 (PURPOSE & NEED): RACE/ETHNICITY







#### Q4 (PURPOSE & NEED): AGE







#### Q4 (PURPOSE & NEED): INCOME







Q6 Please indicate your level of agreement with this statement: The project's draft