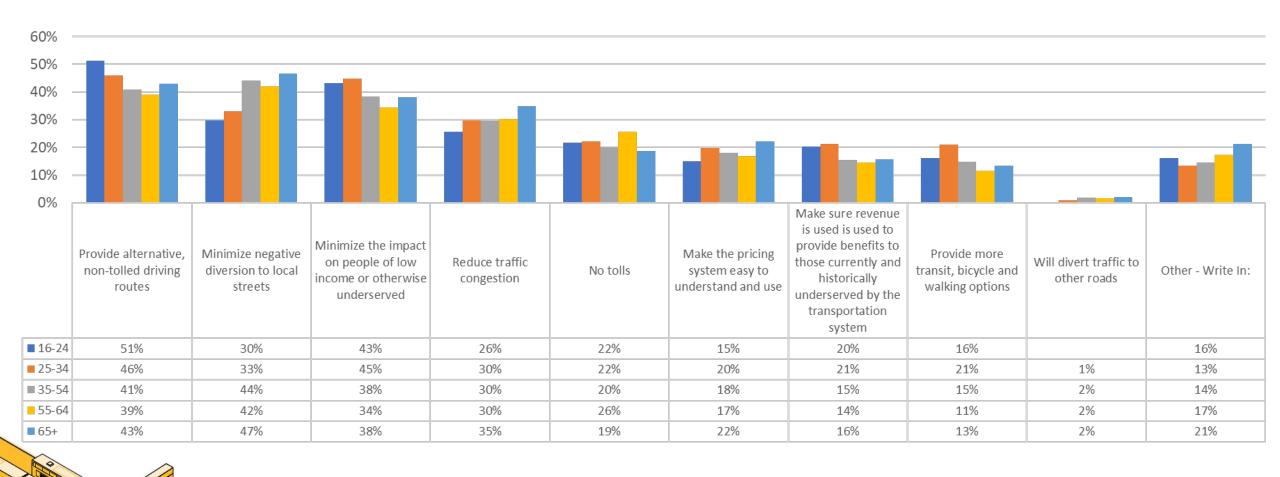

# Attachment C Demographic Cross-Tabulations

#### C.1 CHARTS



# I-205 Toll Project



Q2 The community has identified some concerns and opportunities with tolls. Which do you feel is most important to address?





#### Q2 (CONCERNS/OPPORTUNITIES): ALL RESPONDENTS







#### Q2 (CONCERNS/OPPORTUNITIES): FREQUENCY OF USING THE CORRIDOR







#### Q2 (CONCERNS/OPPORTUNITIES): METRO PORTLAND COUNTIES







#### Q2 (CONCERNS/OPPORTUNITIES): MODE OF TRANSPORTATION







#### Q2 (CONCERNS/OPPORTUNITIES): GENDER IDENTIFICATION







#### Q2 (CONCERNS/OPPORTUNITIES): RACE/ETHNICITY







# Q2 (CONCERNS/OPPORTUNITIES): AGE







# Q2 (CONCERNS/OPPORTUNITIES): INCOME







Q4 Please indicate your level of agreement with this statement: The draft purpose and draft need for the I-205 Toll Project reflects problems in the I-205 corridor and the reasons for moving forward with the project.





#### Q4 (PURPOSE & NEED): ALL RESPONDENTS







#### Q4 (PURPOSE & NEED): FREQUENCY OF USING THE CORRIDOR







#### Q4 (PURPOSE & NEED): METRO PORTLAND COUNTIES







# Q4 (PURPOSE & NEED): MODE OF TRANSPORTATION







#### Q4 (PURPOSE & NEED): GENDER IDENTIFICATION







# Q4 (PURPOSE & NEED): RACE/ETHNICITY







#### Q4 (PURPOSE & NEED): AGE







#### Q4 (PURPOSE & NEED): INCOME







Q6 Please indicate your level of agreement with this statement: The project's draft goals are right for the I-205 Toll Project