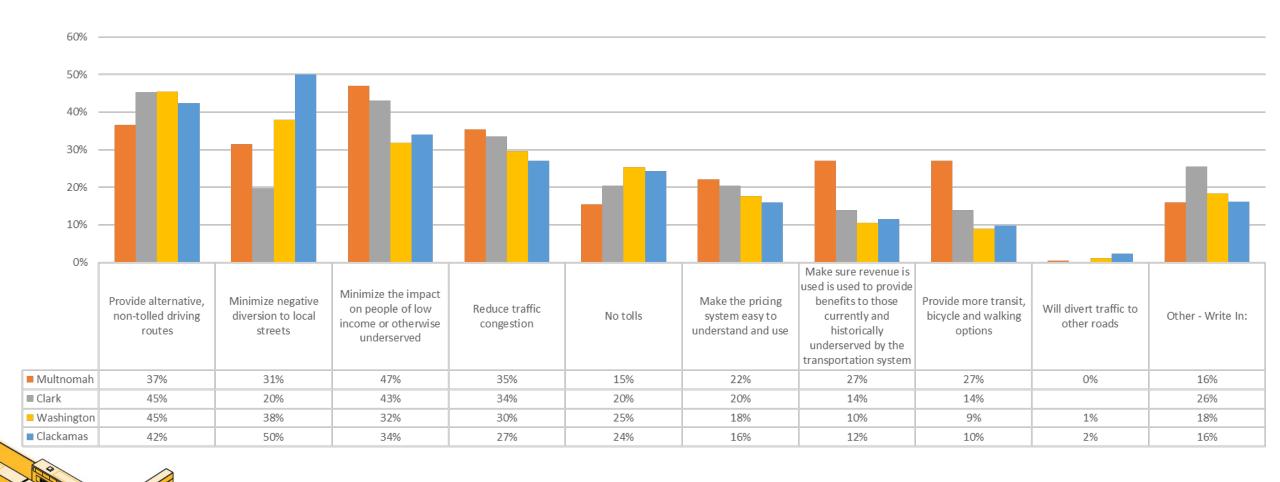

# I-205 Toll Project

Q2 The community has identified some concerns and opportunities with tolls. Which do you feel is most important to address?

#### Q2 (CONCERNS/OPPORTUNITIES): METRO PORTLAND COUNTIES