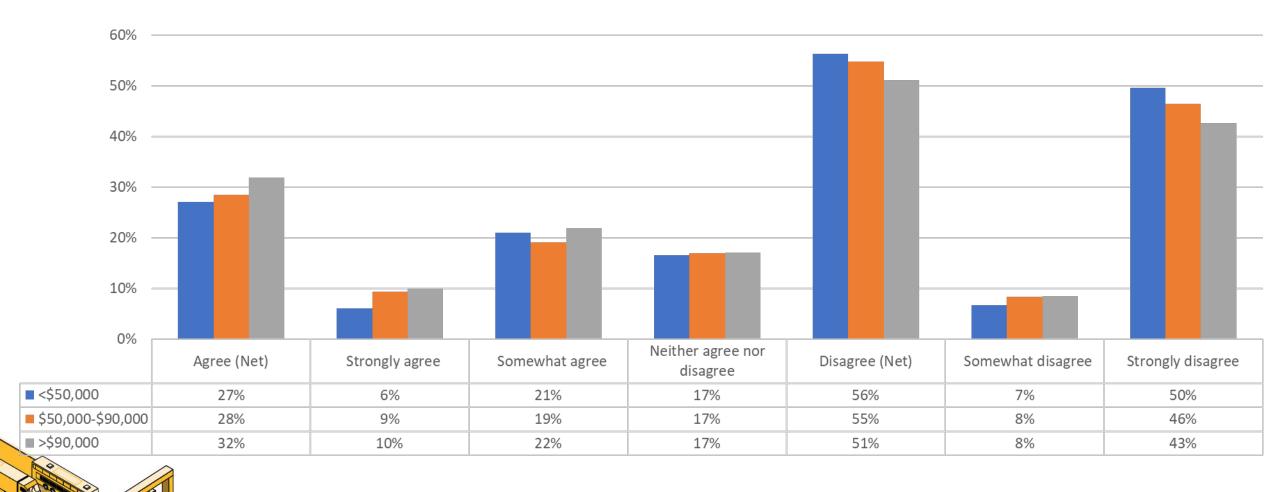

# Q2 (CONCERNS/OPPORTUNITIES): INCOME

Q4 Please indicate your level of agreement with this statement: The draft purpose and draft need for the I-205 Toll Project reflects problems in the I-205 corridor and the reasons for moving forward with the project.