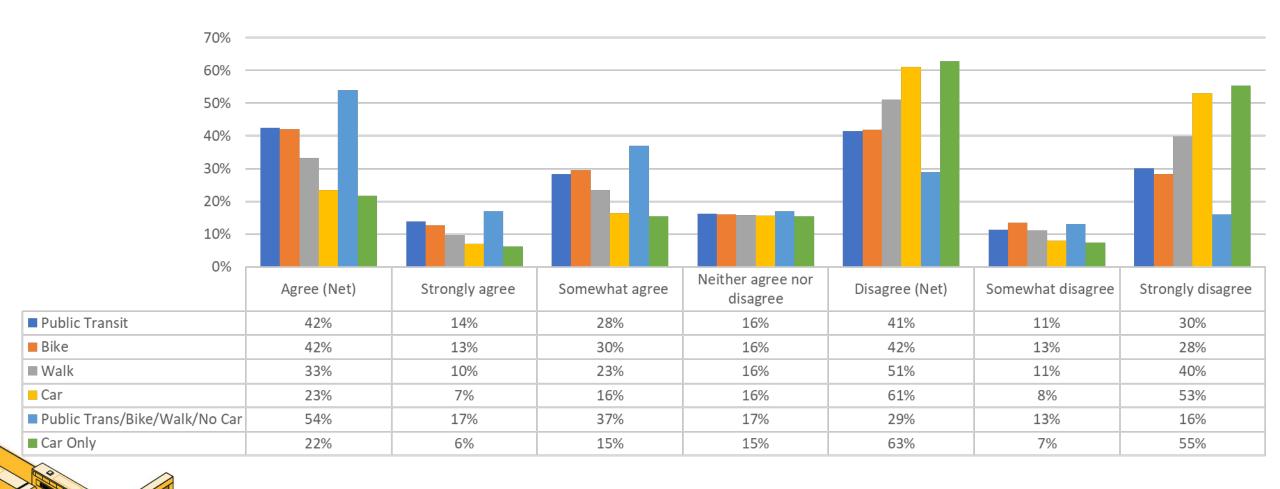

PONDENTS







#### Q6 (GOALS AND OBJECTIVES): FREQUENCY OF USING THE CORRIDOR







#### Q6 (GOALS AND OBJECTIVES): METRO PORTLAND COUNTIES







# Q6 (GOALS AND OBJECTIVES): MODE OF TRANSPORTATION







#### Q6 (GOALS AND OBJECTIVES): GENDER IDENTIFICATION







#### Q6 (GOALS AND OBJECTIVES): RACE/ETHNICITY







#### Q6 (GOALS AND OBJECTIVES): AGE







#### Q6 (GOALS AND OBJECTIVES): INCOME







Q8 Please indicate your level of agreement with this statement: The recommended alternatives provide satisfactory options to study in-depth in the environmental review.





#### Q8 (ALTERNATIVES): ALL RESPONDENTS







#### Q8 (ALTERNATIVES): FREQUENCY OF USING THE CORRIDOR







#### Q8 (ALTERNATIVES): METRO PORTLAND COUNTIES







#### Q8 (ALTERNATIVES): MODE OF TRANSPORTATION







# Q8 (ALTERNATIVES): RACE/ETHNICITY







#### Q8 (ALTERNATIVES): GENDER IDENTIFICATION







#### Q8 (ALTERNATIVES): AGE







# Q8 (ALTERNATIVES): INCOME